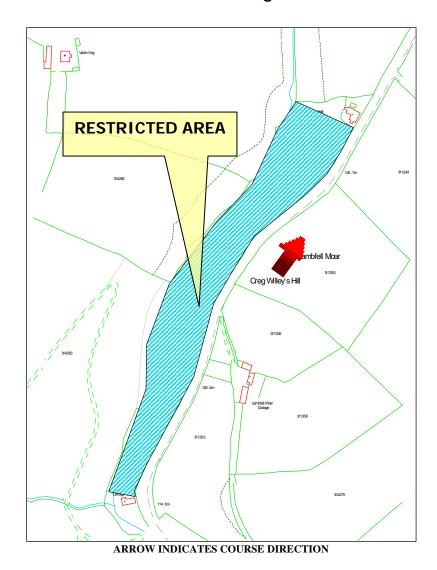

# **Restricted Area** Kerrogarrow

ARROW INDICATES COURSE DIRECTION

#### WHILE THE ROAD IS CLOSED THE PUBLIC ARE NOT PERMITTED IN THIS AREA