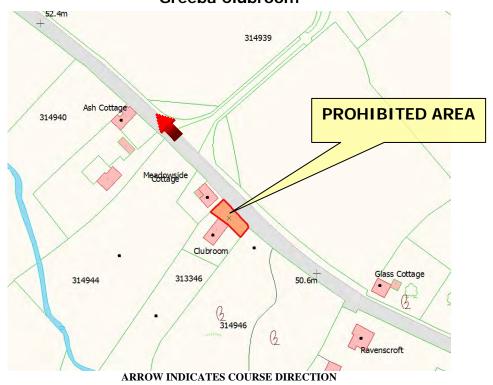

### **Prohibited Area** Greeba Clubroom

#### WHILE THE ROAD IS CLOSED THE PUBLIC ARE NOT PERMITTED IN THIS AREA