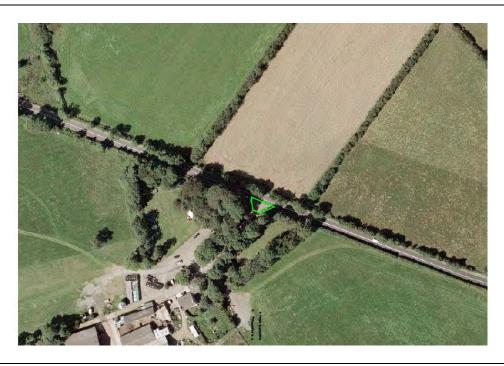

# Restricted Area Glen Lough Entrance

#### ARROW INDICATES COURSE DIRECTION

#### WHILE THE ROAD IS CLOSED THE PUBLIC ARE NOT PERMITTED IN THIS AREA