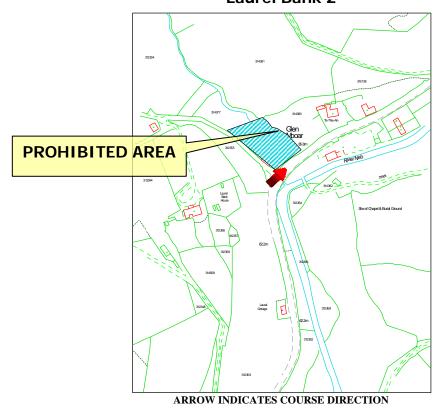

# Prohibited Area Laurel Bank 2

# WHILE THE ROAD IS CLOSED THE PUBLIC ARE NOT PERMITTED IN THIS AREA