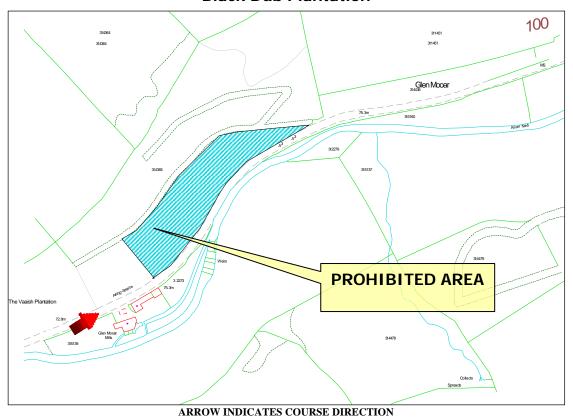

# Prohibited Area Black Dub Plantation

### WHILE THE ROAD IS CLOSED THE PUBLIC ARE NOT PERMITTED IN THIS AREA

IF YOU ARE IN OR REMAIN IN A PROHIBITED OR RESTRICTED AREA, YOU ARE BREAKING THE LAW AND COULD CAUSE THE RACE OR PRACTICE TO BE STOPPED