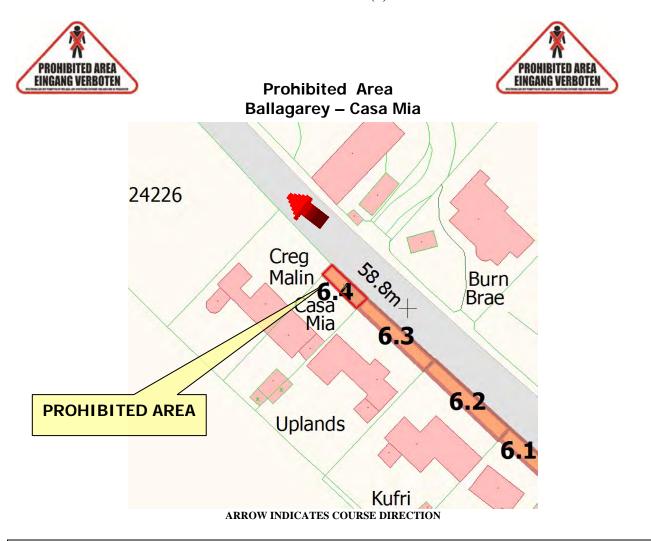

# Prohibited Area Ballagarey – Uplands

ARROW INDICATES COURSE DIRECTION

#### WHILE THE ROAD IS CLOSED THE PUBLIC ARE NOT PERMITTED IN THIS AREA