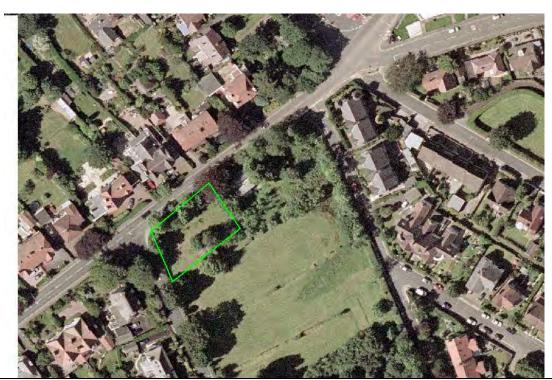

# **Prohibited Area Rural Industries to Snugborough House**

#### WHILE THE ROAD IS CLOSED THE PUBLIC ARE NOT PERMITTED IN THIS AREA