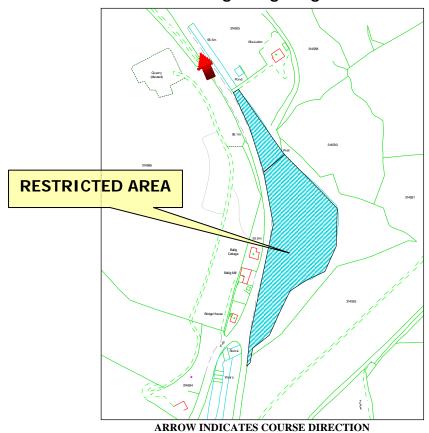

# Restricted Area Glen Lough Entrance

#### ARROW INDICATES COURSE DIRECTION

#### WHILE THE ROAD IS CLOSED THE PUBLIC ARE NOT PERMITTED IN THIS AREA