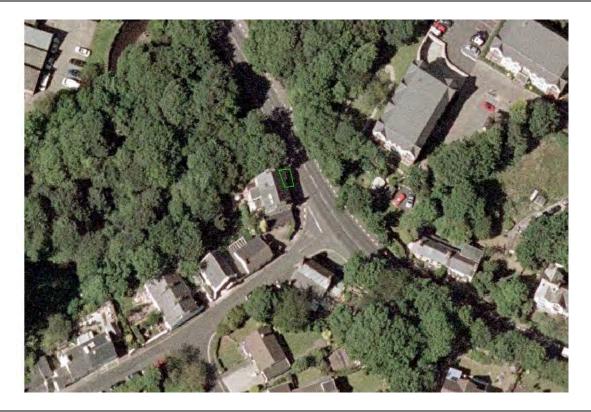

# **Prohibited Area Union Mills (left)**

ARROW INDICATES COURSE DIRECTION

### WHILE THE ROAD IS CLOSED THE PUBLIC ARE NOT PERMITTED IN THIS AREA