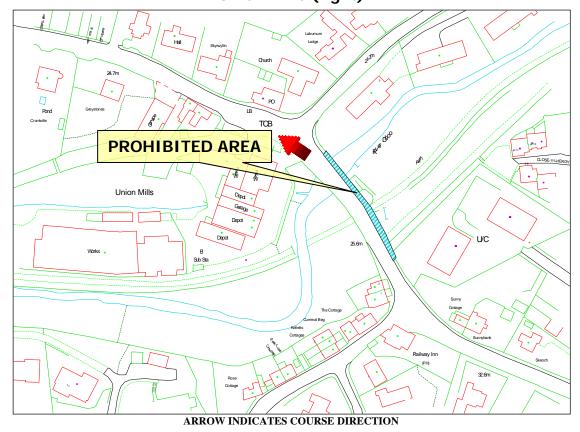

# Prohibited Area Union Mills (right)

### WHILE THE ROAD IS CLOSED THE PUBLIC ARE NOT PERMITTED IN THIS AREA

IF YOU ARE IN OR REMAIN IN A PROHIBITED OR RESTRICTED AREA, YOU ARE BREAKING THE LAW AND COULD CAUSE THE RACE OR PRACTICE TO BE STOPPED