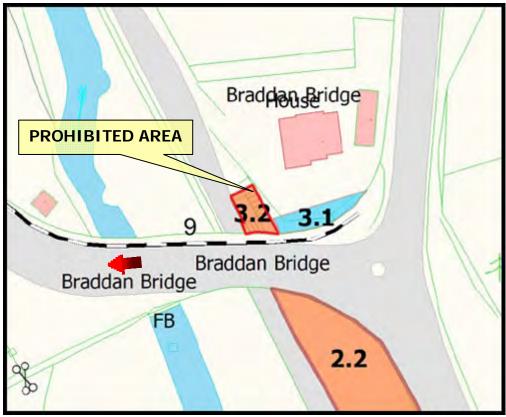

### QB - Braddan Bridge

### WHILE THE ROAD IS CLOSED THE PUBLIC ARE NOT PERMITTED IN THIS AREA