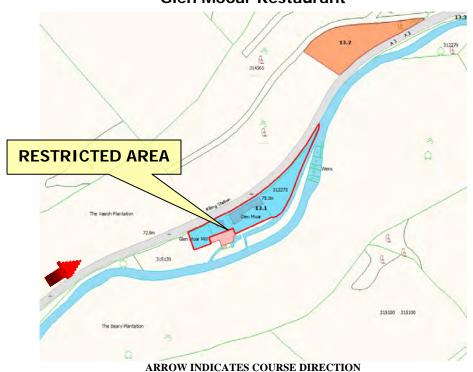

### Restricted Area Glen Mooar Restaurant

WHILE THE ROAD IS CLOSED THE PUBLIC ARE NOT PERMITTED IN THIS AREA