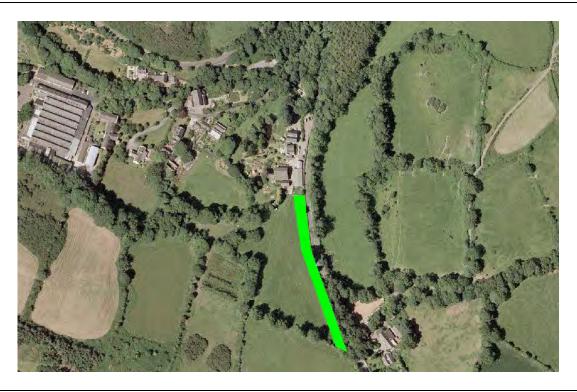

# Restricted Area Ballig Farm Entrance

#### WHILE THE ROAD IS CLOSED THE PUBLIC ARE NOT PERMITTED IN THIS AREA