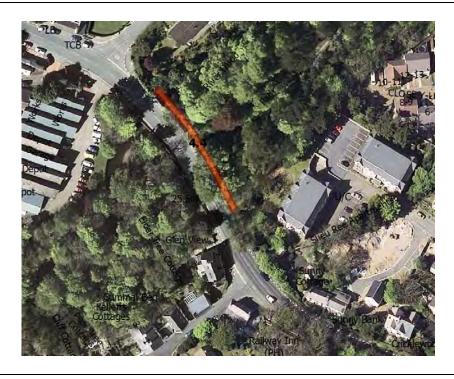

# **Prohibited Area Union Mills (left)**

ARROW INDICATES COURSE DIRECTION

### WHILE THE ROAD IS CLOSED THE PUBLIC ARE NOT PERMITTED IN THIS AREA