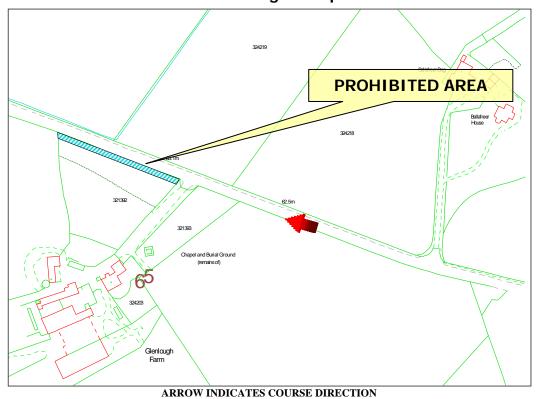

# Restricted Area Glen Lough Entrance

#### ARROW INDICATES COURSE DIRECTION

#### WHILE THE ROAD IS CLOSED THE PUBLIC ARE NOT PERMITTED IN THIS AREA