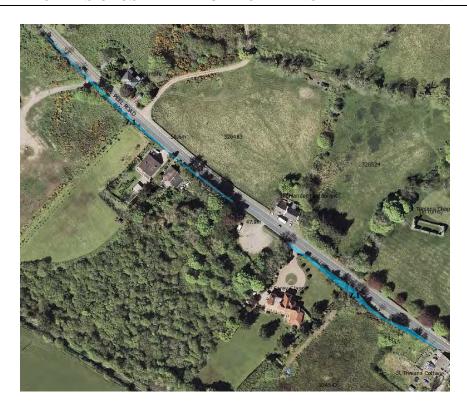

# **Restricted Area** Kerrogarrow

ARROW INDICATES COURSE DIRECTION

#### WHILE THE ROAD IS CLOSED THE PUBLIC ARE NOT PERMITTED IN THIS AREA