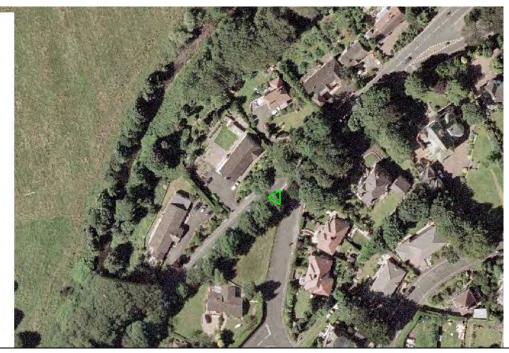

# Quarterbridge Road/Brunswick Road

#### ARROW INDICATES COURSE DIRECTION

### WHILE THE ROAD IS CLOSED THE PUBLIC ARE NOT PERMITTED IN THIS AREA