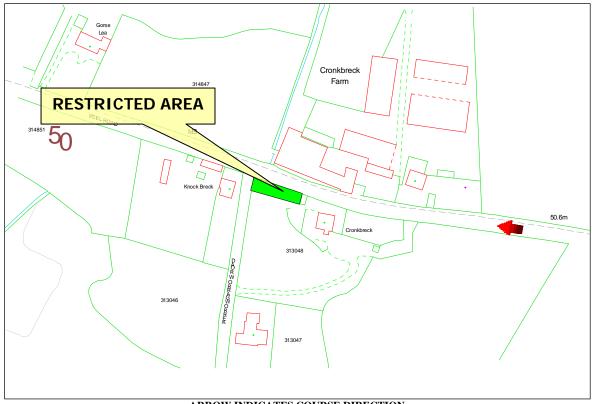

#### **Restricted Area**

### QB - Braddan Bridge

### WHILE THE ROAD IS CLOSED THE PUBLIC ARE NOT PERMITTED IN THIS AREA