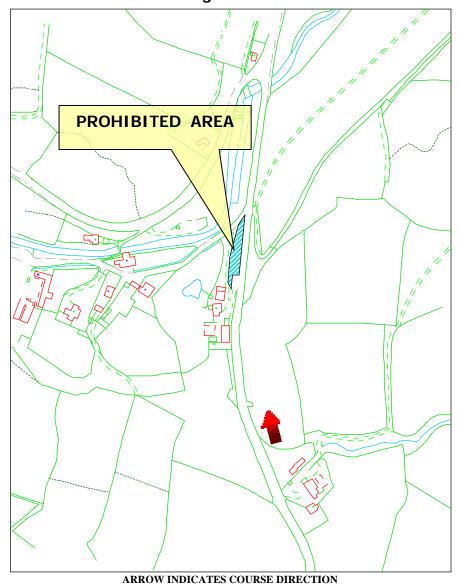

ARROW INDICATES COURSE DIRECTION

#### WHILE THE ROAD IS CLOSED THE PUBLIC ARE NOT PERMITTED IN THIS AREA





### WHILE THE ROAD IS CLOSED THE PUBLIC ARE NOT PERMITTED IN THIS AREA







### **Prohibited Area** Greeba Clubroom



#### WHILE THE ROAD IS CLOSED THE PUBLIC ARE NOT PERMITTED IN THIS AREA







# Restricted Area Ballacraine



#### WHILE THE ROAD IS CLOSED THE PUBLIC ARE NOT PERMITTED IN THIS AREA







# **Prohibited Area Ballaspur Farm**



#### WHILE THE ROAD IS CLOSED THE PUBLIC ARE NOT PERMITTED IN THIS AREA



#### **TT/MGP** 11(1)



#### WHILE THE ROAD IS CLOSED THE PUBLIC ARE NOT PERMITTED IN THIS AREA







# Restricted Area Ballig Farm Entrance



#### WHILE THE ROAD IS CLOSED THE PUBLIC ARE NOT PERMITTED IN THIS AREA







# Prohibited Area Ballig Farm Exit



ARROW INDICATED COURSE DIRECTION

WHILE THE ROAD IS CLOSED THE PUBLIC ARE NOT PERMITTED IN THIS AREA

#### NO PHOTO AVAILABLE

IF YOU ARE IN OR REMAIN IN A PROHIBITED OR RESTRICTED AREA, YOU ARE BREAKING THE LAW AND COULD CAUSE THE RACE OR PRACTICE TO BE STOPPED





# Prohibited Area Ballig Bridge Left



WHILE THE ROAD IS CLOSED THE PUBLIC ARE NOT PERMITTED IN THIS AREA

#### NO PHOTO AVAILABLE

IF YOU ARE IN OR REMAIN IN A PROHIBITED OR RESTRICTED AREA, YOU ARE BREAKING THE LAW AND COULD CAUSE THE RACE OR PRACTICE TO BE STOPPED





# Restricted Area Ballig Bridge Right



WHILE THE ROAD IS CLOSED THE PUBLIC ARE NOT PERMITTED IN THIS AREA







# Restricted Area Laurel Bank 1



# WHILE THE ROAD IS CLOSED THE PUBLIC ARE NOT PERMITTED IN THIS AREA







# Prohibited Area Laurel Bank