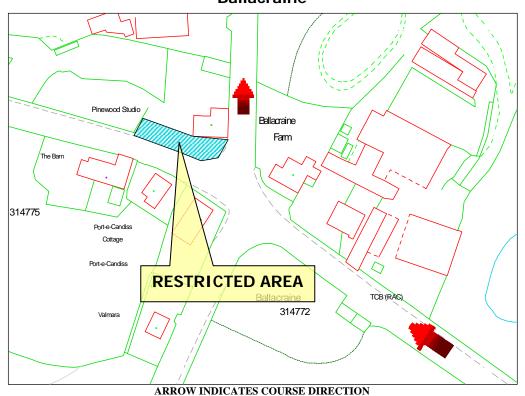

# Restricted Area Ballacraine

#### WHILE THE ROAD IS CLOSED THE PUBLIC ARE NOT PERMITTED IN THIS AREA