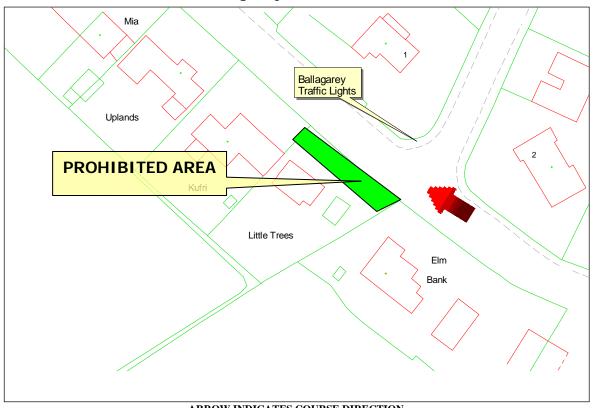

# Prohibited Area Ballagarey – Little Trees

#### ARROW INDICATES COURSE DIRECTION

### WHILE THE ROAD IS CLOSED THE PUBLIC ARE NOT PERMITTED IN THIS AREA

# Prohibited Area Ballagarey - Kufri

WHILE THE ROAD IS CLOSED THE PUBLIC ARE NOT PERMITTED IN THIS AREA