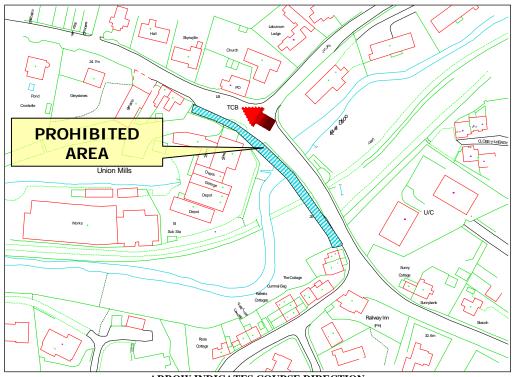

# **Prohibited Area Union Mills (left)**

ARROW INDICATES COURSE DIRECTION

### WHILE THE ROAD IS CLOSED THE PUBLIC ARE NOT PERMITTED IN THIS AREA