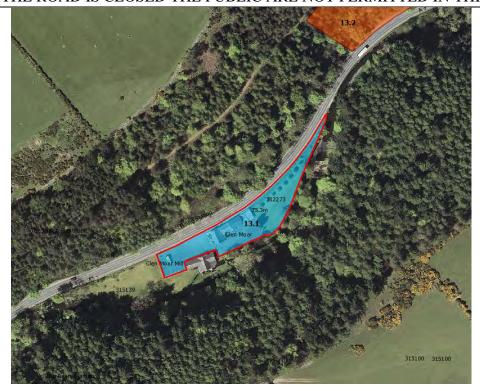

### Restricted Area Glen Mooar Restaurant

WHILE THE ROAD IS CLOSED THE PUBLIC ARE NOT PERMITTED IN THIS AREA