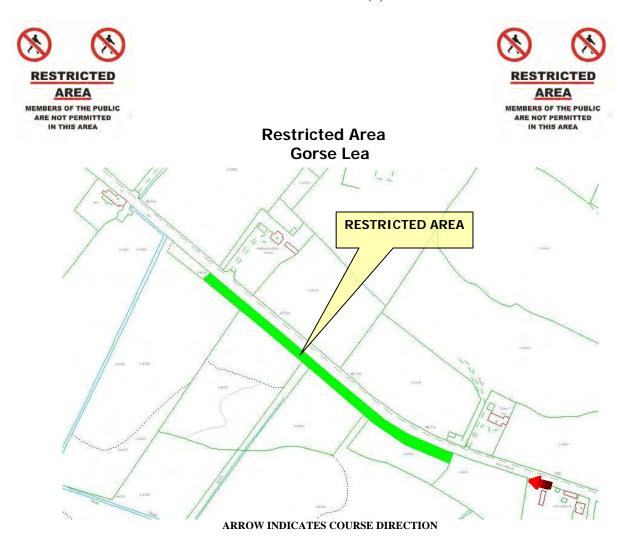

HE ROAD IS CLOSED THE PUBLIC ARE NOT PERMITTED IN THIS AREA







# Prohibited Area Ballagarey – Little Trees



#### ARROW INDICATES COURSE DIRECTION

### WHILE THE ROAD IS CLOSED THE PUBLIC ARE NOT PERMITTED IN THIS AREA







# Prohibited Area Ballagarey - Kufri



WHILE THE ROAD IS CLOSED THE PUBLIC ARE NOT PERMITTED IN THIS AREA







# Prohibited Area Ballagarey – Uplands



ARROW INDICATES COURSE DIRECTION

#### WHILE THE ROAD IS CLOSED THE PUBLIC ARE NOT PERMITTED IN THIS AREA





#### WHILE THE ROAD IS CLOSED THE PUBLIC ARE NOT PERMITTED IN THIS AREA





#### WHILE THE ROAD IS CLOSED THE PUBLIC ARE NOT PERMITTED IN THIS AREA







# **Restricted Area** Kerrogarrow



ARROW INDICATES COURSE DIRECTION

#### WHILE THE ROAD IS CLOSED THE PUBLIC ARE NOT PERMITTED IN THIS AREA





### WHILE THE ROAD IS CLOSED THE PUBLIC ARE NOT PERMITTED IN THIS AREA







### **Prohibited Area** Greeba Clubroom



#### WHILE THE ROAD IS CLOSED THE PUBLIC ARE NOT PERMITTED IN THIS AREA







# Restricted Area Ballacraine



#### WHILE THE ROAD IS CLOSED THE PUBLIC ARE NOT PERMITTED IN THIS AREA







# **Prohibited Area Ballaspur Farm**



#### WHILE THE ROAD IS CLOSED THE PUBLIC ARE NOT PERMITTED IN THIS AREA



#### **TT/MGP** 11(1)



#### WHILE THE ROAD IS CLOSED THE PUBLIC ARE NOT PERMITTED IN THIS AREA







# Restricted Area Ballig Farm Entrance



#### WHILE THE ROAD IS CLOSED THE PUBLIC ARE NOT PERMITTED IN THIS AREA







# Prohibited Area Ballig Farm Exit



ARROW INDICATED COURSE DIRECTION

WHILE THE ROAD IS CLOSED THE PUBLIC ARE NOT PERMITTED IN THIS AREA

#### N