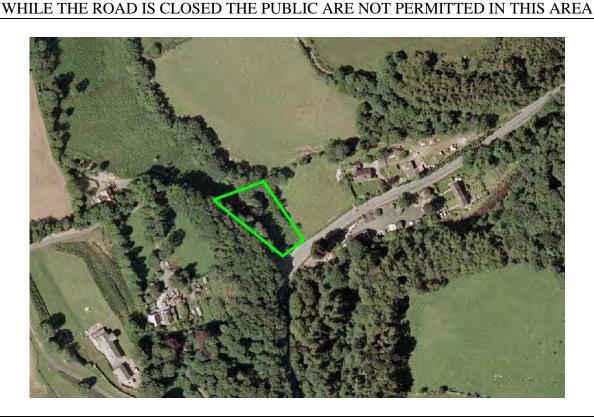

# Prohibited Area Laurel Bank 2

# WHILE THE ROAD IS CLOSED THE PUBLIC ARE NOT PERMITTED IN THIS AREA