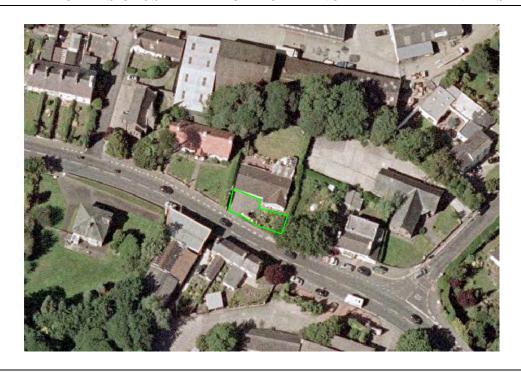

### Prohibited Area Skyrillin Union Mills

#### WHILE THE ROAD IS CLOSED THE PUBLIC ARE NOT PERMITTED IN THIS AREA