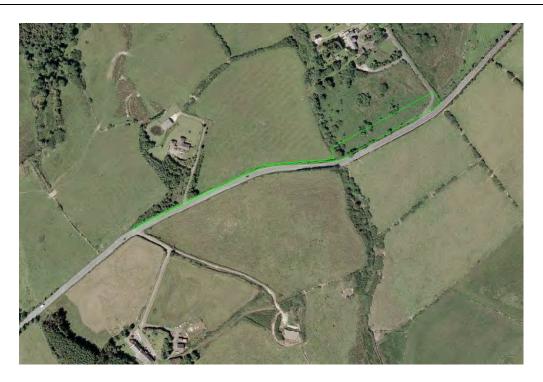

# Prohibited Area Quarterbridge Road/Cronkbourne Road Junction

### WHILE THE ROAD IS CLOSED THE PUBLIC ARE NOT PERMITTED IN THIS AREA

#### **Prohibited Area**