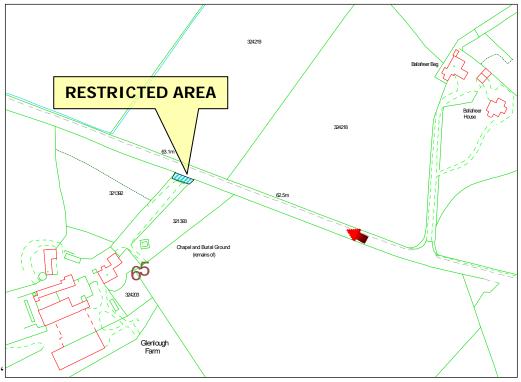

# Restricted Area Glen Lough Entrance

#### ARROW INDICATES COURSE DIRECTION

#### WHILE THE ROAD IS CLOSED THE PUBLIC ARE NOT PERMITTED IN THIS AREA