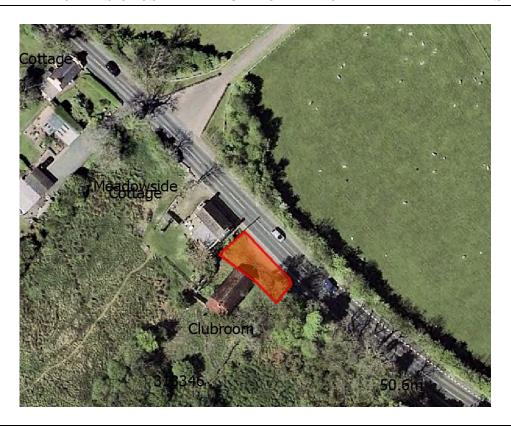

### **Prohibited Area** Greeba Clubroom

#### WHILE THE ROAD IS CLOSED THE PUBLIC ARE NOT PERMITTED IN THIS AREA