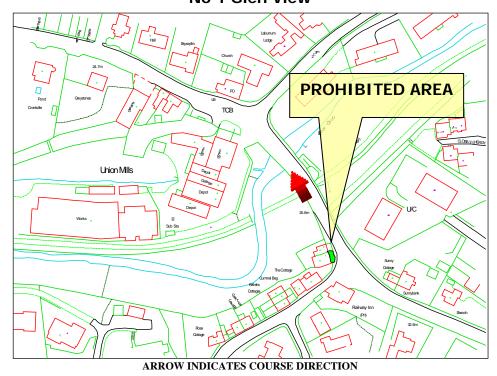

### Prohibited Area No 1 Glen View

### WHILE THE ROAD IS CLOSED THE PUBLIC ARE NOT PERMITTED IN THIS AREA

IF YOU ARE IN OR REMAIN IN A PROHIBITED OR RESTRICTED AREA, YOU ARE BREAKING THE LAW AND COULD CAUSE THE RACE OR PRACTICE TO BE STOPPED