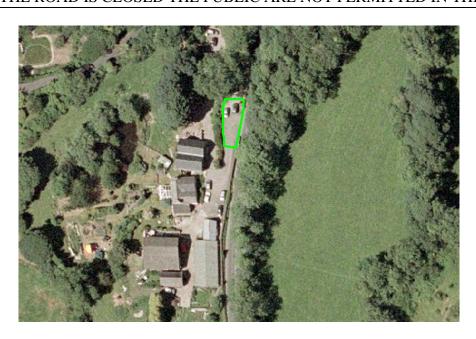

# **Prohibited Area** Quarterbridge Road/Devonshire Road

ARROW INDICATES COURSE DIRECTION