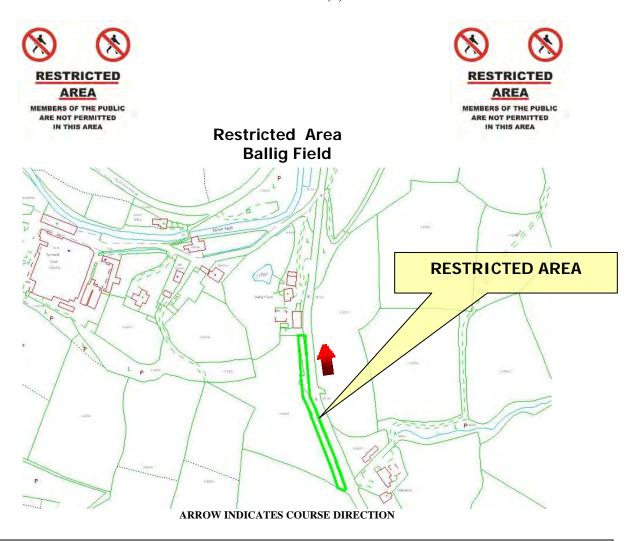

# Restricted Area Ballig Farm Entrance

#### WHILE THE ROAD IS CLOSED THE PUBLIC ARE NOT PERMITTED IN THIS AREA