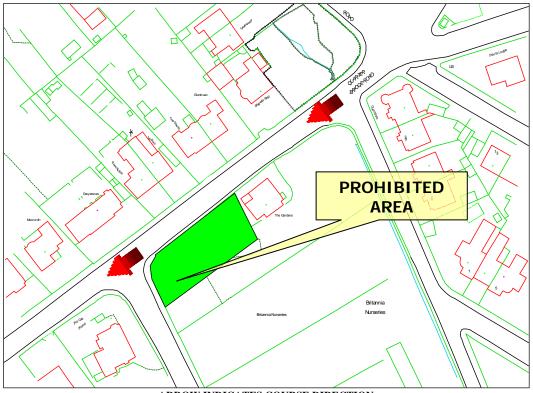

# **Prohibited Area Rural Industries to Snugborough House**

#### WHILE THE ROAD IS CLOSED THE PUBLIC ARE NOT PERMITTED IN THIS AREA