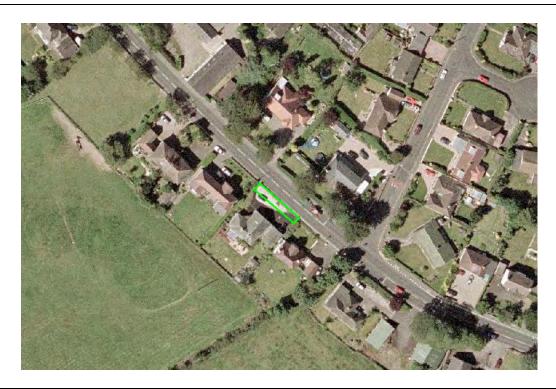

# Prohibited Area Ballagarey – Little Trees

#### ARROW INDICATES COURSE DIRECTION

### WHILE THE ROAD IS CLOSED THE PUBLIC ARE NOT PERMITTED IN THIS AREA