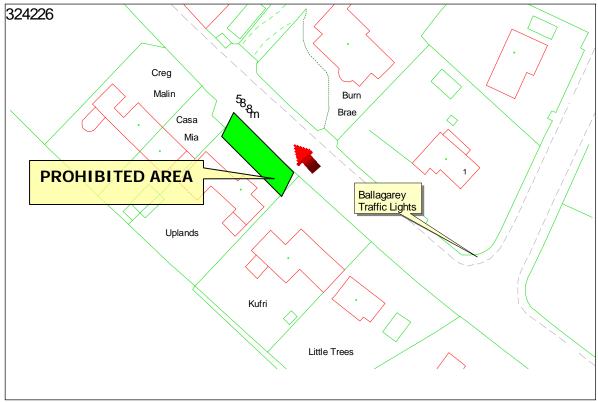

# Prohibited Area Ballagarey – Little Trees

#### ARROW INDICATES COURSE DIRECTION

### WHILE THE ROAD IS CLOSED THE PUBLIC ARE NOT PERMITTED IN THIS AREA