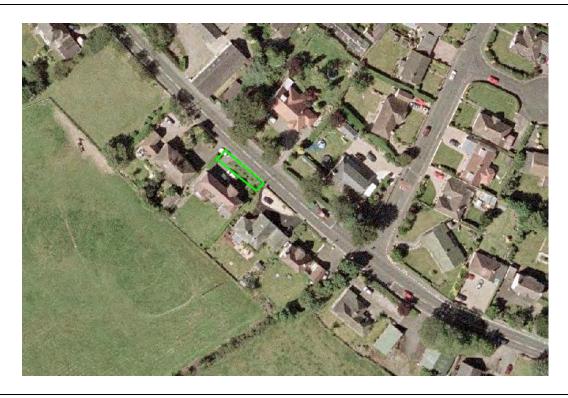

# Prohibited Area Ballagarey – Little Trees

#### ARROW INDICATES COURSE DIRECTION

### WHILE THE ROAD IS CLOSED THE PUBLIC ARE NOT PERMITTED IN THIS AREA