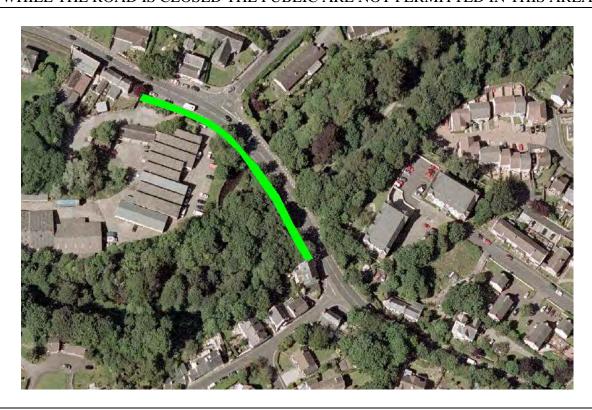

# **Prohibited Area Union Mills (left)**

ARROW INDICATES COURSE DIRECTION

### WHILE THE ROAD IS CLOSED THE PUBLIC ARE NOT PERMITTED IN THIS AREA