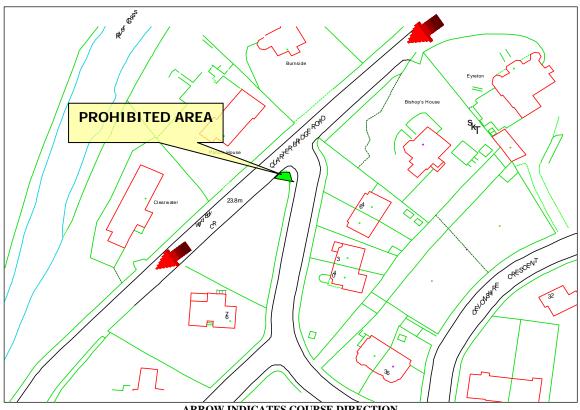

# Quarterbridge Road/Brunswick Road

#### ARROW INDICATES COURSE DIRECTION

### WHILE THE ROAD IS CLOSED THE PUBLIC ARE NOT PERMITTED IN THIS AREA