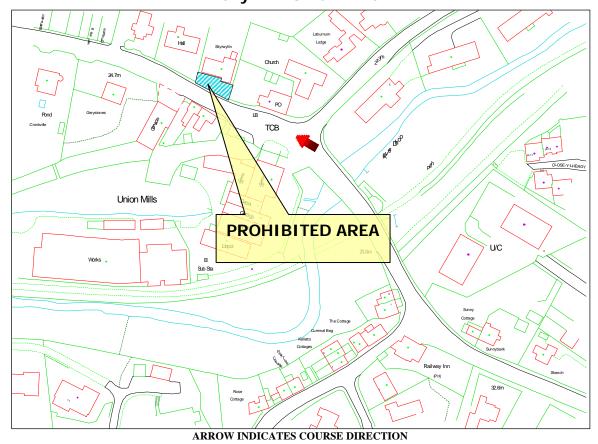

# **Prohibited Area Union Mills (left)**

ARROW INDICATES COURSE DIRECTION

### WHILE THE ROAD IS CLOSED THE PUBLIC ARE NOT PERMITTED IN THIS AREA