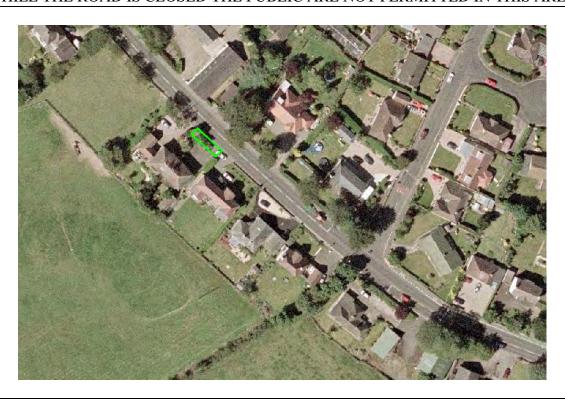

# Prohibited Area Ballagarey – Uplands

ARROW INDICATES COURSE DIRECTION

#### WHILE THE ROAD IS CLOSED THE PUBLIC ARE NOT PERMITTED IN THIS AREA