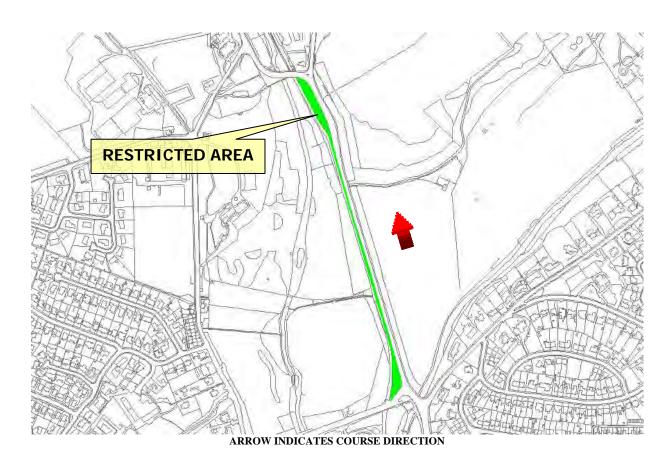

# **Prohibited Area** Quarterbridge Road/Devonshire Road

ARROW INDICATES COURSE DIRECTION

#### ARROW INDICATES COURSE DIRECTION