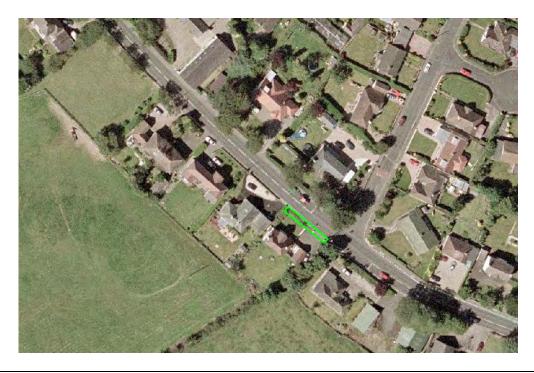

# Prohibited Area Ballagarey – Little Trees

#### ARROW INDICATES COURSE DIRECTION

### WHILE THE ROAD IS CLOSED THE PUBLIC ARE NOT PERMITTED IN THIS AREA

# Prohibited Area Ballagarey - Kufri

WHILE THE ROAD IS CLOSED THE PUBLIC ARE NOT PERMITTED IN THIS AREA