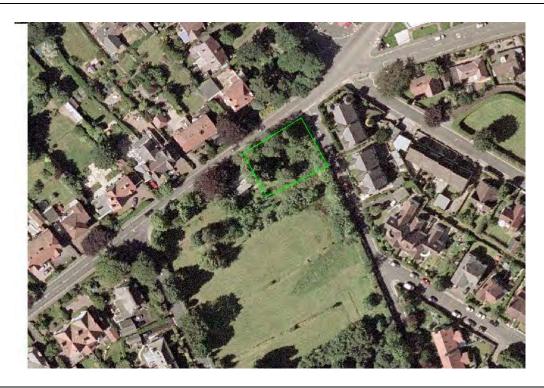

# Quarterbridge Road/Brunswick Road

#### ARROW INDICATES COURSE DIRECTION

### WHILE THE ROAD IS CLOSED THE PUBLIC ARE NOT PERMITTED IN THIS AREA