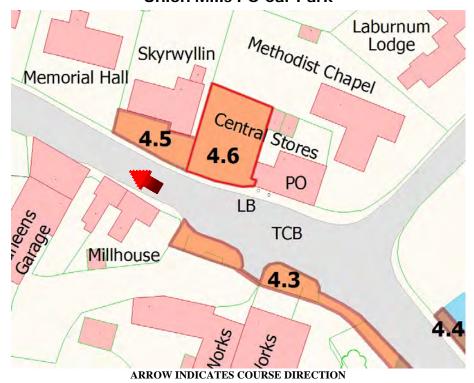

# Prohibited Area Union Mills PO Car Park

#### WHILE THE ROAD IS CLOSED THE PUBLIC ARE NOT PERMITTED IN THIS AREA