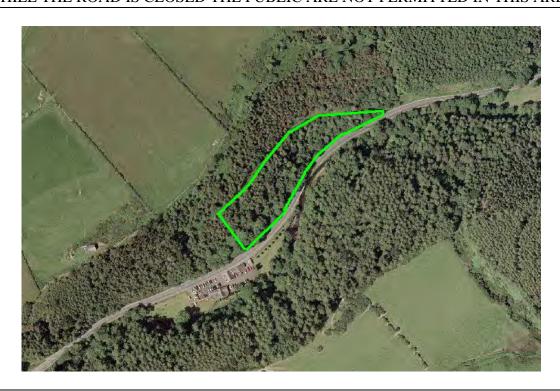

# Prohibited Area Black Dub Plantation

### WHILE THE ROAD IS CLOSED THE PUBLIC ARE NOT PERMITTED IN THIS AREA

IF YOU ARE IN OR REMAIN IN A PROHIBITED OR RESTRICTED AREA, YOU ARE BREAKING THE LAW AND COULD CAUSE THE RACE OR PRACTICE TO BE STOPPED