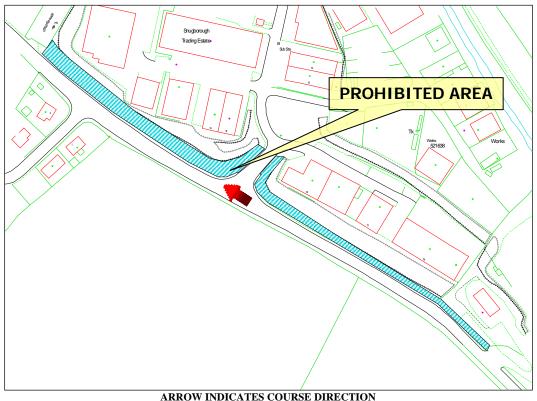

# **Prohibited Area Rural Industries to Snugborough House**

#### WHILE THE ROAD IS CLOSED THE PUBLIC ARE NOT PERMITTED IN THIS AREA