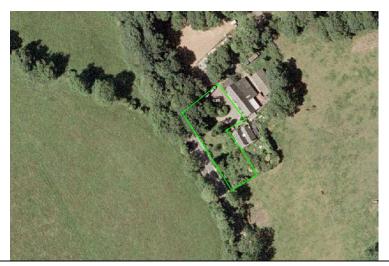

# Restricted Area Ballig Farm Entrance

#### WHILE THE ROAD IS CLOSED THE PUBLIC ARE NOT PERMITTED IN THIS AREA