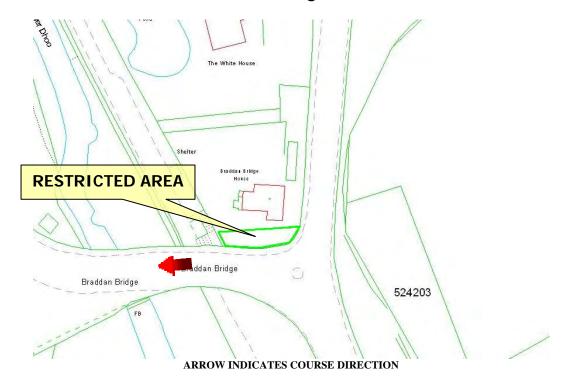

### QB - Braddan Bridge

### WHILE THE ROAD IS CLOSED THE PUBLIC ARE NOT PERMITTED IN THIS AREA

# Restricted Area Braddan Bridge House