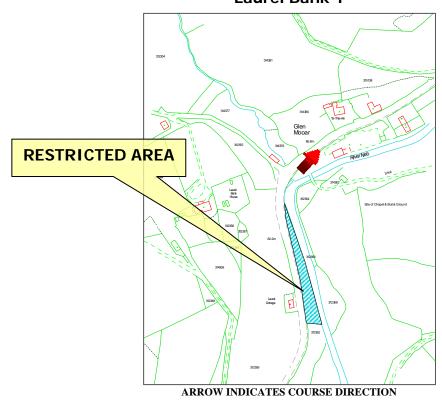

# Restricted Area Laurel Bank 1

# WHILE THE ROAD IS CLOSED THE PUBLIC ARE NOT PERMITTED IN THIS AREA