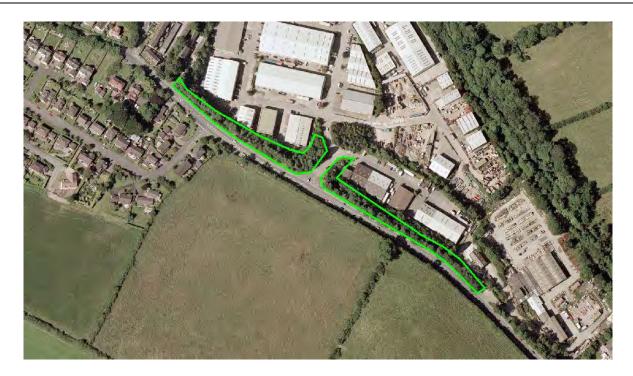

# **Prohibited Area Rural Industries to Snugborough House**

#### WHILE THE ROAD IS CLOSED THE PUBLIC ARE NOT PERMITTED IN THIS AREA