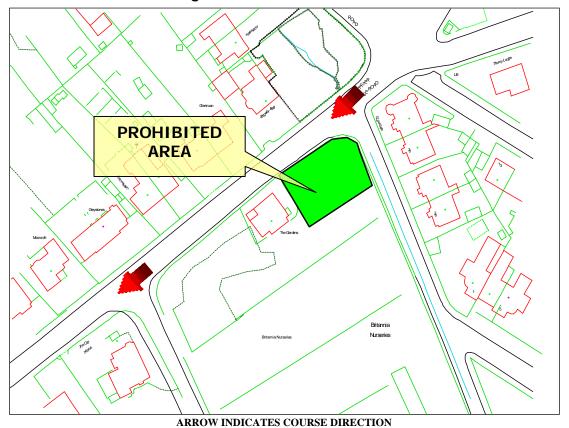

# Quarterbridge Road/Brunswick Road

#### ARROW INDICATES COURSE DIRECTION

### WHILE THE ROAD IS CLOSED THE PUBLIC ARE NOT PERMITTED IN THIS AREA