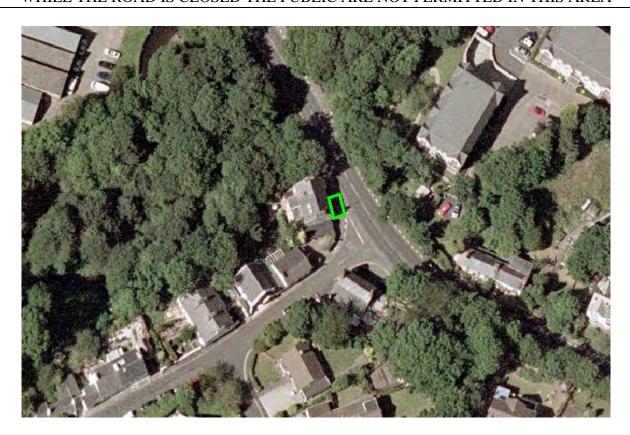

### Prohibited Area No 1 Glen View

### WHILE THE ROAD IS CLOSED THE PUBLIC ARE NOT PERMITTED IN THIS AREA

IF YOU ARE IN OR REMAIN IN A PROHIBITED OR RESTRICTED AREA, YOU ARE BREAKING THE LAW AND COULD CAUSE THE RACE OR PRACTICE TO BE STOPPED