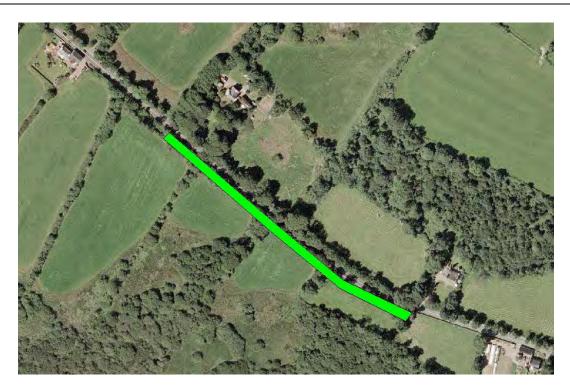

bited Area Ballagarey – Little Trees



#### ARROW INDICATES COURSE DIRECTION

### WHILE THE ROAD IS CLOSED THE PUBLIC ARE NOT PERMITTED IN THIS AREA







# Prohibited Area Ballagarey - Kufri



WHILE THE ROAD IS CLOSED THE PUBLIC ARE NOT PERMITTED IN THIS AREA







# Prohibited Area Ballagarey – Uplands



ARROW INDICATES COURSE DIRECTION

#### WHILE THE ROAD IS CLOSED THE PUBLIC ARE NOT PERMITTED IN THIS AREA





#### WHILE THE ROAD IS CLOSED THE PUBLIC ARE NOT PERMITTED IN THIS AREA





#### WHILE THE ROAD IS CLOSED THE PUBLIC ARE NOT PERMITTED IN THIS AREA







# **Restricted Area** Kerrogarrow



ARROW INDICATES COURSE DIRECTION

#### WHILE THE ROAD IS CLOSED THE PUBLIC ARE NOT PERMITTED IN THIS AREA





### WHILE THE ROAD IS CLOSED THE PUBLIC ARE NOT PERMITTED IN THIS AREA







### **Prohibited Area** Greeba Clubroom



#### WHILE THE ROAD IS CLOSED THE PUBLIC ARE NOT PERMITTED IN THIS AREA







# Restricted Area Ballacraine



#### WHILE THE ROAD IS CLOSED THE PUBLIC ARE NOT PERMITTED IN THIS AREA







# **Prohibited Area Ballaspur Farm**



#### WHILE THE ROAD IS CLOSED THE PUBLIC ARE NOT PERMITTED IN THIS AREA



#### **TT/MGP** 11(1)



#### WHILE THE ROAD IS CLOSED THE PUBLIC ARE NOT PERMITTED IN THIS AREA







# Restricted Area Ballig Farm Entrance



#### WHILE THE ROAD IS CLOSED THE PUBLIC ARE NOT PERMITTED IN THIS AREA







# Prohibited Area Ballig Farm Exit



ARROW INDICATED COURSE DIRECTION

WHILE THE ROAD IS CLOSED THE PUBLIC ARE NOT PERMITTED IN THIS AREA

#### NO PHOTO AVAILABLE

IF YOU ARE IN OR REMAIN IN A PROHIBITED OR RESTRICTED A