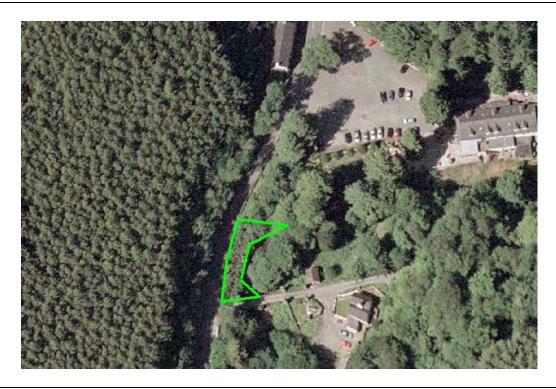

# Prohibited Area Girdwood Bridge

### WHILE THE ROAD IS CLOSED THE PUBLIC ARE NOT PERMITTED IN THIS AREA