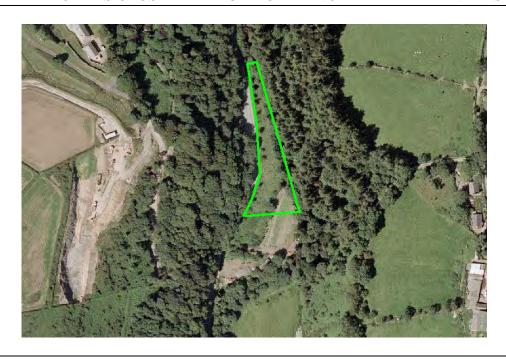

# Restricted Area Laurel Bank 1

# WHILE THE ROAD IS CLOSED THE PUBLIC ARE NOT PERMITTED IN THIS AREA