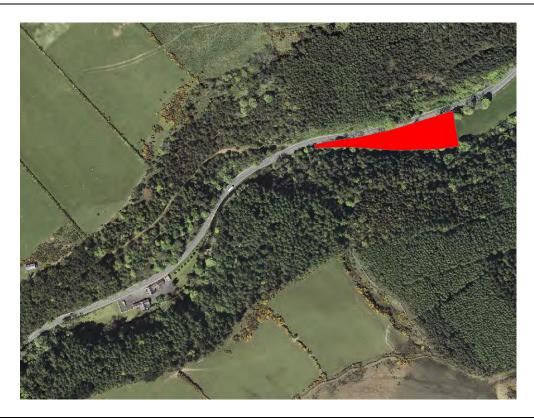

# Restricted Area Black Dub – Heli Field

#### WHILE THE ROAD IS CLOSED THE PUBLIC ARE NOT PERMITTED IN THIS AREA