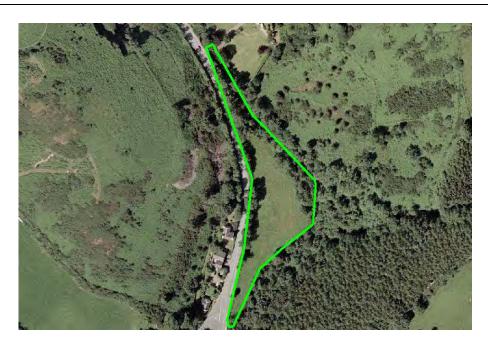

# Restricted Area Glen Lough Entrance

#### ARROW INDICATES COURSE DIRECTION

#### WHILE THE ROAD IS CLOSED THE PUBLIC ARE NOT PERMITTED IN THIS AREA