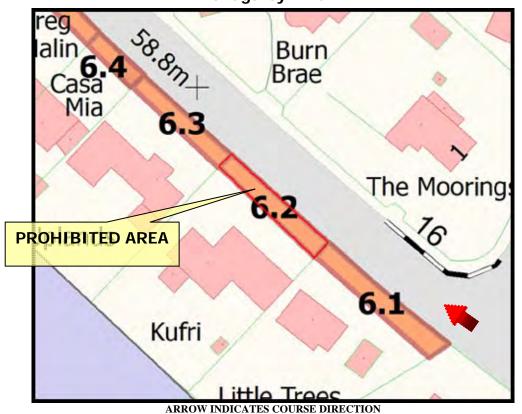

# Prohibited Area Ballagarey – Little Trees

#### ARROW INDICATES COURSE DIRECTION

### WHILE THE ROAD IS CLOSED THE PUBLIC ARE NOT PERMITTED IN THIS AREA