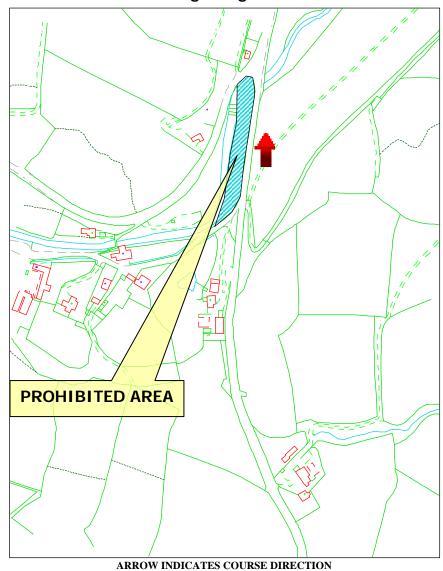

# Prohibited Area Quarterbridge Road/Cronkbourne Road Junction

#### ARROW INDICATES COURSE DIRECTION