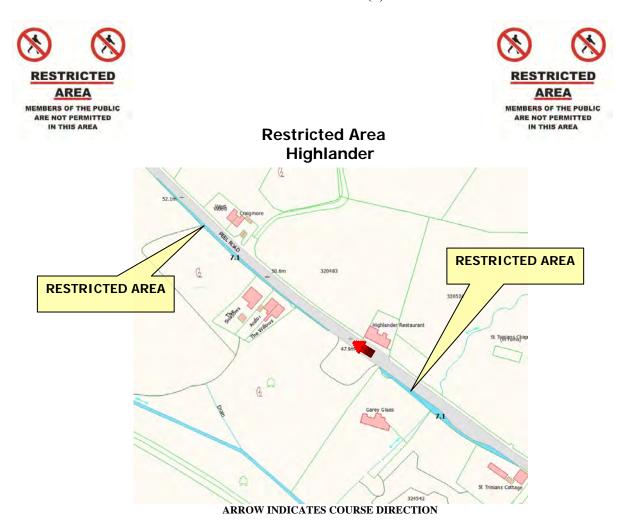

# **Restricted Area** Kerrogarrow

ARROW INDICATES COURSE DIRECTION

#### WHILE THE ROAD IS CLOSED THE PUBLIC ARE NOT PERMITTED IN THIS AREA