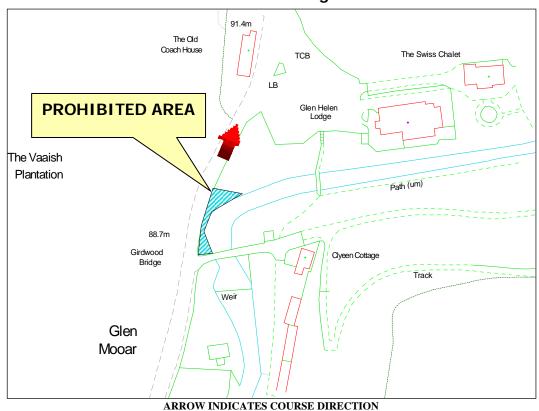

# Prohibited Area Girdwood Bridge

### WHILE THE ROAD IS CLOSED THE PUBLIC ARE NOT PERMITTED IN THIS AREA