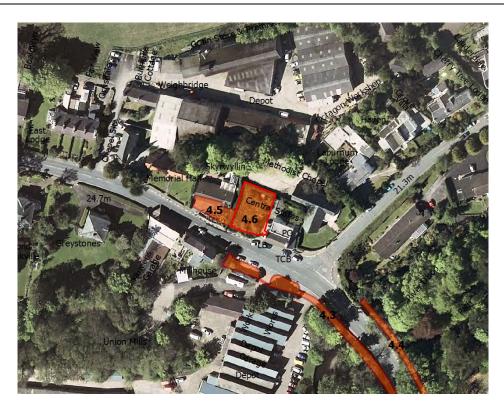

### Prohibited Area Skyrillin Union Mills

#### WHILE THE ROAD IS CLOSED THE PUBLIC ARE NOT PERMITTED IN THIS AREA