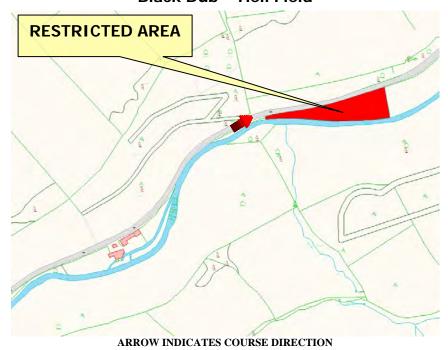

# Restricted Area Black Dub – Heli Field

#### WHILE THE ROAD IS CLOSED THE PUBLIC ARE NOT PERMITTED IN THIS AREA