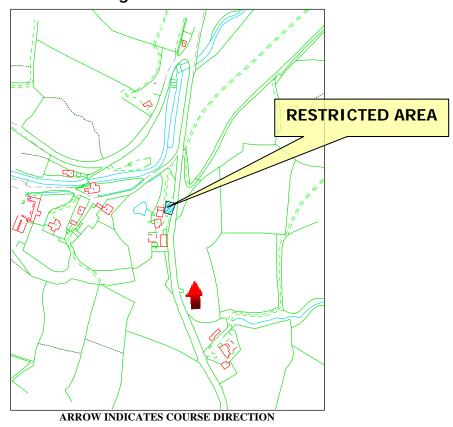

# **Prohibited Area** Quarterbridge Road/Devonshire Road

ARROW INDICATES COURSE DIRECTION

#### ARROW INDICATES COURSE DIRECTION