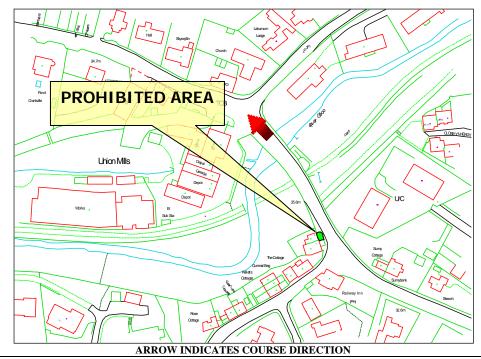

# **Prohibited Area Union Mills (left)**

ARROW INDICATES COURSE DIRECTION

### WHILE THE ROAD IS CLOSED THE PUBLIC ARE NOT PERMITTED IN THIS AREA