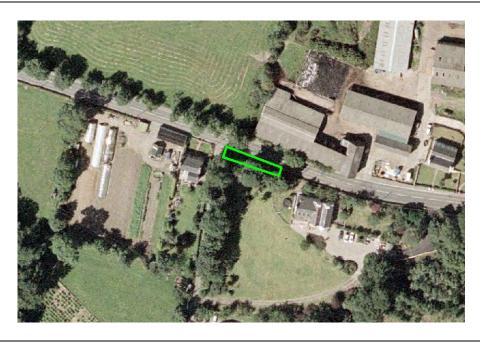

#### **Restricted Area**

### QB - Braddan Bridge

### WHILE THE ROAD IS CLOSED THE PUBLIC ARE NOT PERMITTED IN THIS AREA