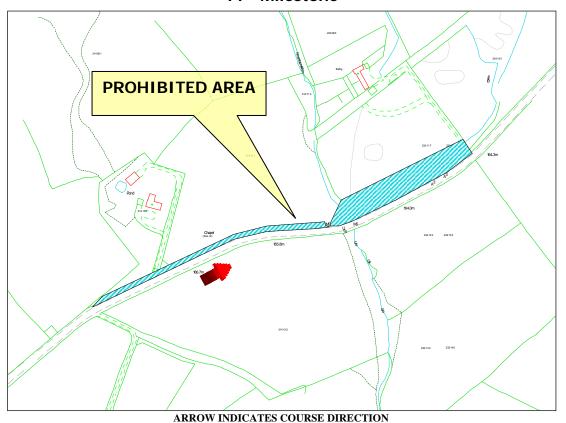

# Prohibited Area 11<sup>th</sup> Milestone

#### WHILE THE ROAD IS CLOSED THE PUBLIC ARE NOT PERMITTED IN THIS AREA