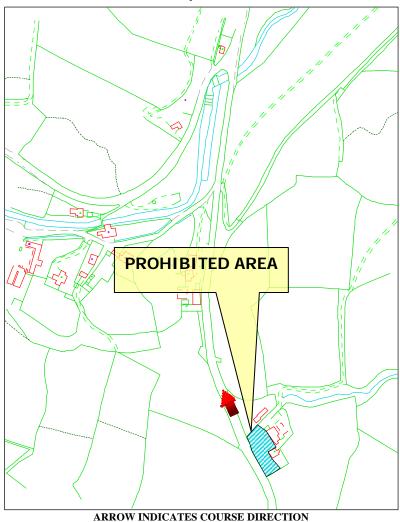

# Restricted Area Ballig Farm Entrance

#### WHILE THE ROAD IS CLOSED THE PUBLIC ARE NOT PERMITTED IN THIS AREA