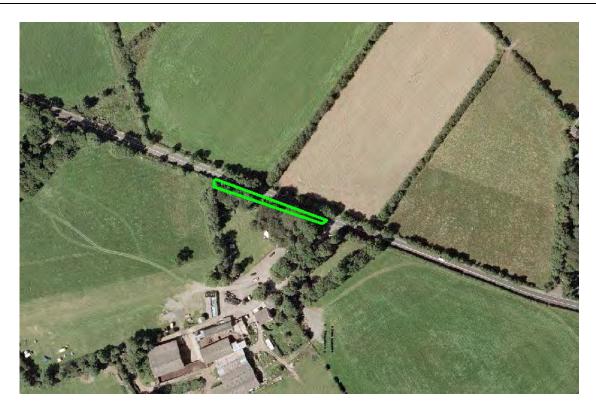

# Restricted Area Glen Lough Entrance

#### ARROW INDICATES COURSE DIRECTION

#### WHILE THE ROAD IS CLOSED THE PUBLIC ARE NOT PERMITTED IN THIS AREA