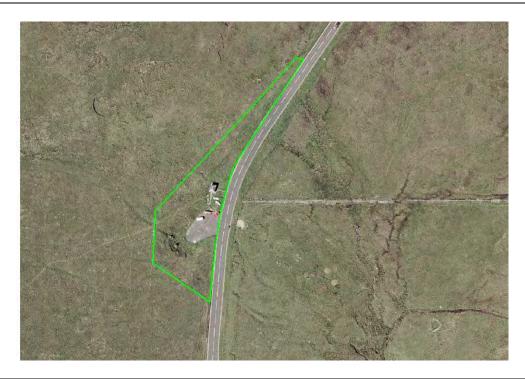

## Restricted Area Black Hut

#### WHILE THE ROAD IS CLOSED THE PUBLIC ARE NOT PERMITTED IN THIS AREA