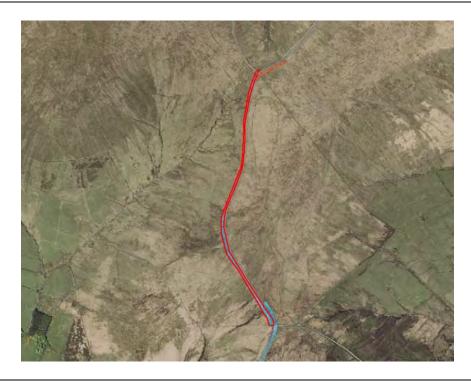

## Restricted Area Pinfold

#### ARROW INDICATES COURSE DIRECTION

#### WHILE THE ROAD IS CLOSED THE PUBLIC ARE NOT PERMITTED IN THIS AREA