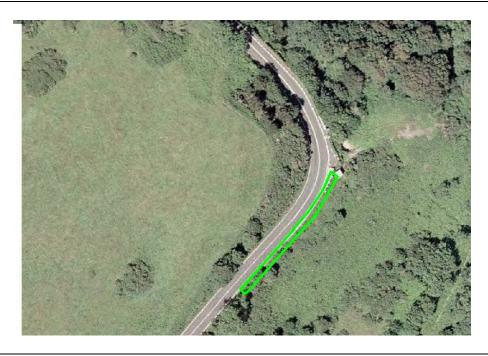

## Prohibited Area RGS Entrance

#### WHILE THE ROAD IS CLOSED THE PUBLIC ARE NOT PERMITTED IN THIS AREA

IF YOU ARE IN OR REMAIN IN A PROHIBITED OR RESTRICTED AREA, YOU ARE BREAKING THE LAW AND COULD CAUSE THE RACE OR PRACTICE TO BE STOPPED