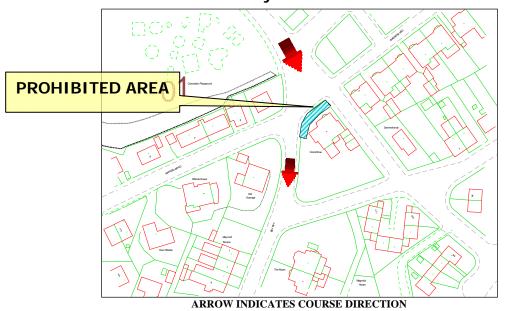

## Prohibited Area 1 Albert Terrace

#### WHILE THE ROAD IS CLOSED THE PUBLIC ARE NOT PERMITTED IN THIS AREA