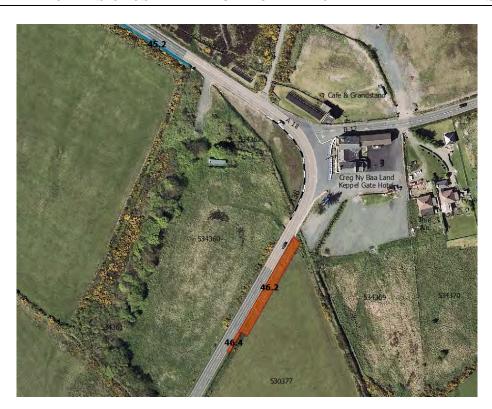

## Prohibited Area Creg ny Baa

### WHILE THE ROAD IS CLOSED THE PUBLIC ARE NOT PERMITTED IN THIS AREA