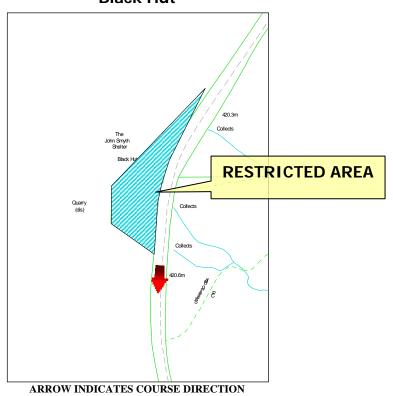

## Restricted Area Black Hut

#### WHILE THE ROAD IS CLOSED THE PUBLIC ARE NOT PERMITTED IN THIS AREA