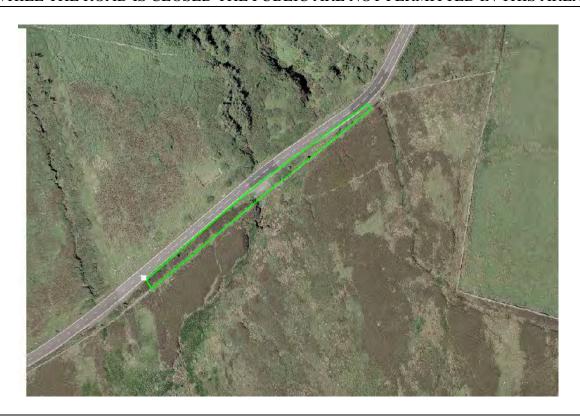

# Prohibited Area 26<sup>th</sup> Milestone

#### WHILE THE ROAD IS CLOSED THE PUBLIC ARE NOT PERMITTED IN THIS AREA

IF YOU ARE IN OR REMAIN IN A PROHIBITED OR RESTRICTED AREA, YOU ARE BREAKING THE LAW AND COULD CAUSE THE RACE OR PRACTICE TO BE STOPPED

UNAUTHORISED REMOVAL OF THIS SIGN MAY RESULT IN PROSECUTION

#### **TT/MGP 38(1)**