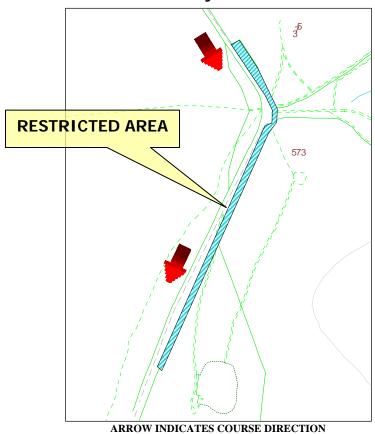

## Restricted Area Pinfold

#### ARROW INDICATES COURSE DIRECTION

#### WHILE THE ROAD IS CLOSED THE PUBLIC ARE NOT PERMITTED IN THIS AREA