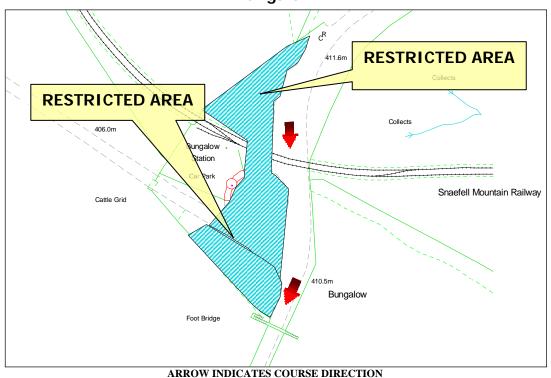

# Restricted Area Bungalow

#### WHILE THE ROAD IS CLOSED THE PUBLIC ARE NOT PERMITTED IN THIS AREA

#### ARROW INDICATES COURSE DIRECTION