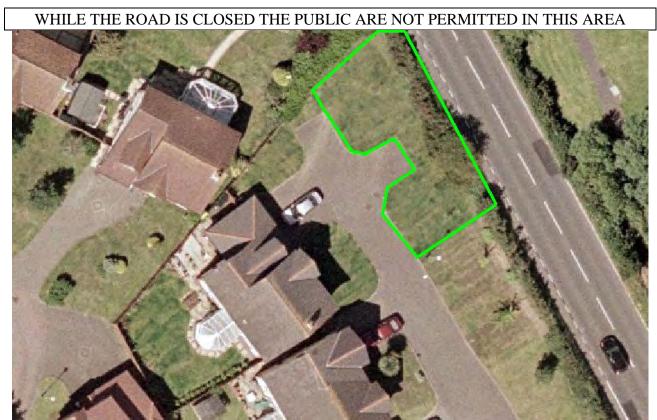

ROAD IS CLOSED THE PUBLIC ARE NOT PERMITTED IN THIS AREA







## Prohibited Area Creg ny Baa



### WHILE THE ROAD IS CLOSED THE PUBLIC ARE NOT PERMITTED IN THIS AREA







### Restricted Area Creg – Lanjaghan



#### WHILE THE ROAD IS CLOSED THE PUBLIC ARE NOT PERMITTED IN THIS AREA



#### **TT/MGP** 47(1)





## Restricted Area Hillberry DoT Depot



#### WHILE THE ROAD IS CLOSED THE PUBLIC ARE NOT PERMITTED IN THIS AREA







## Restricted Area Hillberry Left



#### WHILE THE ROAD IS CLOSED THE PUBLIC ARE NOT PERMITTED IN THIS AREA







## Restricted Area Hillberry Glen Dhoo



### WHILE THE ROAD IS CLOSED THE PUBLIC ARE NOT PERMITTED IN THIS AREA







# Prohibited Area Signpost Corner



WHILE THE ROAD IS CLOSED THE PUBLIC ARE NOT PERMITTED IN THIS AREA







































## Restricted Area THE NOOK



WHILE THE ROAD IS CLOSED THE PUBLIC ARE NOT PERMITTED IN THIS AREA





## Prohibited Area Glenside



#### WHILE THE ROAD IS CLOSED THE PUBLIC ARE NOT PERMITTED IN THIS AREA