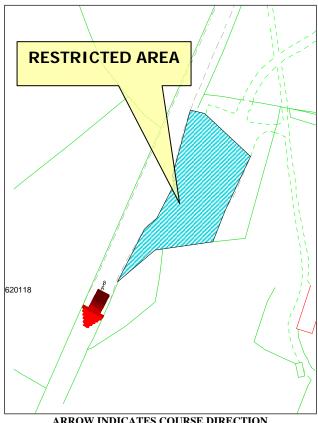

## Restricted Area Pinfold

#### ARROW INDICATES COURSE DIRECTION

#### WHILE THE ROAD IS CLOSED THE PUBLIC ARE NOT PERMITTED IN THIS AREA