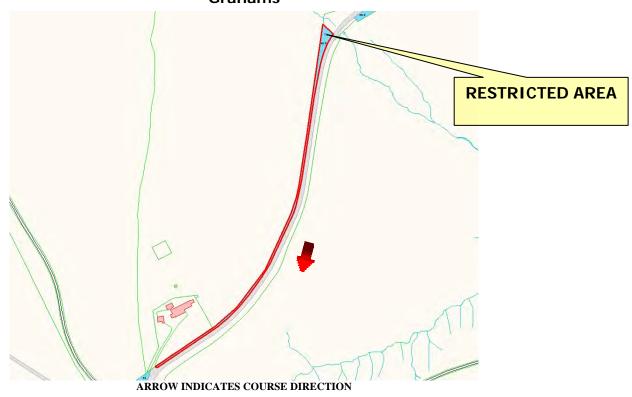

## Restricted Area Grahams

#### WHILE THE ROAD IS CLOSED THE PUBLIC ARE NOT PERMITTED IN THIS AREA