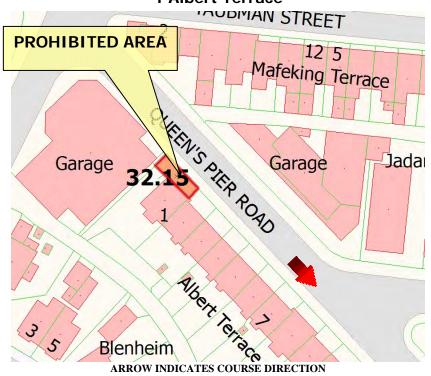

## Prohibited Area 1 Albert Terrace

#### WHILE THE ROAD IS CLOSED THE PUBLIC ARE NOT PERMITTED IN THIS AREA