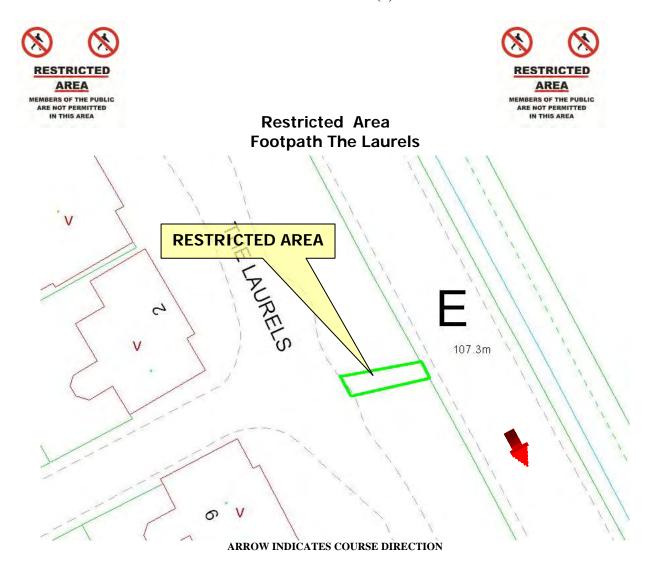

## Restricted Area Pinfold

#### ARROW INDICATES COURSE DIRECTION

#### WHILE THE ROAD IS CLOSED THE PUBLIC ARE NOT PERMITTED IN THIS AREA