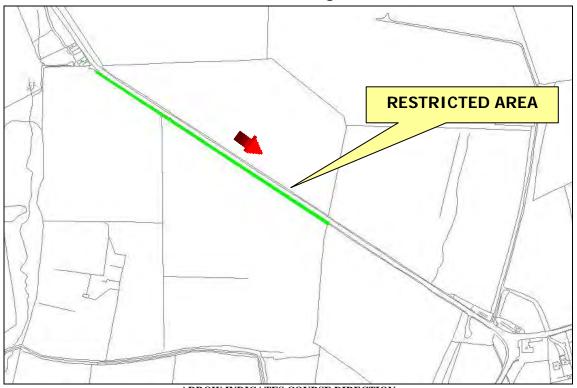

## Restricted Area Pinfold

#### ARROW INDICATES COURSE DIRECTION

#### WHILE THE ROAD IS CLOSED THE PUBLIC ARE NOT PERMITTED IN THIS AREA