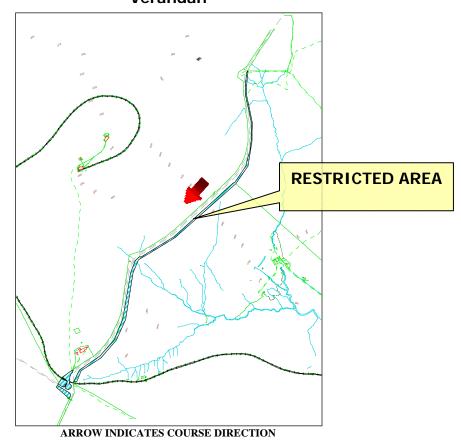

# Restricted Area Verandah

#### WHILE THE ROAD IS CLOSED THE PUBLIC ARE NOT PERMITTED IN THIS AREA