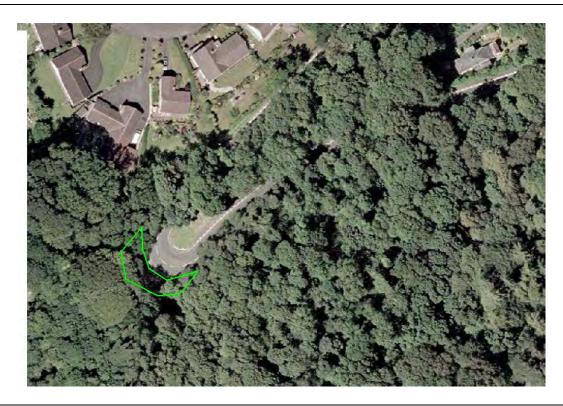

## Restricted Area Ramsey Hairpin right

### WHILE THE ROAD IS CLOSED THE PUBLIC ARE NOT PERMITTED IN THIS AREA

IF YOU ARE IN OR REMAIN IN A PROHIBITED OR RESTRICTED AREA, YOU ARE BREAKING THE LAW AND COULD CAUSE THE RACE OR PRACTICE TO BE STOPPED