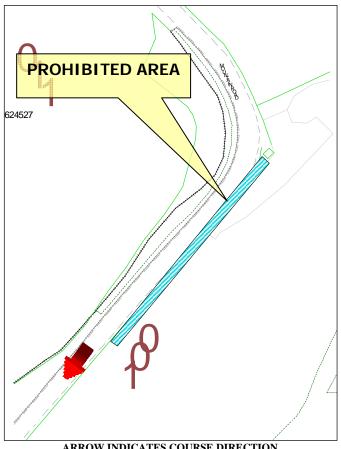

## Prohibited Area RGS Entrance

#### WHILE THE ROAD IS CLOSED THE PUBLIC ARE NOT PERMITTED IN THIS AREA

IF YOU ARE IN OR REMAIN IN A PROHIBITED OR RESTRICTED AREA, YOU ARE BREAKING THE LAW AND COULD CAUSE THE RACE OR PRACTICE TO BE STOPPED