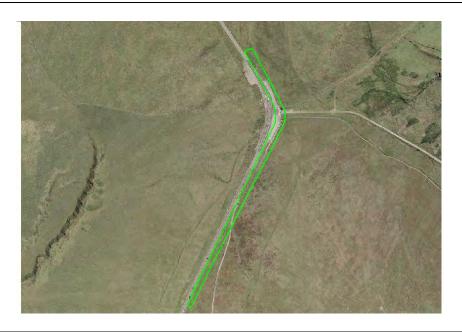

## Restricted Area Pinfold

#### ARROW INDICATES COURSE DIRECTION

#### WHILE THE ROAD IS CLOSED THE PUBLIC ARE NOT PERMITTED IN THIS AREA