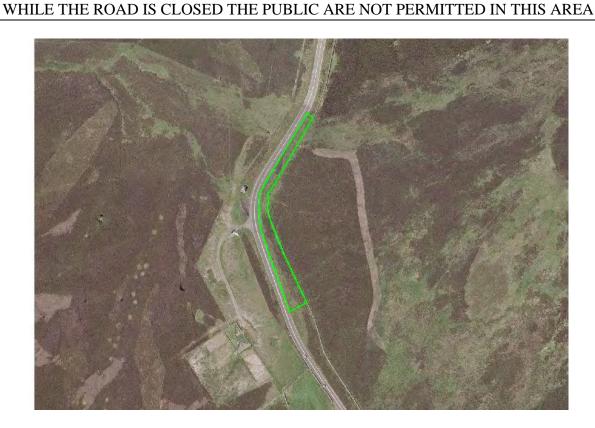

## Restricted Area Windy - Keppel

#### WHILE THE ROAD IS CLOSED THE PUBLIC ARE NOT PERMITTED IN THIS AREA

### **Restricted Area Keppel Gate to Kates**

ARROW INDICATES COURSE DIRECTION