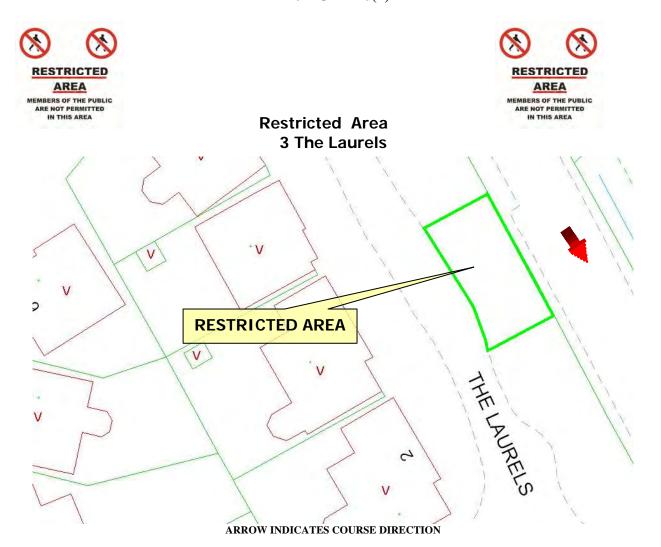

#### ARROW INDICATES COURSE DIRECTION

#### WHILE THE ROAD IS CLOSED THE PUBLIC ARE NOT PERMITTED IN THIS AREA