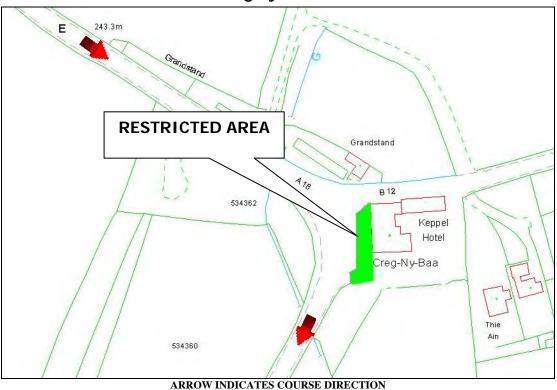

## Restricted Area Creg ny Baa PH

#### WHILE THE ROAD IS CLOSED THE PUBLIC ARE NOT PERMITTED IN THIS AREA

#### ARROW INDICATES COURSE DIRECTION