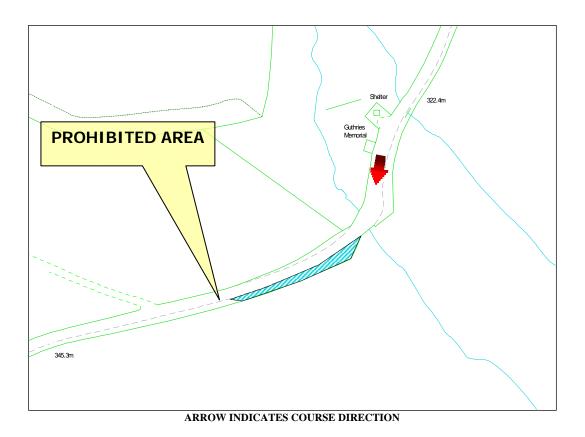

# Prohibited Area Guthries left

## WHILE THE ROAD IS CLOSED THE PUBLIC ARE NOT PERMITTED IN THIS AREA

#### ARROW INDICATES COURSE DIRECTION

#### WHILE THE ROAD IS CLOSED THE PUBLIC ARE NOT PERMITTED IN THIS AREA