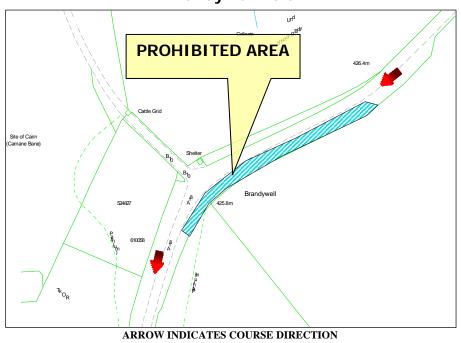

# Prohibited Area Brandywell Left

#### WHILE THE ROAD IS CLOSED THE PUBLIC ARE NOT PERMITTED IN THIS AREA