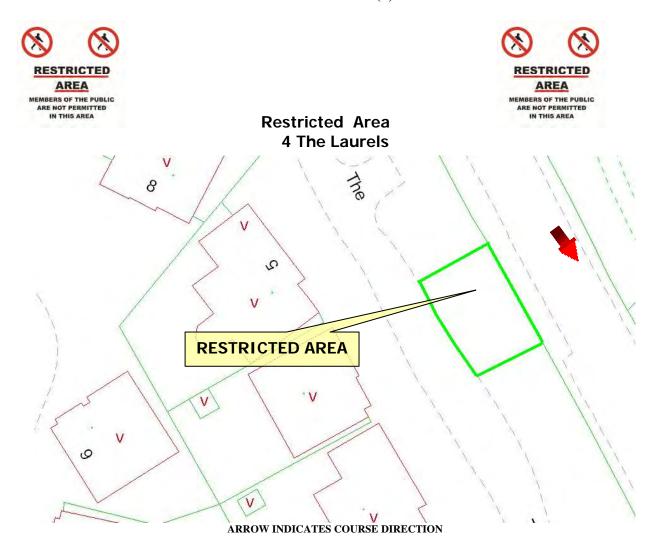

E THE ROAD IS CLOSED THE PUBLIC ARE NOT PERMITTED IN THIS AREA







## Prohibited Area Creg ny Baa



### WHILE THE ROAD IS CLOSED THE PUBLIC ARE NOT PERMITTED IN THIS AREA







### Restricted Area Creg – Lanjaghan



#### WHILE THE ROAD IS CLOSED THE PUBLIC ARE NOT PERMITTED IN THIS AREA



#### **TT/MGP** 47(1)





## Restricted Area Hillberry DoT Depot



#### WHILE THE ROAD IS CLOSED THE PUBLIC ARE NOT PERMITTED IN THIS AREA







## Restricted Area Hillberry Left



#### WHILE THE ROAD IS CLOSED THE PUBLIC ARE NOT PERMITTED IN THIS AREA







## Restricted Area Hillberry Glen Dhoo



### WHILE THE ROAD IS CLOSED THE PUBLIC ARE NOT PERMITTED IN THIS AREA







# Prohibited Area Signpost Corner



WHILE THE ROAD IS CLOSED THE PUBLIC ARE NOT PERMITTED IN THIS AREA







































## Restricted Area THE NOOK



WHILE THE ROAD IS CLOSED THE PUBLIC ARE NOT PERMITTED IN THIS AREA





## Prohibited Area Glenside



#### WHILE THE ROAD IS CLOSED THE PUBLIC ARE NOT PERMITTED IN THIS AREA