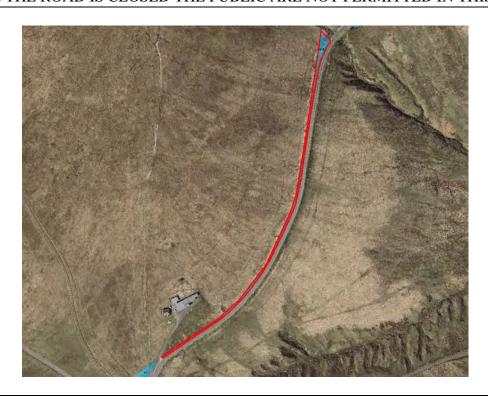

# Restricted Area Bungalow

#### WHILE THE ROAD IS CLOSED THE PUBLIC ARE NOT PERMITTED IN THIS AREA