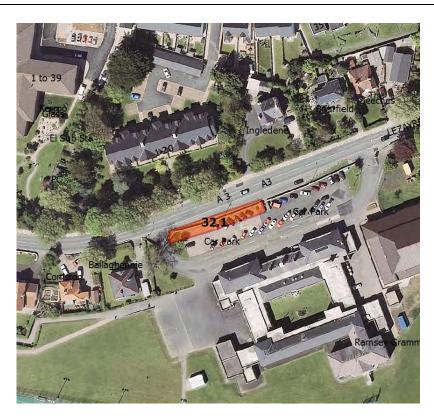

## Restricted Area Pinfold



#### ARROW INDICATES COURSE DIRECTION

#### WHILE THE ROAD IS CLOSED THE PUBLIC ARE NOT PERMITTED IN THIS AREA







## Prohibited Area RGS Entrance



#### WHILE THE ROAD IS CLOSED THE PUBLIC ARE NOT PERMITTED IN THIS AREA



IF YOU ARE IN OR REMAIN IN A PROHIBITED OR RESTRICTED AREA, YOU ARE BREAKING THE LAW AND COULD CAUSE THE RACE OR PRACTICE TO BE STOPPED

UNAUTHORISED REMOVAL OF THIS SIGN MAY RESULT IN PROSECUTION





## Prohibited Area 1 Albert Terrace



#### WHILE THE ROAD IS CLOSED THE PUBLIC ARE NOT PERMITTED IN THIS AREA







## Prohibited Area May Hill House



#### WHILE THE ROAD IS CLOSED THE PUBLIC ARE NOT PERMITTED IN THIS AREA



IF YOU ARE IN OR REMAIN IN A PROHIBITED OR RESTRICTED AREA, YOU ARE BREAKING THE LAW AND COULD CAUSE THE RACE OR PRACTICE TO BE STOPPED

UNAUTHORISED REMOVAL OF THIS SIGN MAY RESULT IN PROSECUTION

#### **TT/MGP** 33(2)





## Restricted Area Ramsey Hairpin right



### WHILE THE ROAD IS CLOSED THE PUBLIC ARE NOT PERMITTED IN THIS AREA



IF YOU ARE IN OR REMAIN