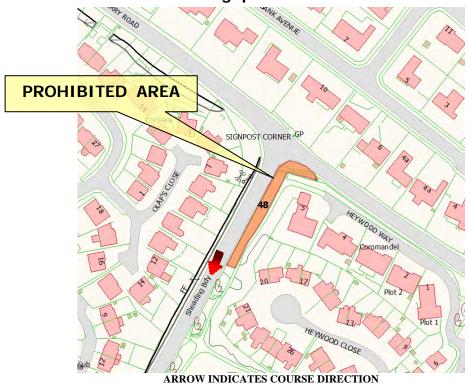

# Prohibited Area Signpost Corner

WHILE THE ROAD IS CLOSED THE PUBLIC ARE NOT PERMITTED IN THIS AREA