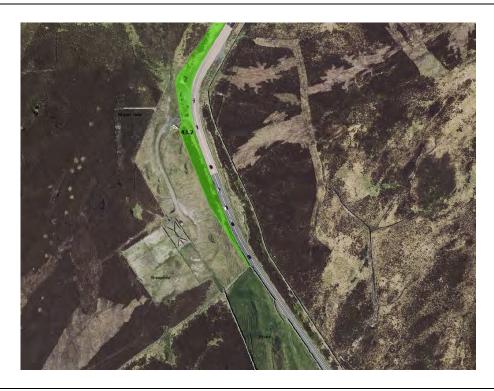

## Restricted Area Windy - Keppel

#### WHILE THE ROAD IS CLOSED THE PUBLIC ARE NOT PERMITTED IN THIS AREA