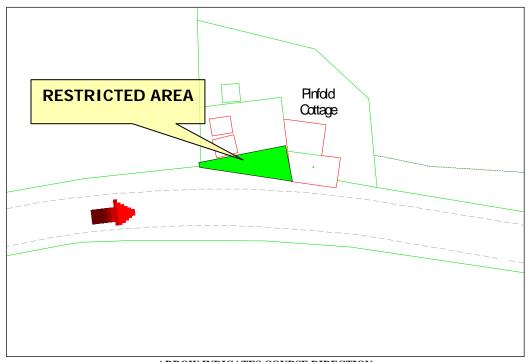

## Restricted Area Pinfold

#### ARROW INDICATES COURSE DIRECTION

#### WHILE THE ROAD IS CLOSED THE PUBLIC ARE NOT PERMITTED IN THIS AREA