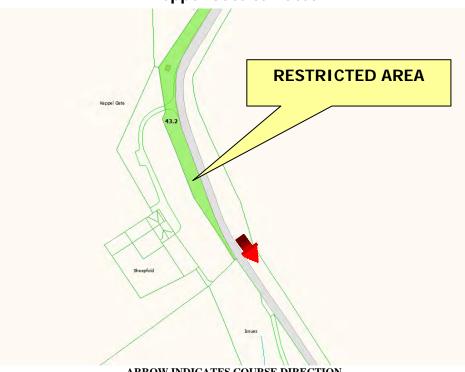

## Restricted Area Windy - Keppel

#### WHILE THE ROAD IS CLOSED THE PUBLIC ARE NOT PERMITTED IN THIS AREA