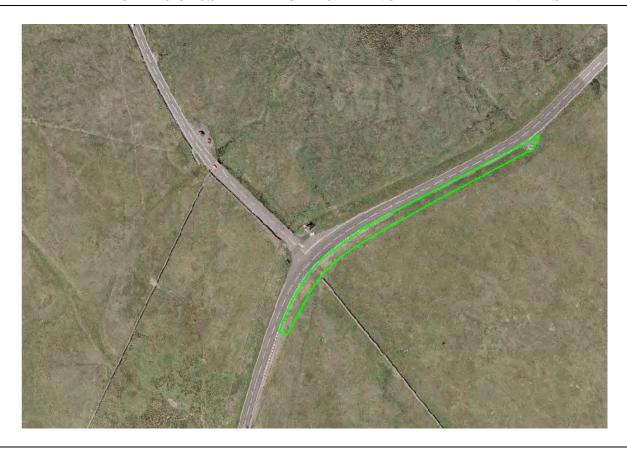

## Restricted Area Pinfold

#### WHILE THE ROAD IS CLOSED THE PUBLIC ARE NOT PERMITTED IN THIS AREA