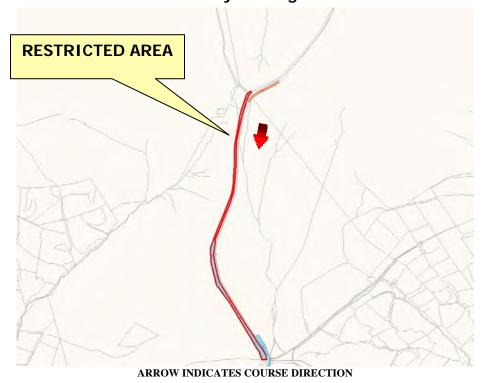

## Restricted Area Pinfold

#### ARROW INDICATES COURSE DIRECTION

#### WHILE THE ROAD IS CLOSED THE PUBLIC ARE NOT PERMITTED IN THIS AREA