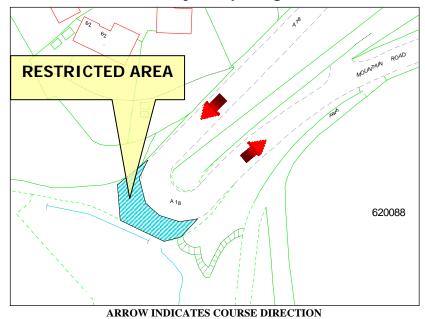

## Restricted Area Ramsey Hairpin right

### WHILE THE ROAD IS CLOSED THE PUBLIC ARE NOT PERMITTED IN THIS AREA

IF YOU ARE IN OR REMAIN IN A PROHIBITED OR RESTRICTED AREA, YOU ARE BREAKING THE LAW AND COULD CAUSE THE RACE OR PRACTICE TO BE STOPPED

#### ARROW INDICATES COURSE DIRECTION