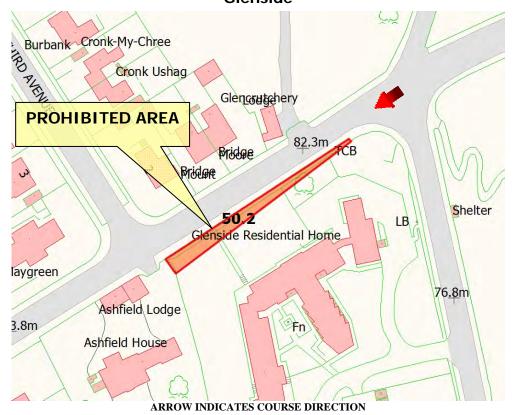

## Prohibited Area Glenside

#### WHILE THE ROAD IS CLOSED THE PUBLIC ARE NOT PERMITTED IN THIS AREA