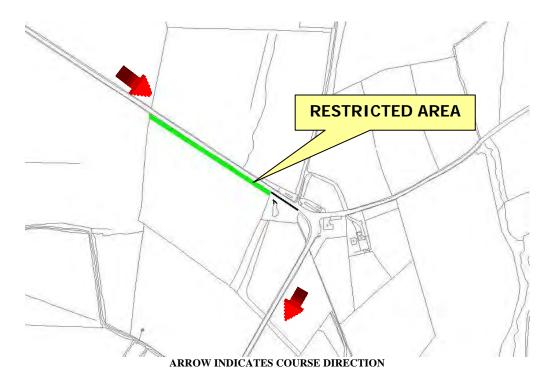

## Restricted Area Pinfold

#### ARROW INDICATES COURSE DIRECTION

#### WHILE THE ROAD IS CLOSED THE PUBLIC ARE NOT PERMITTED IN THIS AREA