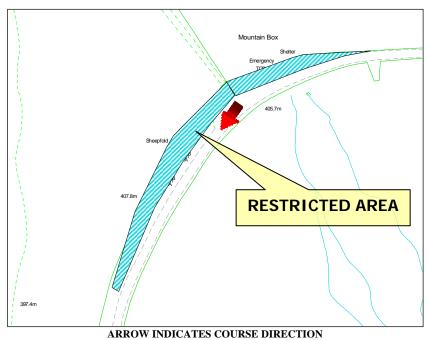

#### Restricted Area Mountain Box

#### WHILE THE ROAD IS CLOSED THE PUBLIC ARE NOT PERMITTED IN THIS AREA