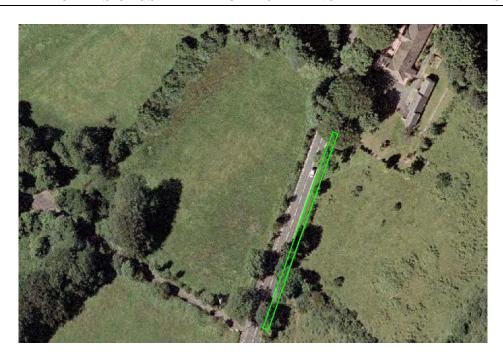

## Restricted Area Pinfold

#### ARROW INDICATES COURSE DIRECTION

#### WHILE THE ROAD IS CLOSED THE PUBLIC ARE NOT PERMITTED IN THIS AREA