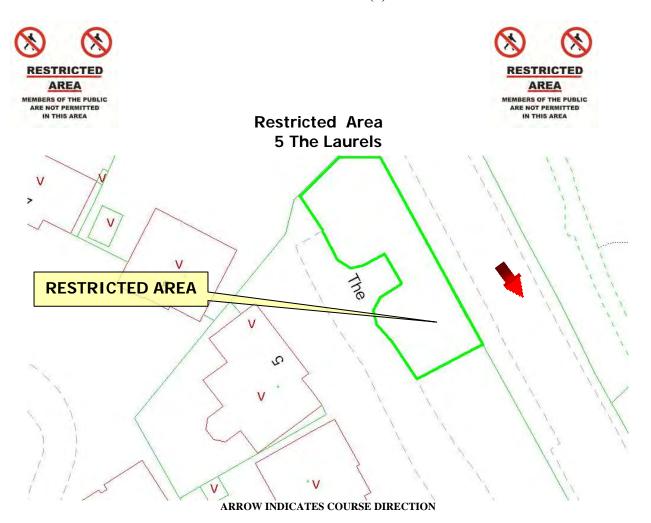

E ROAD IS CLOSED THE PUBLIC ARE NOT PERMITTED IN THIS AREA







## Prohibited Area Creg ny Baa



### WHILE THE ROAD IS CLOSED THE PUBLIC ARE NOT PERMITTED IN THIS AREA







### Restricted Area Creg – Lanjaghan



#### WHILE THE ROAD IS CLOSED THE PUBLIC ARE NOT PERMITTED IN THIS AREA



#### **TT/MGP** 47(1)





## Restricted Area Hillberry DoT Depot



#### WHILE THE ROAD IS CLOSED THE PUBLIC ARE NOT PERMITTED IN THIS AREA







## Restricted Area Hillberry Left



#### WHILE THE ROAD IS CLOSED THE PUBLIC ARE NOT PERMITTED IN THIS AREA







## Restricted Area Hillberry Glen Dhoo



### WHILE THE ROAD IS CLOSED THE PUBLIC ARE NOT PERMITTED IN THIS AREA







# Prohibited Area Signpost Corner



WHILE THE ROAD IS CLOSED THE PUBLIC ARE NOT PERMITTED IN THIS AREA







































## Restricted Area THE NOOK



WHILE THE ROAD IS CLOSED THE PUBLIC ARE NOT PERMITTED IN THIS AREA





## Prohibited Area Glenside



#### WHILE THE ROAD IS CLOSED THE PUBLIC ARE NOT PERMITTED IN THIS AREA