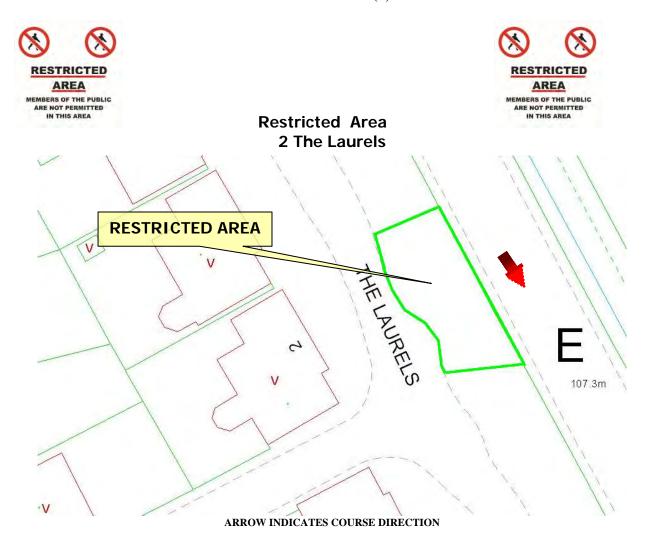

#### ARROW INDICATES COURSE DIRECTION

#### WHILE THE ROAD IS CLOSED THE PUBLIC ARE NOT PERMITTED IN THIS AREA