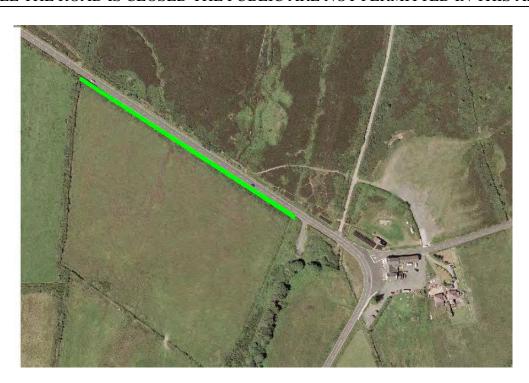

## Restricted Area Pinfold

#### ARROW INDICATES COURSE DIRECTION

#### WHILE THE ROAD IS CLOSED THE PUBLIC ARE NOT PERMITTED IN THIS AREA