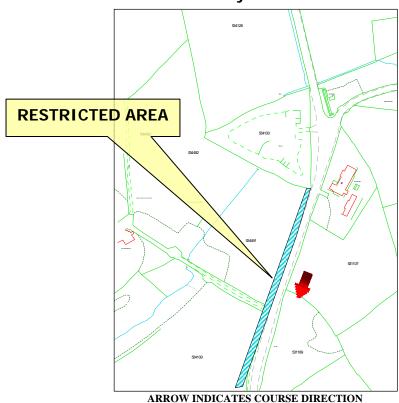

## Restricted Area Pinfold

#### ARROW INDICATES COURSE DIRECTION

#### WHILE THE ROAD IS CLOSED THE PUBLIC ARE NOT PERMITTED IN THIS AREA