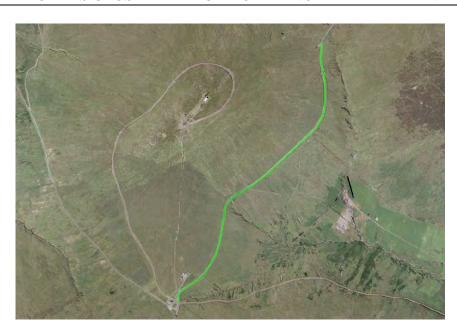

## Restricted Area Grahams

#### WHILE THE ROAD IS CLOSED THE PUBLIC ARE NOT PERMITTED IN THIS AREA