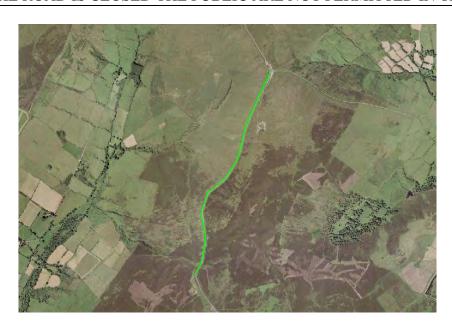

## Restricted Area Windy - Keppel

#### WHILE THE ROAD IS CLOSED THE PUBLIC ARE NOT PERMITTED IN THIS AREA