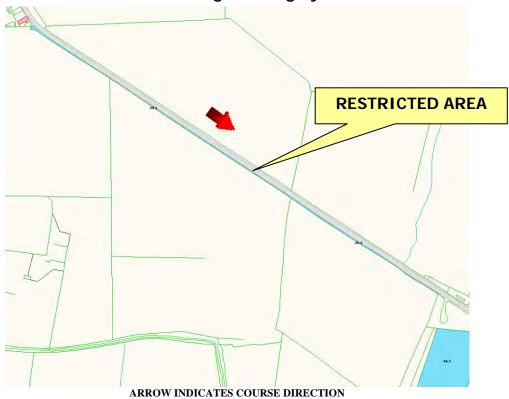

## Restricted Area Pinfold

#### ARROW INDICATES COURSE DIRECTION

#### WHILE THE ROAD IS CLOSED THE PUBLIC ARE NOT PERMITTED IN THIS AREA