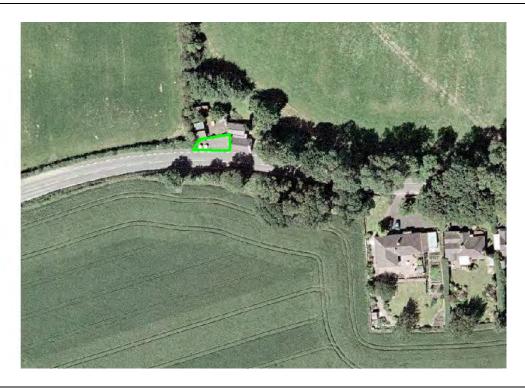

## Restricted Area Pinfold

#### ARROW INDICATES COURSE DIRECTION

#### WHILE THE ROAD IS CLOSED THE PUBLIC ARE NOT PERMITTED IN THIS AREA