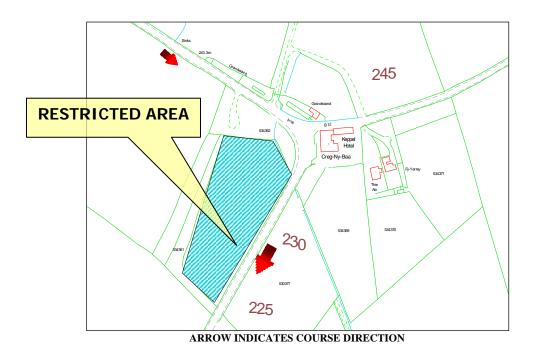

## Restricted Area Pinfold

#### ARROW INDICATES COURSE DIRECTION

#### WHILE THE ROAD IS CLOSED THE PUBLIC ARE NOT PERMITTED IN THIS AREA