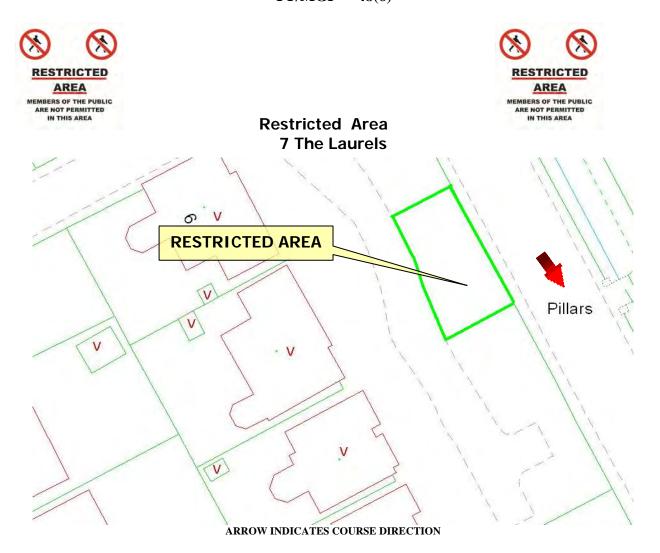

S CLOSED THE PUBLIC ARE NOT PERMITTED IN THIS AREA







## Prohibited Area Creg ny Baa



### WHILE THE ROAD IS CLOSED THE PUBLIC ARE NOT PERMITTED IN THIS AREA







### Restricted Area Creg – Lanjaghan



#### WHILE THE ROAD IS CLOSED THE PUBLIC ARE NOT PERMITTED IN THIS AREA



#### **TT/MGP** 47(1)





## Restricted Area Hillberry DoT Depot



#### WHILE THE ROAD IS CLOSED THE PUBLIC ARE NOT PERMITTED IN THIS AREA







## Restricted Area Hillberry Left



#### WHILE THE ROAD IS CLOSED THE PUBLIC ARE NOT PERMITTED IN THIS AREA







## Restricted Area Hillberry Glen Dhoo



### WHILE THE ROAD IS CLOSED THE PUBLIC ARE NOT PERMITTED IN THIS AREA







# Prohibited Area Signpost Corner



WHILE THE ROAD IS CLOSED THE PUBLIC ARE NOT PERMITTED IN THIS AREA







































## Restricted Area THE NOOK



WHILE THE ROAD IS CLOSED THE PUBLIC ARE NOT PERMITTED IN THIS AREA





## Prohibited Area Glenside



#### WHILE THE ROAD IS CLOSED THE PUBLIC ARE NOT PERMITTED IN THIS AREA