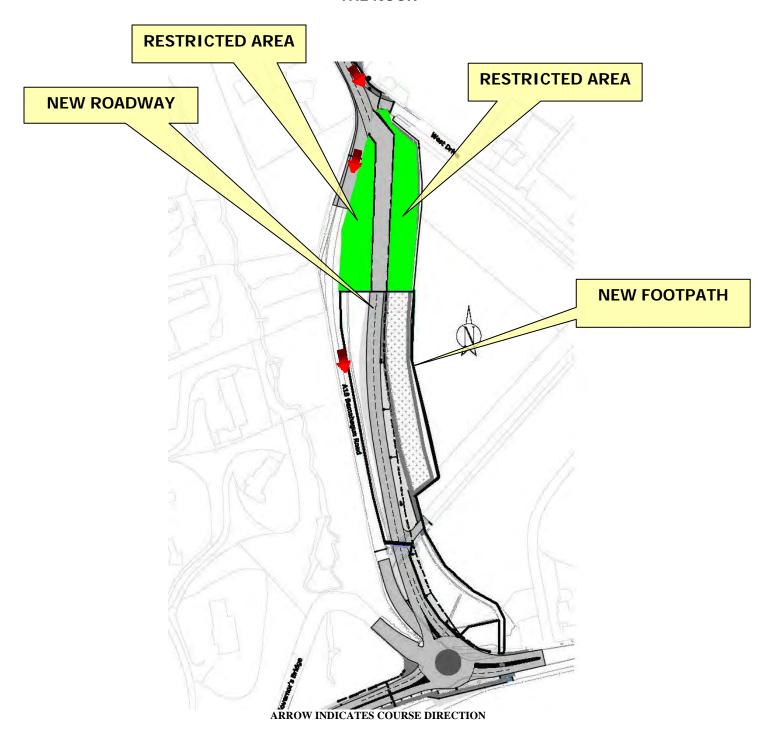

## Restricted Area Pinfold

#### ARROW INDICATES COURSE DIRECTION

#### WHILE THE ROAD IS CLOSED THE PUBLIC ARE NOT PERMITTED IN THIS AREA