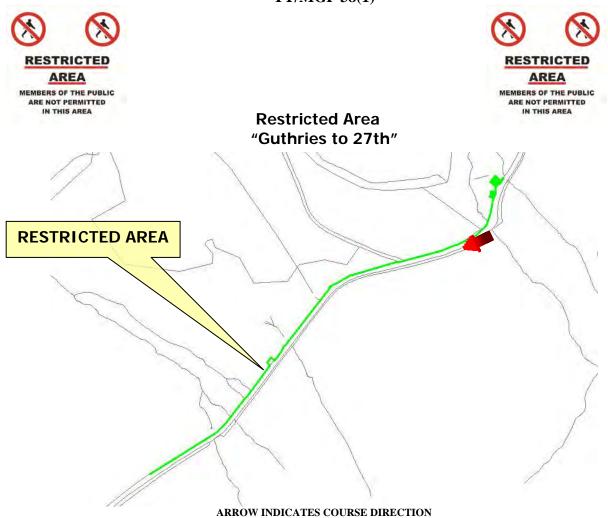

# Prohibited Area Guthries left

## WHILE THE ROAD IS CLOSED THE PUBLIC ARE NOT PERMITTED IN THIS AREA