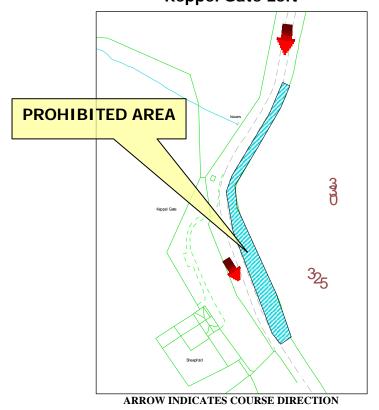

## Restricted Area Windy - Keppel

#### WHILE THE ROAD IS CLOSED THE PUBLIC ARE NOT PERMITTED IN THIS AREA

### **Restricted Area Keppel Gate to Kates**

ARROW INDICATES COURSE DIRECTION