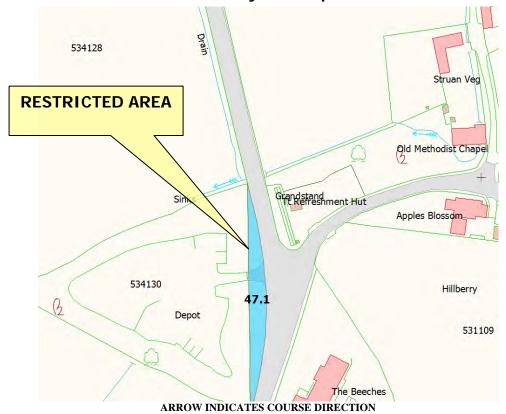

## Restricted Area Hillberry DoT Depot

#### WHILE THE ROAD IS CLOSED THE PUBLIC ARE NOT PERMITTED IN THIS AREA