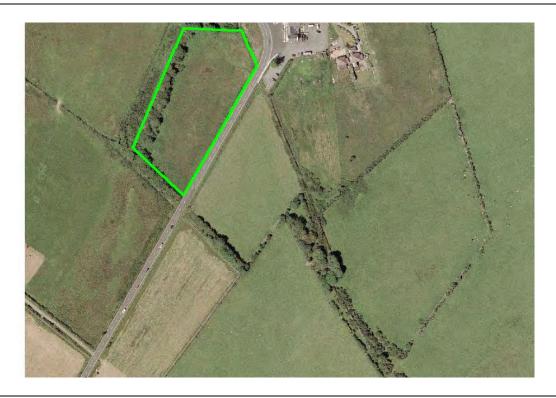

## Restricted Area Pinfold

#### ARROW INDICATES COURSE DIRECTION

#### WHILE THE ROAD IS CLOSED THE PUBLIC ARE NOT PERMITTED IN THIS AREA