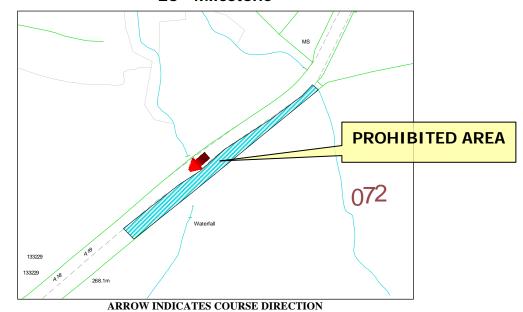

# Prohibited Area 26<sup>th</sup> Milestone

#### WHILE THE ROAD IS CLOSED THE PUBLIC ARE NOT PERMITTED IN THIS AREA

IF YOU ARE IN OR REMAIN IN A PROHIBITED OR RESTRICTED AREA, YOU ARE BREAKING THE LAW AND COULD CAUSE THE RACE OR PRACTICE TO BE STOPPED

UNAUTHORISED REMOVAL OF THIS SIGN MAY RESULT IN PROSECUTION

#### **TT/MGP 38(1)**