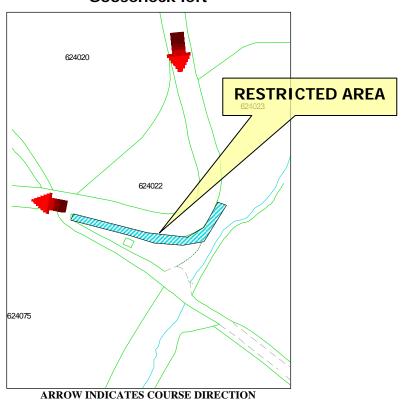

COULD CAUSE THE RACE OR PRACTICE TO BE STOPPED

UNAUTHORISED REMOVAL OF THIS SIGN MAY RESULT IN PROSECUTION

#### **TT/MGP** 33(2)





## Restricted Area Ramsey Hairpin right



### WHILE THE ROAD IS CLOSED THE PUBLIC ARE NOT PERMITTED IN THIS AREA



IF YOU ARE IN OR REMAIN IN A PROHIBITED OR RESTRICTED AREA, YOU ARE BREAKING THE LAW AND COULD CAUSE THE RACE OR PRACTICE TO BE STOPPED

UNAUTHORISED REMOVAL OF THIS SIGN MAY RESULT IN PROSECUTION





### **Prohibited Area** Waterworks



ARROW INDICATES COURSE DIRECTION

#### WHILE THE ROAD IS CLOSED THE PUBLIC ARE NOT PERMITTED IN THIS AREA







#### **Restricted Area Ballure Reservoir**



ARROW INDICATES COURSE DIRECTION

#### WHILE THE ROAD IS CLOSED THE PUBLIC ARE NOT PERMITTED IN THIS AREA







## Restricted Area Gooseneck left



#### WHILE THE ROAD IS CLOSED THE PUBLIC ARE NOT PERMITTED IN THIS AREA







# Prohibited Area 26<sup>th</sup> Milestone



#### WHILE THE ROAD IS CLOSED THE PUBLIC ARE NOT PERMITTED IN THIS AREA



IF YOU ARE IN OR REMAIN IN A PROHIBITED OR RESTRICTED AREA, YOU ARE BREAKING THE LAW AND COULD CAUSE THE RACE OR PRACTICE TO BE STOPPED

UNAUTHORISED REMOVAL OF THIS SIGN MAY RESULT IN PROSECUTION

#### **TT/MGP 38(1)**



#### WHILE THE ROAD IS CLOSED THE PUBLIC ARE NOT PERMITTED IN THIS AREA







# Prohibited Area Guthries left



## WHILE THE ROAD IS CLOSED THE PUBLIC ARE NOT PERMITTED IN THIS AREA







#### Restricted Area Mountain Box



#### WHILE THE ROAD IS CLOSED THE PUBLIC ARE NOT PERMITTED IN THIS AREA







## Restricted Area Black Hut



#### WHILE THE ROAD IS CLOSED THE P