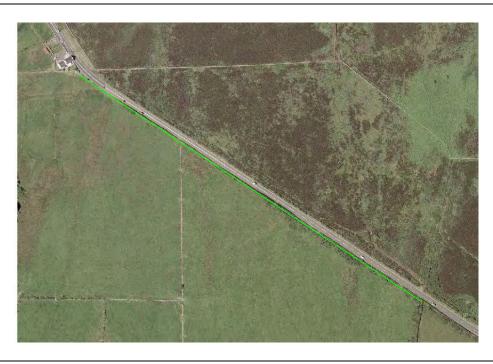

## Restricted Area Pinfold

#### ARROW INDICATES COURSE DIRECTION

#### WHILE THE ROAD IS CLOSED THE PUBLIC ARE NOT PERMITTED IN THIS AREA