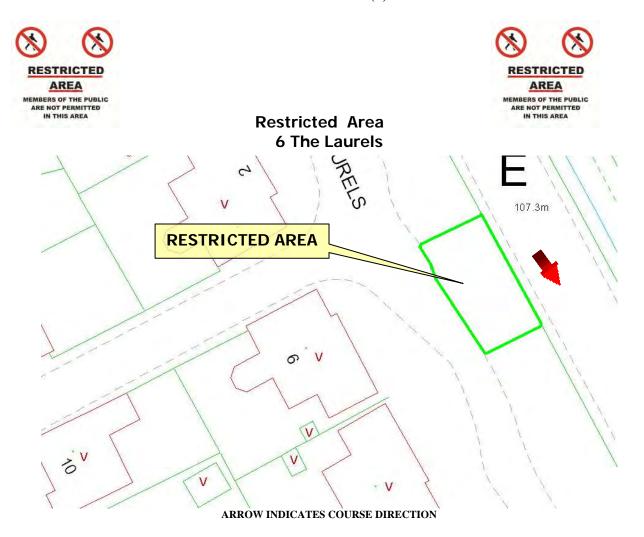

AD IS CLOSED THE PUBLIC ARE NOT PERMITTED IN THIS AREA







## Prohibited Area Creg ny Baa



### WHILE THE ROAD IS CLOSED THE PUBLIC ARE NOT PERMITTED IN THIS AREA







### Restricted Area Creg – Lanjaghan



#### WHILE THE ROAD IS CLOSED THE PUBLIC ARE NOT PERMITTED IN THIS AREA



#### **TT/MGP** 47(1)





## Restricted Area Hillberry DoT Depot



#### WHILE THE ROAD IS CLOSED THE PUBLIC ARE NOT PERMITTED IN THIS AREA







## Restricted Area Hillberry Left



#### WHILE THE ROAD IS CLOSED THE PUBLIC ARE NOT PERMITTED IN THIS AREA







## Restricted Area Hillberry Glen Dhoo



### WHILE THE ROAD IS CLOSED THE PUBLIC ARE NOT PERMITTED IN THIS AREA







# Prohibited Area Signpost Corner



WHILE THE ROAD IS CLOSED THE PUBLIC ARE NOT PERMITTED IN THIS AREA







































## Restricted Area THE NOOK



WHILE THE ROAD IS CLOSED THE PUBLIC ARE NOT PERMITTED IN THIS AREA





## Prohibited Area Glenside



#### WHILE THE ROAD IS CLOSED THE PUBLIC ARE NOT PERMITTED IN THIS AREA