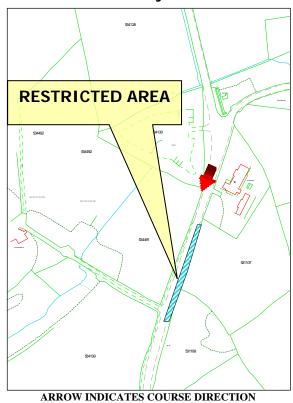

## Restricted Area Pinfold

#### ARROW INDICATES COURSE DIRECTION

#### WHILE THE ROAD IS CLOSED THE PUBLIC ARE NOT PERMITTED IN THIS AREA