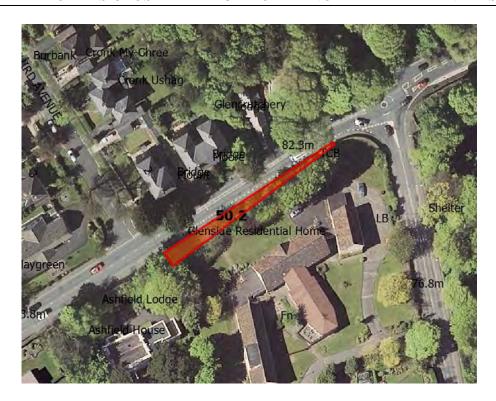

## Prohibited Area Glenside

#### WHILE THE ROAD IS CLOSED THE PUBLIC ARE NOT PERMITTED IN THIS AREA