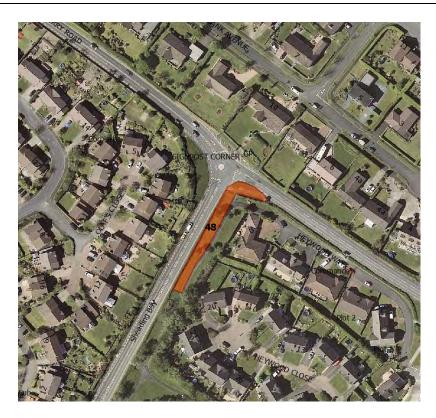

# Prohibited Area Signpost Corner

WHILE THE ROAD IS CLOSED THE PUBLIC ARE NOT PERMITTED IN THIS AREA