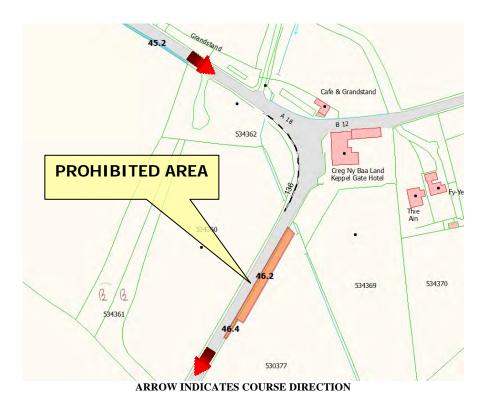

## Prohibited Area Creg ny Baa

### WHILE THE ROAD IS CLOSED THE PUBLIC ARE NOT PERMITTED IN THIS AREA