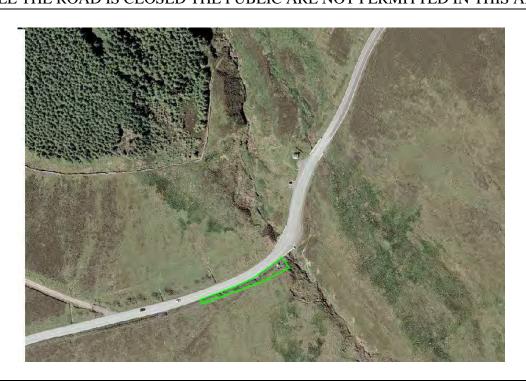

# Prohibited Area Guthries left

## WHILE THE ROAD IS CLOSED THE PUBLIC ARE NOT PERMITTED IN THIS AREA