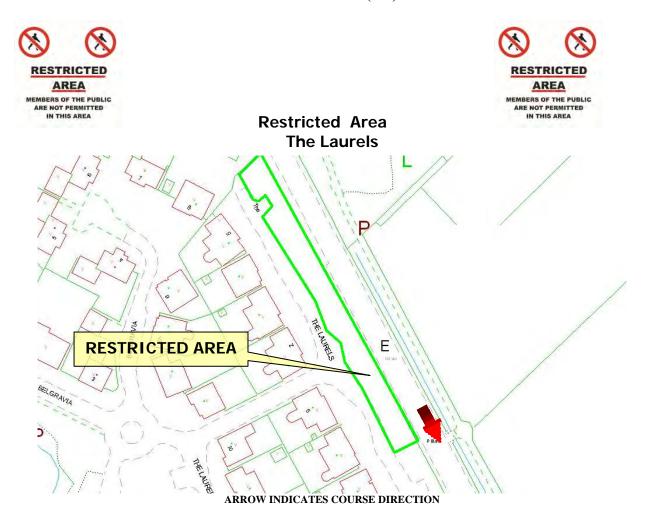

## Restricted Area Pinfold

#### ARROW INDICATES COURSE DIRECTION

#### WHILE THE ROAD IS CLOSED THE PUBLIC ARE NOT PERMITTED IN THIS AREA