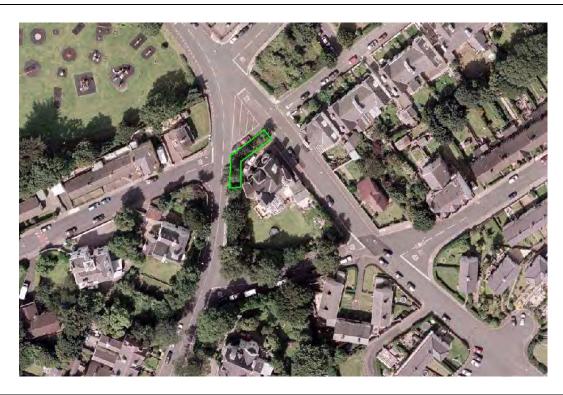

## Prohibited Area 1 Albert Terrace

#### WHILE THE ROAD IS CLOSED THE PUBLIC ARE NOT PERMITTED IN THIS AREA