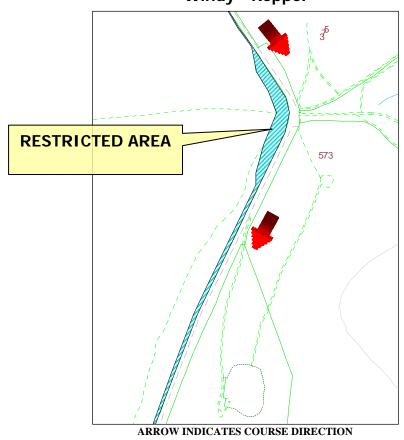

## Restricted Area Windy - Keppel

#### WHILE THE ROAD IS CLOSED THE PUBLIC ARE NOT PERMITTED IN THIS AREA