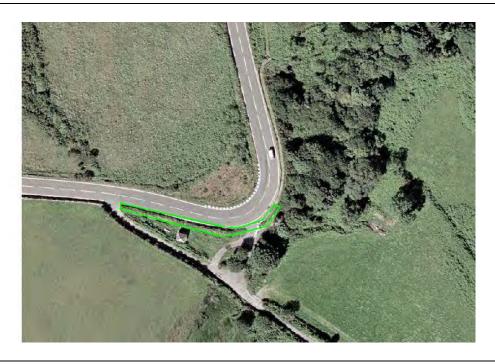

S SIGN MAY RESULT IN PROSECUTION

#### **TT/MGP** 33(2)





## Restricted Area Ramsey Hairpin right



### WHILE THE ROAD IS CLOSED THE PUBLIC ARE NOT PERMITTED IN THIS AREA



IF YOU ARE IN OR REMAIN IN A PROHIBITED OR RESTRICTED AREA, YOU ARE BREAKING THE LAW AND COULD CAUSE THE RACE OR PRACTICE TO BE STOPPED

UNAUTHORISED REMOVAL OF THIS SIGN MAY RESULT IN PROSECUTION





### **Prohibited Area** Waterworks



ARROW INDICATES COURSE DIRECTION

#### WHILE THE ROAD IS CLOSED THE PUBLIC ARE NOT PERMITTED IN THIS AREA







#### **Restricted Area Ballure Reservoir**



ARROW INDICATES COURSE DIRECTION

#### WHILE THE ROAD IS CLOSED THE PUBLIC ARE NOT PERMITTED IN THIS AREA







## Restricted Area Gooseneck left



#### WHILE THE ROAD IS CLOSED THE PUBLIC ARE NOT PERMITTED IN THIS AREA







# Prohibited Area 26<sup>th</sup> Milestone



#### WHILE THE ROAD IS CLOSED THE PUBLIC ARE NOT PERMITTED IN THIS AREA



IF YOU ARE IN OR REMAIN IN A PROHIBITED OR RESTRICTED AREA, YOU ARE BREAKING THE LAW AND COULD CAUSE THE RACE OR PRACTICE TO BE STOPPED

UNAUTHORISED REMOVAL OF THIS SIGN MAY RESULT IN PROSECUTION

#### **TT/MGP 38(1)**



#### WHILE THE ROAD IS CLOSED THE PUBLIC ARE NOT PERMITTED IN THIS AREA







# Prohibited Area Guthries left



## WHILE THE ROAD IS CLOSED THE PUBLIC ARE NOT PERMITTED IN THIS AREA







#### Restricted Area Mountain Box



#### WHILE THE ROAD IS CLOSED THE PUBLIC ARE NOT PERMITTED IN THIS AREA







## Restricted Area Black Hut



#### WHILE THE ROAD IS CLOSED THE PUBLIC ARE NOT PERMITTED IN THIS AREA







# Restricted Area Verandah



#