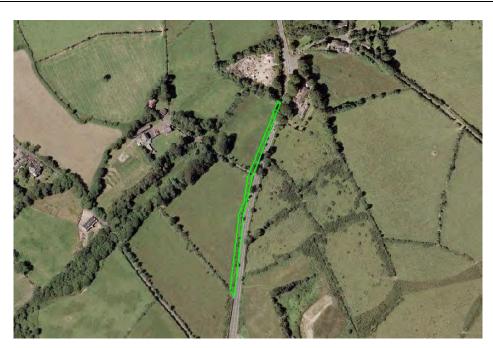

## Restricted Area Pinfold

#### ARROW INDICATES COURSE DIRECTION

#### WHILE THE ROAD IS CLOSED THE PUBLIC ARE NOT PERMITTED IN THIS AREA