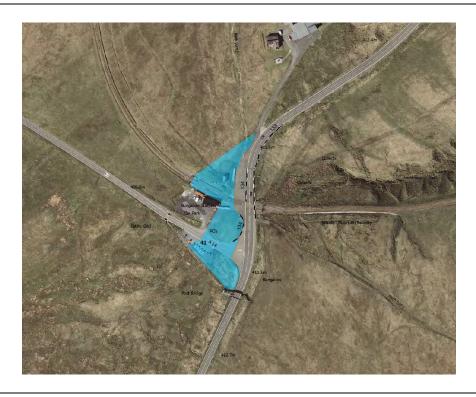

# Prohibited Area Brandywell Left

#### WHILE THE ROAD IS CLOSED THE PUBLIC ARE NOT PERMITTED IN THIS AREA

# Restricted Area Brandywell Right