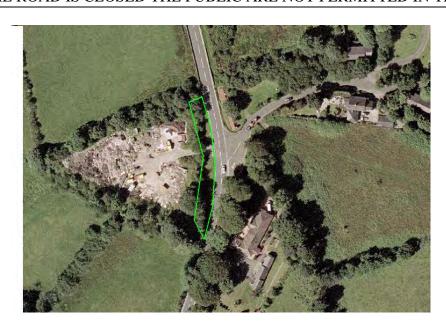

## Restricted Area Hillberry DoT Depot

#### WHILE THE ROAD IS CLOSED THE PUBLIC ARE NOT PERMITTED IN THIS AREA