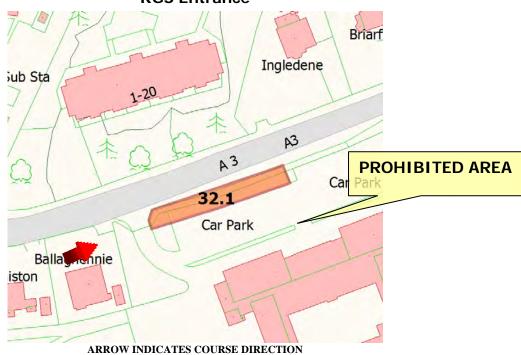

## Restricted Area Pinfold



#### ARROW INDICATES COURSE DIRECTION

#### WHILE THE ROAD IS CLOSED THE PUBLIC ARE NOT PERMITTED IN THIS AREA







## Prohibited Area RGS Entrance



#### WHILE THE ROAD IS CLOSED THE PUBLIC ARE NOT PERMITTED IN THIS AREA



IF YOU ARE IN OR REMAIN IN A PROHIBITED OR RESTRICTED AREA, YOU ARE BREAKING THE LAW AND COULD CAUSE THE RACE OR PRACTICE TO BE STOPPED

UNAUTHORISED REMOVAL OF THIS SIGN MAY RESULT IN PROSECUTION





## Prohibited Area 1 Albert Terrace



#### WHILE THE ROAD IS CLOSED THE PUBLIC ARE NOT PERMITTED IN THIS AREA







## Prohibited Area May Hill House



#### WHILE THE ROAD IS CLOSED THE PUBLIC ARE NOT PERMITTED IN THIS AREA



IF YOU ARE IN OR REMAIN IN A PROHIBITED OR RESTRICTED AREA, YOU ARE BREAKING THE LAW AND COULD CAUSE THE RACE OR PRACTICE TO BE STOPPED

UNAUTHORISED REMOVAL OF THIS SIGN MAY RESULT IN PROSECUTION

#### **TT/MGP** 33(2)





## Restricted Area Ramsey Hairpin right



### WHILE THE ROAD IS C