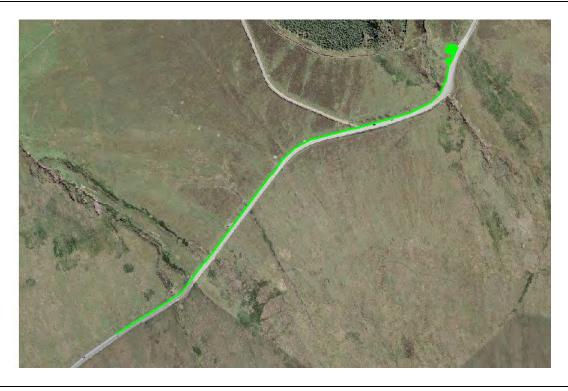

# Prohibited Area Guthries left

## WHILE THE ROAD IS CLOSED THE PUBLIC ARE NOT PERMITTED IN THIS AREA