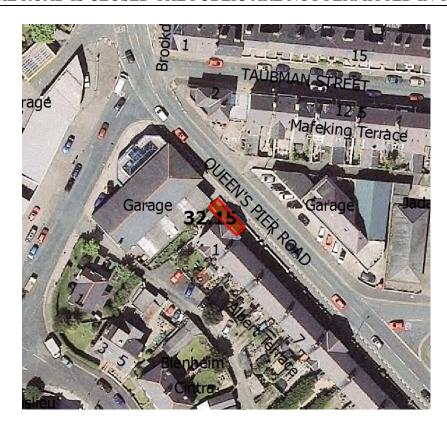

## Prohibited Area 1 Albert Terrace

#### WHILE THE ROAD IS CLOSED THE PUBLIC ARE NOT PERMITTED IN THIS AREA