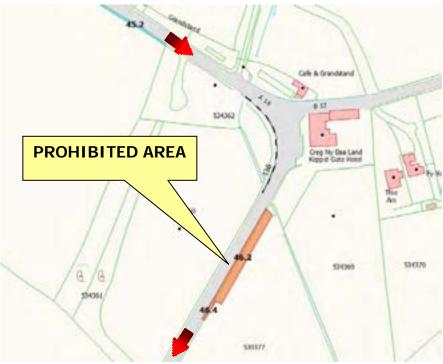

## Prohibited Area Creg ny Baa

ARROW INDICATES COURSE DIRECTION

## WHILE THE ROAD IS CLOSED THE PUBLIC ARE NOT PERMITTED IN THIS AREA