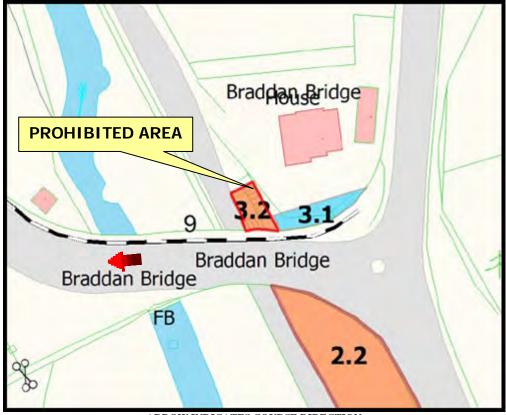

ERMITTED IN THIS AREA







#### **Prohibited Area**

## Quarterbridge Road/Brunswick Road



#### ARROW INDICATES COURSE DIRECTION

#### WHILE THE ROAD IS CLOSED THE PUBLIC ARE NOT PERMITTED IN THIS AREA







## **Prohibited Area** Quarterbridge Road/Devonshire Road



#### WHILE THE ROAD IS CLOSED THE PUBLIC ARE NOT PERMITTED IN THIS AREA



IF YOU ARE IN OR REMAIN IN A PROHIBITED OR RESTRICTED AREA, YOU ARE BREAKING THE LAW AND COULD CAUSE THE RACE OR PRACTICE TO BE STOPPED





#### **Restricted Area**

### QB - Braddan Bridge



#### WHILE THE ROAD IS CLOSED THE PUBLIC ARE NOT PERMITTED IN THIS AREA







## Restricted Area Braddan Bridge House



#### WHILE THE ROAD IS CLOSED THE PUBLIC ARE NOT PERMITTED IN THIS AREA







## Prohibited Area Braddan Bridge steps to Access Road



ARROW INDICATES COURSE DIRECTION

#### WHILE THE ROAD IS CLOSED THE PUBLIC ARE NOT PERMITTED IN THIS AREA







## Prohibited Area Rural Industries to Snugborough House



#### WHILE THE ROAD IS CLOSED THE PUBLIC ARE NOT PERMITTED IN THIS AREA







### Prohibited Area No 1 Glen View



## WHILE THE ROAD IS CLOSED THE PUBLIC ARE NOT PERMITTED IN THIS AREA



IF YOU ARE IN OR REMAIN IN A PROHIBITED OR RESTRICTED AREA, YOU ARE BREAKING THE LAW AND COULD CAUSE THE RACE OR PRACTICE TO BE STOPPED





### Prohibited Area No 2 Glen View



WHILE THE ROAD IS CLOSED THE PUBLIC ARE NOT PERMITTED IN THIS AREA



IF YOU ARE IN OR REMAIN IN A PROHIBITED OR RESTRICTED AREA, YOU ARE BREAKING THE LAW AND COULD CAUSE THE RACE OR PRACTICE TO BE STOPPED





# Prohibited Area Union Mills (left)



ARROW