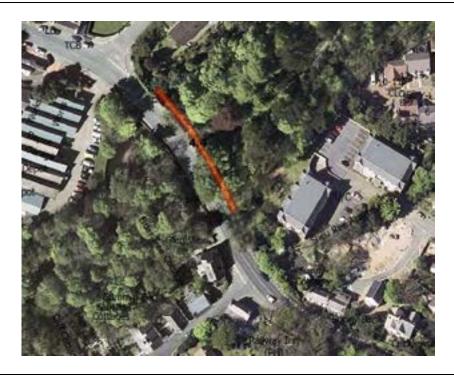

# Prohibited Area Union Mills (left)

ARROW INDICATES COURSE DIRECTION

#### WHILE THE ROAD IS CLOSED THE PUBLIC ARE NOT PERMITTED IN THIS AREA