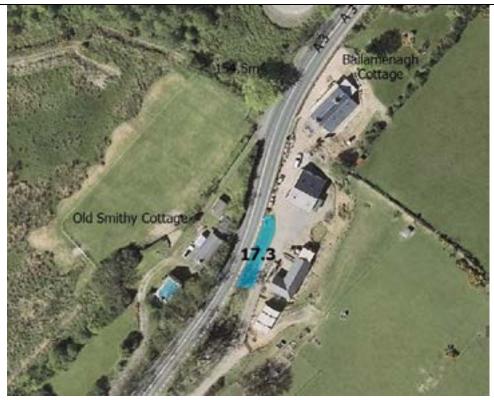

## Restricted Area Barregarrow Bottom 1

WHILE THE ROAD IS CLOSED THE PUBLIC ARE NOT PERMITTED IN THIS AREA

# Prohibited Area Barregarrow Bottom 2

WHILE THE ROAD IS CLOSED THE PUBLIC ARE NOT PERMITTED IN THIS AREA