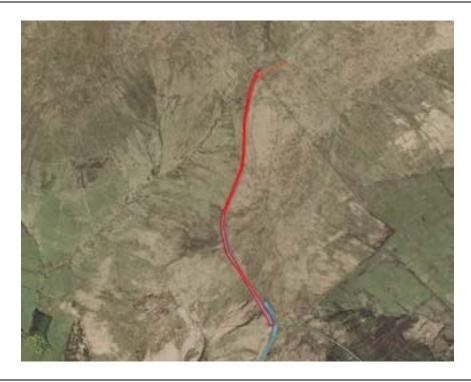

## Prohibited Area Quarterbridge Road/Cronkbourne Road Junction

ARROW INDICATES COURSE DIRECTION