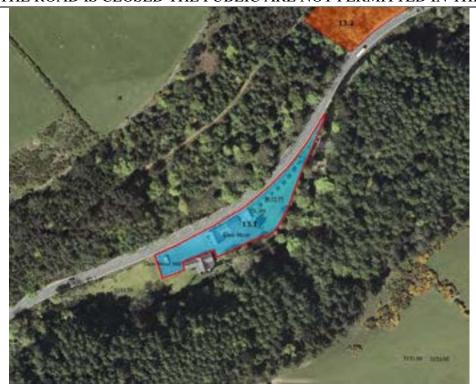

### **Restricted Area Glen Mooar Restaurant**

ARROW INDICATES COURSE DIRECTION

#### WHILE THE ROAD IS CLOSED THE PUBLIC ARE NOT PERMITTED IN THIS AREA

IF YOU ARE IN OR REMAIN IN A PROHIBITED OR RESTRICTED AREA, YOU ARE BREAKING THE LAW AND COULD CAUSE THE RACE OR PRACTICE TO BE STOPPED