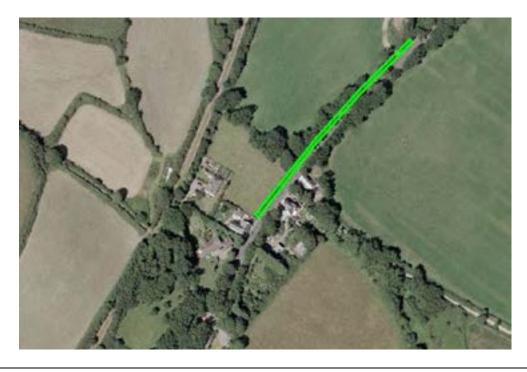

## Prohibited Area Quarterbridge Road/Cronkbourne Road Junction

ARROW INDICATES COURSE DIRECTION

#### WHILE THE ROAD IS CLOSED THE PUBLIC ARE NOT PERMITTED IN THIS AREA