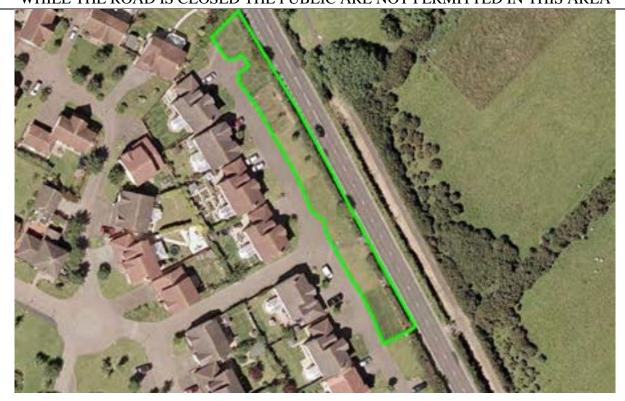

## Prohibited Area Laurel Bank 2

#### WHILE THE ROAD IS CLOSED THE PUBLIC ARE NOT PERMITTED IN THIS AREA