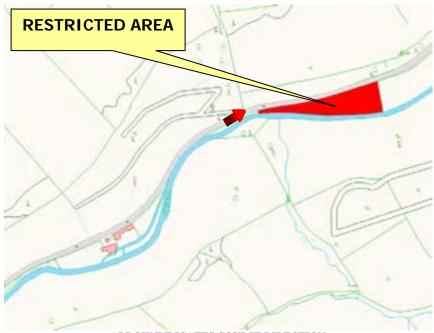

IS AREA







# Restricted Area Laurel Bank 1



ARROW INDICATES COURSE DIRECTION

#### WHILE THE ROAD IS CLOSED THE PUBLIC ARE NOT PERMITTED IN THIS AREA







## Prohibited Area Laurel Bank 2



#### WHILE THE ROAD IS CLOSED THE PUBLIC ARE NOT PERMITTED IN THIS AREA







### **Restricted Area Glen Mooar Restaurant**



ARROW INDICATES COURSE DIRECTION

#### WHILE THE ROAD IS CLOSED THE PUBLIC ARE NOT PERMITTED IN THIS AREA



IF YOU ARE IN OR REMAIN IN A PROHIBITED OR RESTRICTED AREA, YOU ARE BREAKING THE LAW AND COULD CAUSE THE RACE OR PRACTICE TO BE STOPPED





### Prohibited Area Black Dub Plantation



ARROW INDICATES COURSE DIRECTION

#### WHILE THE ROAD IS CLOSED THE PUBLIC ARE NOT PERMITTED IN THIS AREA



#### **TT/MGP** 13(3)





## Restricted Area Black Dub – Heli Field



ARROW INDICATES COURSE DIRECTION

## WHILE THE ROAD IS CLOSED THE PUBLIC ARE NOT PERMITTED IN THIS AREA







## Prohibited Area Girdwood Bridge



WHILE THE ROAD IS CLOSED THE PUBLIC ARE NOT PERMITTED IN THIS AREA

#### NO PHOTO AVAILABLE

IF YOU ARE IN OR REMAIN IN A PROHIBITED OR RESTRICTED AREA, YOU ARE BREAKING THE LAW AND COULD CAUSE THE RACE OR PRACTICE TO BE STOPPED





# Restricted Area Sarahs Cottage



WHILE THE ROAD IS CLOSED THE PUBLIC ARE NOT PERMITTED IN THIS AREA

#### NO PHOTO AVAILABLE

IF YOU ARE IN OR REMAIN IN A PROHIBITED OR RESTRICTED AREA, YOU ARE BREAKING THE LAW AND COULD CAUSE THE RACE OR PRACTICE TO BE STOPPED





# Prohibited Area 11<sup>th</sup> Milestone



### WHILE THE ROAD IS CLOSED THE PUBLIC ARE NOT PERMITTED IN THIS AREA







# Restricted Area Ha