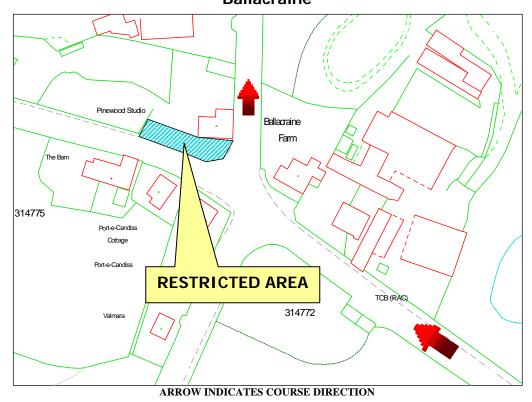

## Restricted Area Ballacraine

#### WHILE THE ROAD IS CLOSED THE PUBLIC ARE NOT PERMITTED IN THIS AREA