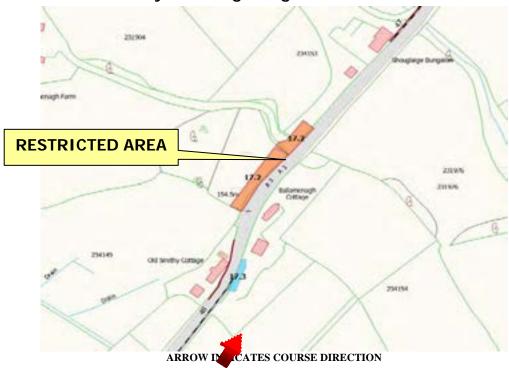

# Restricted Area Handleys - Shough Laigue/Maerfield House

### WHILE THE ROAD IS CLOSED THE PUBLIC ARE NOT PERMITTED IN THIS AREA