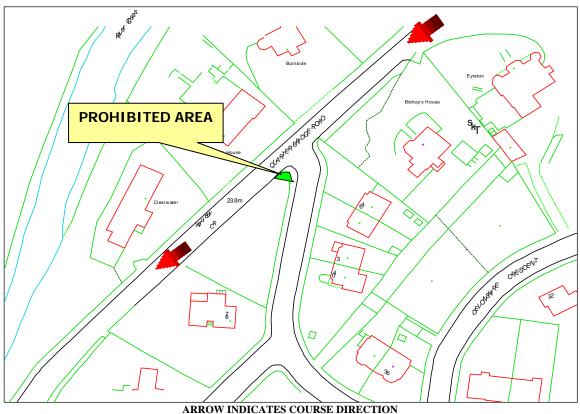

## Prohibited Area Quarterbridge Road/Cronkbourne Road Junction

ARROW INDICATES COURSE DIRECTION