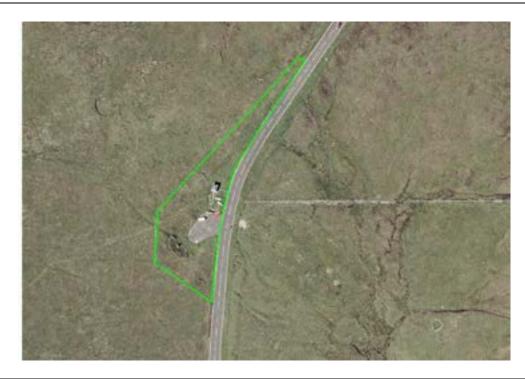

### Restricted Area Black Hut

#### WHILE THE ROAD IS CLOSED THE PUBLIC ARE NOT PERMITTED IN THIS AREA