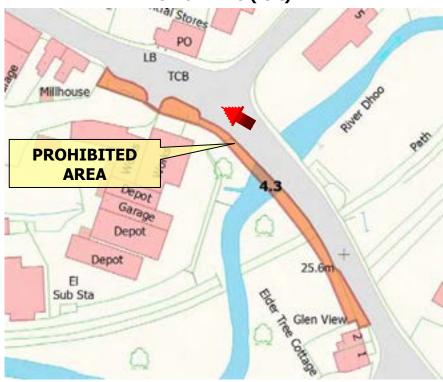

### Prohibited Area No 1 Glen View

### Prohibited Area No 2 Glen View

WHILE THE ROAD IS CLOSED THE PUBLIC ARE NOT PERMITTED IN THIS AREA

IF YOU ARE IN OR REMAIN IN A PROHIBITED OR RESTRICTED AREA, YOU ARE BREAKING THE LAW AND COULD CAUSE THE RACE OR PRACTICE TO BE STOPPED