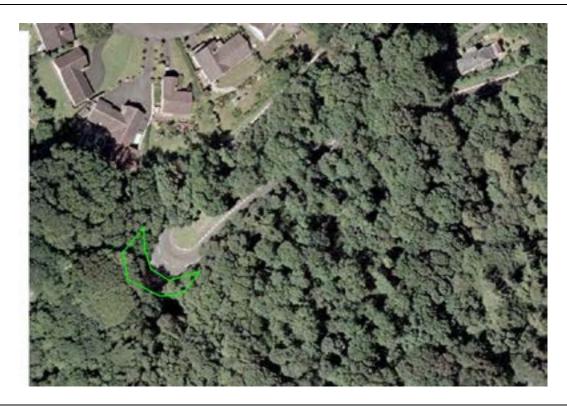

### **Restricted Area Glen Mooar Restaurant**

ARROW INDICATES COURSE DIRECTION

#### WHILE THE ROAD IS CLOSED THE PUBLIC ARE NOT PERMITTED IN THIS AREA

IF YOU ARE IN OR REMAIN IN A PROHIBITED OR RESTRICTED AREA, YOU ARE BREAKING THE LAW AND COULD CAUSE THE RACE OR PRACTICE TO BE STOPPED