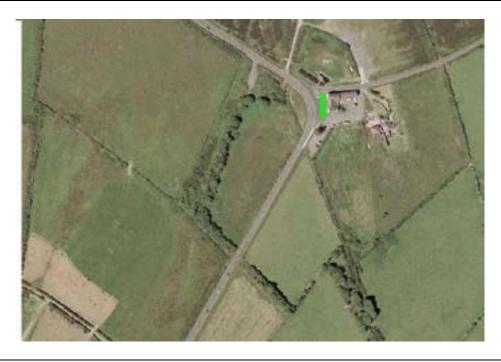

## Restricted Area Creg ny Baa PH

### ARROW INDICATES COURSE DIRECTION

#### WHILE THE ROAD IS CLOSED THE PUBLIC ARE NOT PERMITTED IN THIS AREA