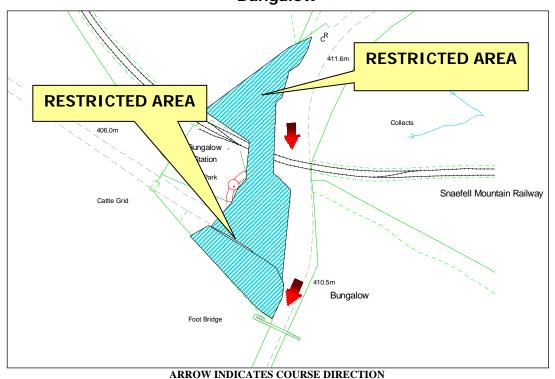

# Restricted Area Bungalow

#### WHILE THE ROAD IS CLOSED THE PUBLIC ARE NOT PERMITTED IN THIS AREA