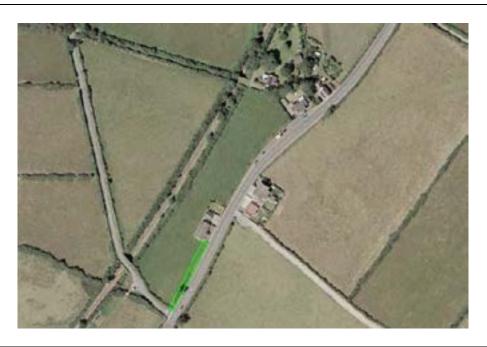

## Prohibited Area Quarterbridge Road/Cronkbourne Road Junction

ARROW INDICATES COURSE DIRECTION

#### WHILE THE ROAD IS CLOSED THE PUBLIC ARE NOT PERMITTED IN THIS AREA