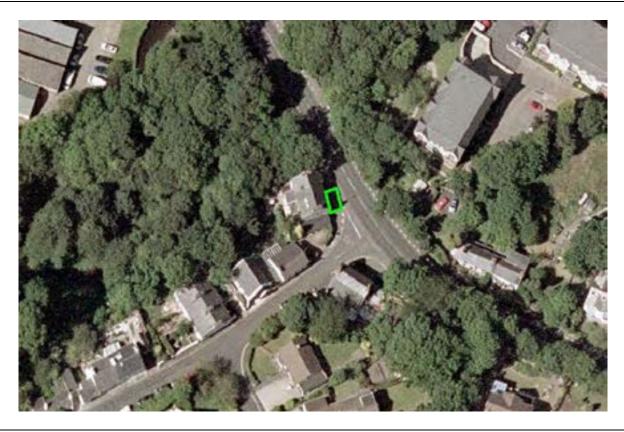

### Prohibited Area No 1 Glen View

## WHILE THE ROAD IS CLOSED THE PUBLIC ARE NOT PERMITTED IN THIS AREA

IF YOU ARE IN OR REMAIN IN A PROHIBITED OR RESTRICTED AREA, YOU ARE BREAKING THE LAW AND COULD CAUSE THE RACE OR PRACTICE TO BE STOPPED