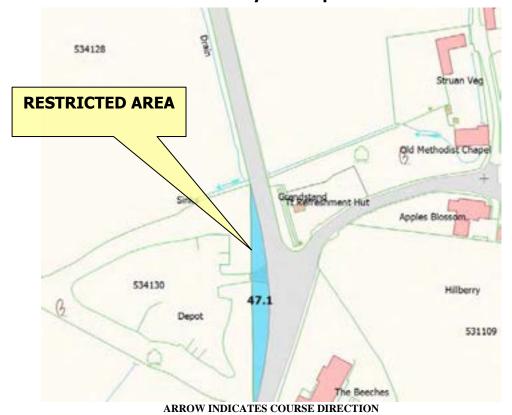

#### **TT/MGP** 47(1)

## Restricted Area Hillberry DoI Depot

#### WHILE THE ROAD IS CLOSED THE PUBLIC ARE NOT PERMITTED IN THIS AREA

IF YOU ARE IN OR REMAIN IN A PROHIBITED OR RESTRICTED AREA, YOU ARE BREAKING THE LAW AND COULD CAUSE THE RACE OR PRACTICE TO BE STOPPED