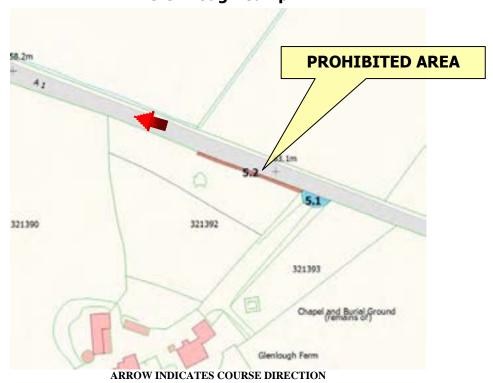

# Restricted Area Glen Lough Entrance

ARROW INDICATES COURSE DIRECTION

#### WHILE THE ROAD IS CLOSED THE PUBLIC ARE NOT PERMITTED IN THIS AREA

IF YOU ARE IN OR REMAIN IN A PROHIBITED OR RESTRICTED AREA, YOU ARE BREAKING THE LAW AND COULD CAUSE THE RACE OR PRACTICE TO BE STOPPED