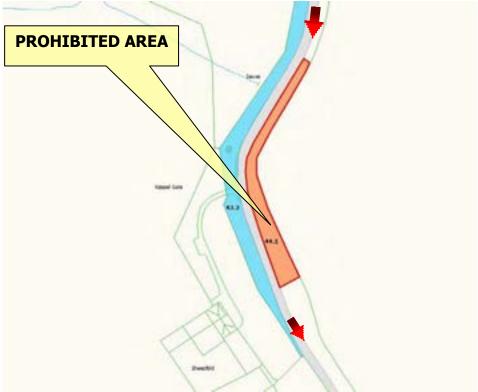

## Prohibited Area Quarterbridge Road/Cronkbourne Road Junction

ARROW INDICATES COURSE DIRECTION

#### WHILE THE ROAD IS CLOSED THE PUBLIC ARE NOT PERMITTED IN THIS AREA