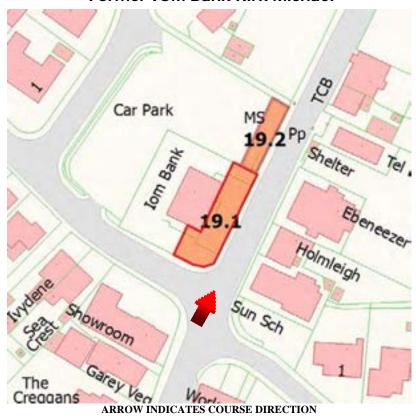

# Prohibited Area Former IOM Bank Kirk Michael

### WHILE THE ROAD IS CLOSED THE PUBLIC ARE NOT PERMITTED IN THIS AREA