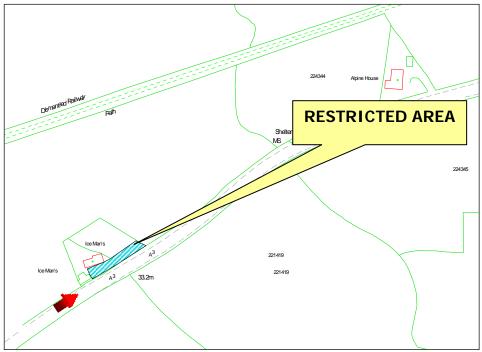

# Restricted Area Icemans Cottage

ARROW INDICATES COURSE DIRECTION

### WHILE THE ROAD IS CLOSED THE PUBLIC ARE NOT PERMITTED IN THIS AREA