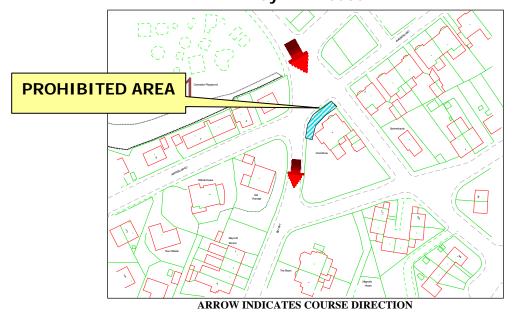

## Prohibited Area Quarterbridge Road/Cronkbourne Road Junction

ARROW INDICATES COURSE DIRECTION