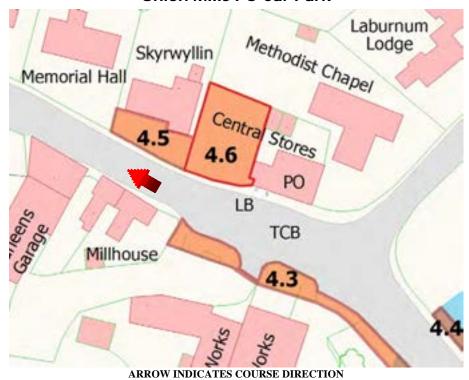

Glen View



WHILE THE ROAD IS CLOSED THE PUBLIC ARE NOT PERMITTED IN THIS AREA



IF YOU ARE IN OR REMAIN IN A PROHIBITED OR RESTRICTED AREA, YOU ARE BREAKING THE LAW AND COULD CAUSE THE RACE OR PRACTICE TO BE STOPPED





# Prohibited Area Union Mills (left)



ARROW INDICATES COURSE DIRECTION

#### WHILE THE ROAD IS CLOSED THE PUBLIC ARE NOT PERMITTED IN THIS AREA







# Prohibited Area Union Mills (right)



## WHILE THE ROAD IS CLOSED THE PUBLIC ARE NOT PERMITTED IN THIS AREA



IF YOU ARE IN OR REMAIN IN A PROHIBITED OR RESTRICTED AREA, YOU ARE BREAKING THE LAW AND COULD CAUSE THE RACE OR PRACTICE TO BE STOPPED





# Prohibited Area Skyrwyllin Union Mills



#### WHILE THE ROAD IS CLOSED THE PUBLIC ARE NOT PERMITTED IN THIS AREA







## Prohibited Area Union Mills PO Car Park



#### WHILE THE ROAD IS CLOSED THE PUBLIC ARE NOT PERMITTED IN THIS AREA



IF YOU ARE IN OR REMAIN IN A PROHIBITED OR RESTRICTED AREA, YOU ARE BREAKING THE LAW AND COULD CAUSE THE RACE OR PRACTICE TO BE STOPPED





# Restricted Area Glen Lough Entrance



ARROW INDICATES COURSE DIRECTION

#### WHILE THE ROAD IS CLOSED THE PUBLIC ARE NOT PERMITTED IN THIS AREA



IF YOU ARE IN OR REMAIN IN A PROHIBITED OR RESTRICTED AREA, YOU ARE BREAKING THE LAW AND COULD CAUSE THE RACE OR PRACTICE TO BE STOPPED





# **Prohibited Area Glen Lough Camp**



#### WHILE THE ROAD IS CLOSED THE PUBLIC ARE NOT PERMITTED IN THIS AREA







## Prohibited Area Ballagarey – Little Trees



ARROW INDICATES COURSE DIRECTION

#### WHILE THE ROAD IS CLOSED THE PUBLIC ARE NOT PERMITTED IN THIS AREA







## Prohibi