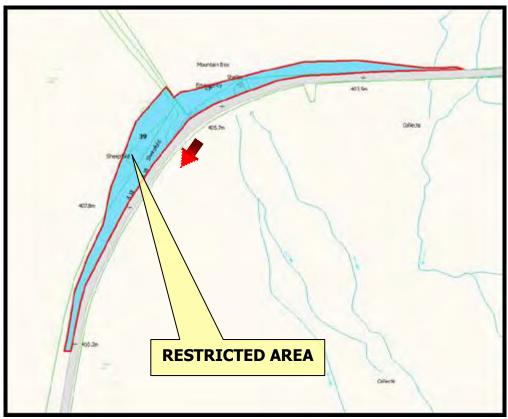

## Restricted Area Mountain Box

ARROW INDICATES COURSE DIRECTION

### WHILE THE ROAD IS CLOSED THE PUBLIC ARE NOT PERMITTED IN THIS AREA