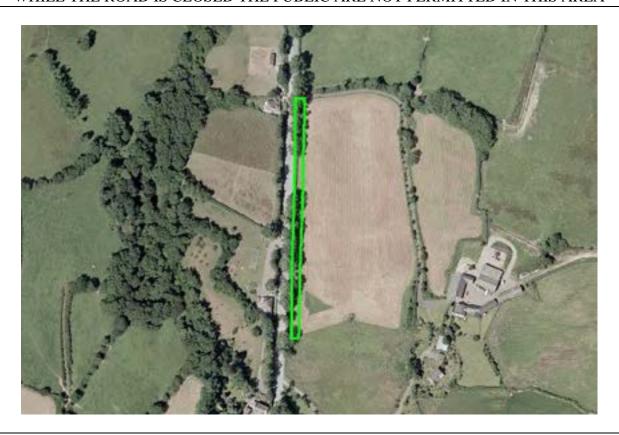

# Prohibited Area Barregarrow Bottom 2

WHILE THE ROAD IS CLOSED THE PUBLIC ARE NOT PERMITTED IN THIS AREA