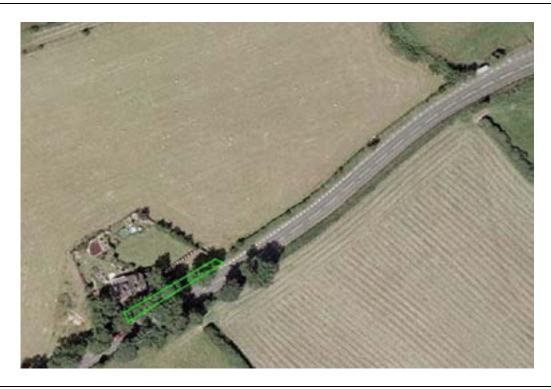

# Restricted Area Icemans Cottage

ARROW INDICATES COURSE DIRECTION

### WHILE THE ROAD IS CLOSED THE PUBLIC ARE NOT PERMITTED IN THIS AREA