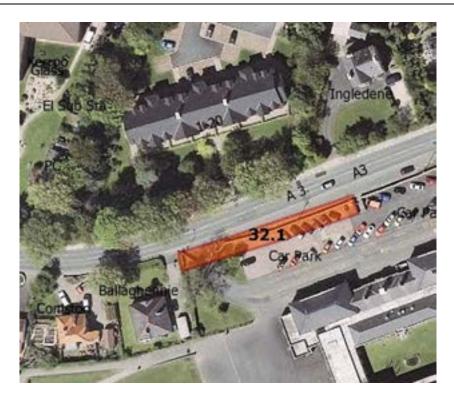

## Prohibited Area Quarterbridge Road/Cronkbourne Road Junction

ARROW INDICATES COURSE DIRECTION

#### WHILE THE ROAD IS CLOSED THE PUBLIC ARE NOT PERMITTED IN THIS AREA