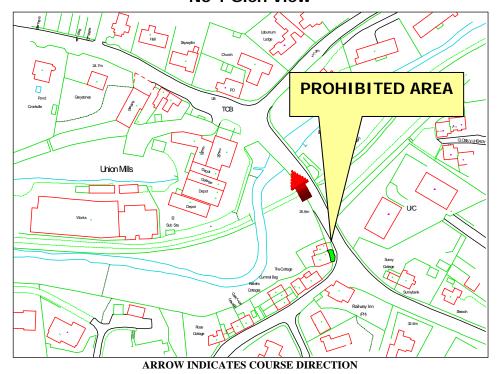

### Prohibited Area No 1 Glen View

## WHILE THE ROAD IS CLOSED THE PUBLIC ARE NOT PERMITTED IN THIS AREA

IF YOU ARE IN OR REMAIN IN A PROHIBITED OR RESTRICTED AREA, YOU ARE BREAKING THE LAW AND COULD CAUSE THE RACE OR PRACTICE TO BE STOPPED