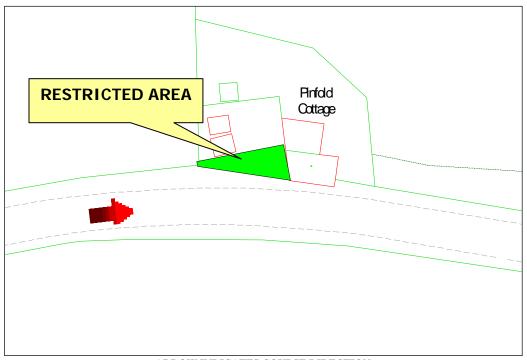

## Restricted Area Pinfold

ARROW INDICATES COURSE DIRECTION

#### WHILE THE ROAD IS CLOSED THE PUBLIC ARE NOT PERMITTED IN THIS AREA