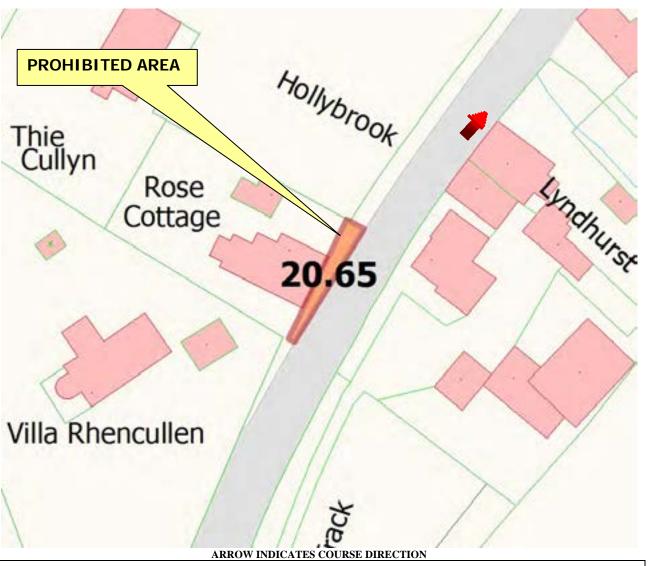

# **Prohibited Area** Rose Cottage - Holly Lodge

### WHILE THE ROAD IS CLOSED THE PUBLIC ARE NOT PERMITTED IN THIS AREA