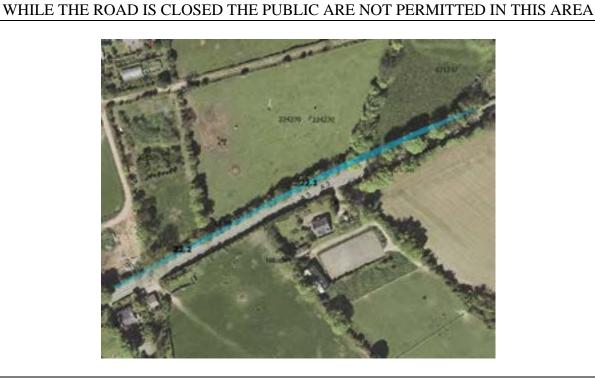

# Prohibited Area Brough Jairg Farm

# WHILE THE ROAD IS CLOSED THE PUBLIC ARE NOT PERMITTED IN THIS AREA

IF YOU ARE IN OR REMAIN IN A PROHIBITED OR RESTRICTED AREA, YOU ARE BREAKING THE LAW AND COULD CAUSE THE RACE OR PRACTICE TO BE STOPPED