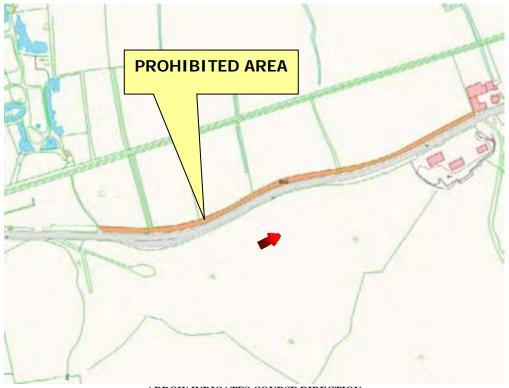

## Prohibited Area Quarterbridge Road/Cronkbourne Road Junction

ARROW INDICATES COURSE DIRECTION

#### WHILE THE ROAD IS CLOSED THE PUBLIC ARE NOT PERMITTED IN THIS AREA