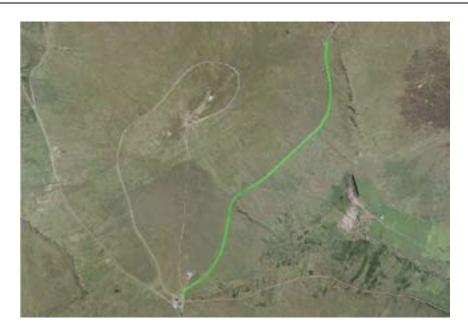

## Restricted Area Grahams

#### WHILE THE ROAD IS CLOSED THE PUBLIC ARE NOT PERMITTED IN THIS AREA