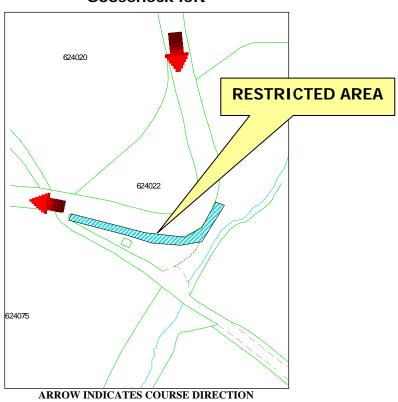

## Restricted Area Gooseneck left

#### WHILE THE ROAD IS CLOSED THE PUBLIC ARE NOT PERMITTED IN THIS AREA