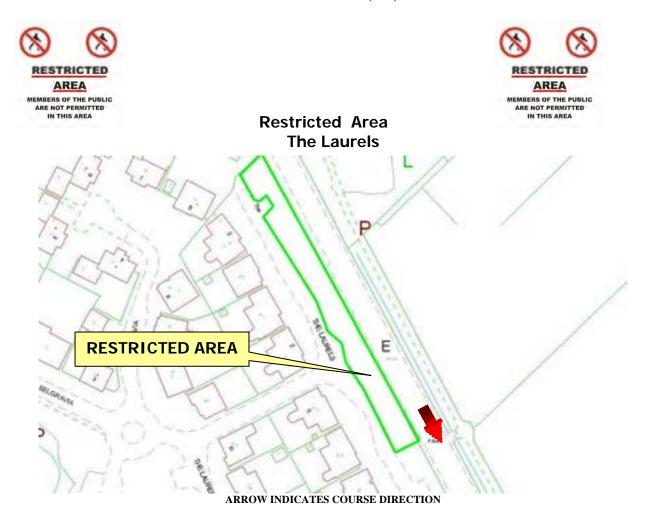

# Restricted Area Laurel Bank 1

ARROW INDICATES COURSE DIRECTION

#### WHILE THE ROAD IS CLOSED THE PUBLIC ARE NOT PERMITTED IN THIS AREA