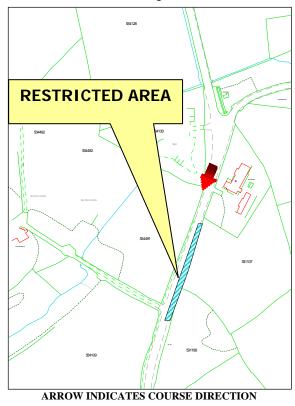

## Prohibited Area Quarterbridge Road/Cronkbourne Road Junction

ARROW INDICATES COURSE DIRECTION

#### WHILE THE ROAD IS CLOSED THE PUBLIC ARE NOT PERMITTED IN THIS AREA