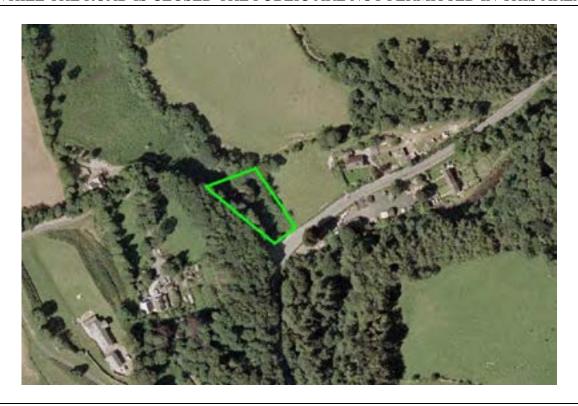

## Prohibited Area Quarterbridge Road/Cronkbourne Road Junction

ARROW INDICATES COURSE DIRECTION

#### WHILE THE ROAD IS CLOSED THE PUBLIC ARE NOT PERMITTED IN THIS AREA