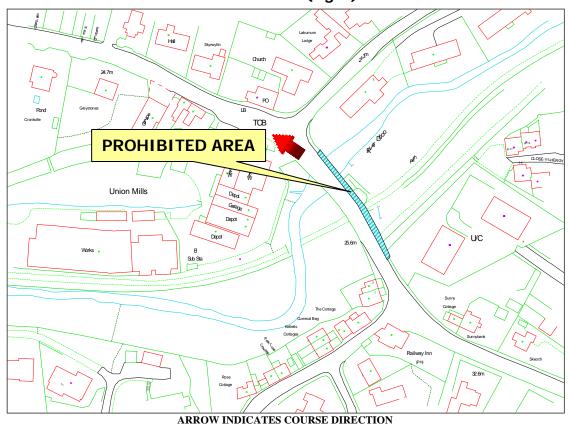

# Prohibited Area Union Mills (left)

ARROW INDICATES COURSE DIRECTION

#### WHILE THE ROAD IS CLOSED THE PUBLIC ARE NOT PERMITTED IN THIS AREA