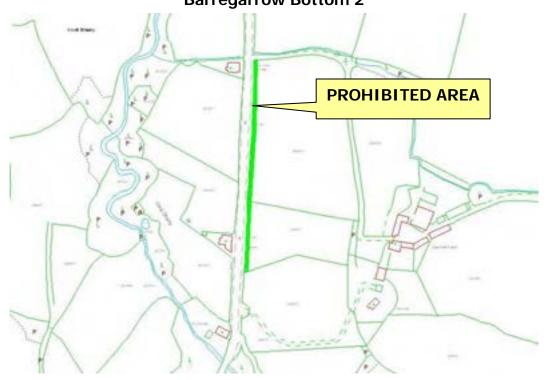

# Prohibited Area Barregarrow Bottom 2

WHILE THE ROAD IS CLOSED THE PUBLIC ARE NOT PERMITTED IN THIS AREA