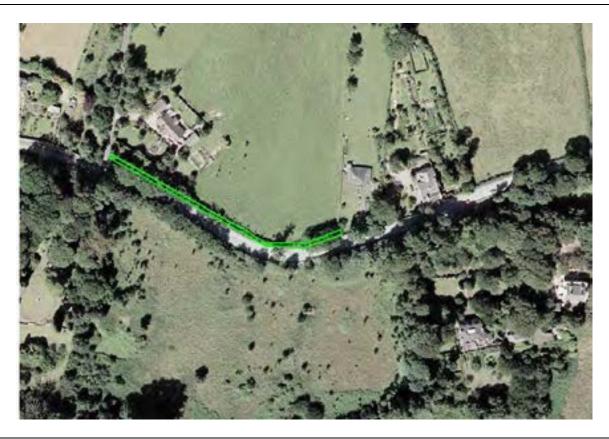

# Prohibited Area Glentramman Left

### WHILE THE ROAD IS CLOSED THE PUBLIC ARE NOT PERMITTED IN THIS AREA