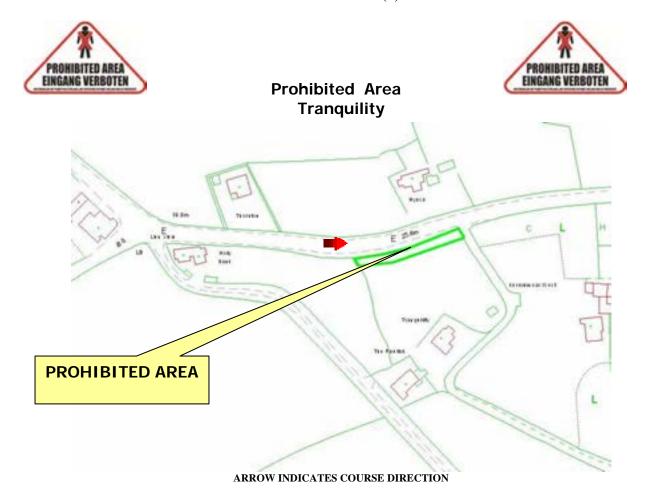

### Prohibited Area No 1 Glen View

## WHILE THE ROAD IS CLOSED THE PUBLIC ARE NOT PERMITTED IN THIS AREA

IF YOU ARE IN OR REMAIN IN A PROHIBITED OR RESTRICTED AREA, YOU ARE BREAKING THE LAW AND COULD CAUSE THE RACE OR PRACTICE TO BE STOPPED