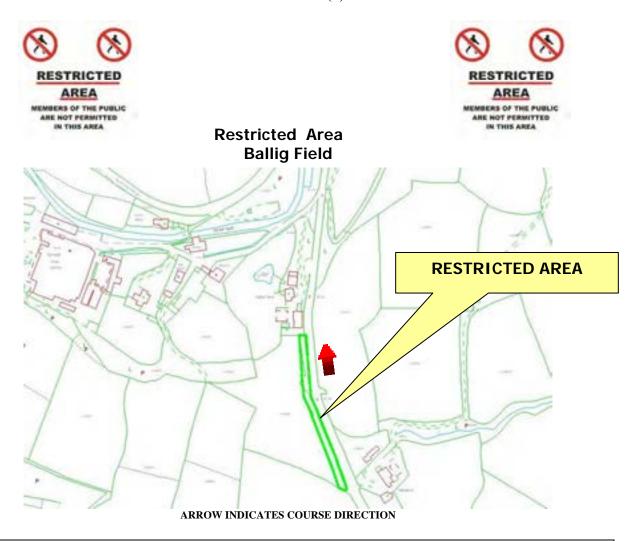

# Restricted Area Ballig Farm Entrance

#### WHILE THE ROAD IS CLOSED THE PUBLIC ARE NOT PERMITTED IN THIS AREA