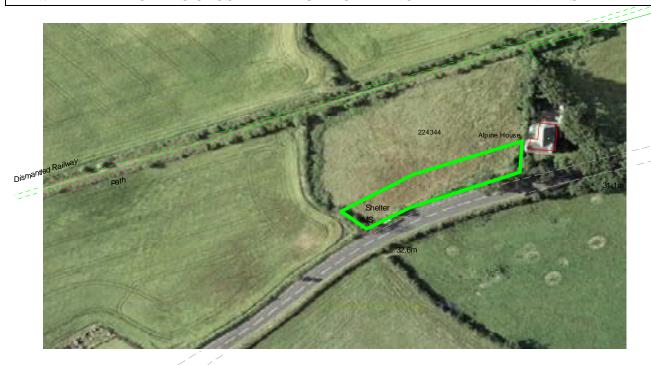

# **Restricted Area Alpine House**

ARROW INDICATES COURSE DIRECTION

### WHILE THE ROAD IS CLOSED THE PUBLIC ARE NOT PERMITTED IN THIS AREA