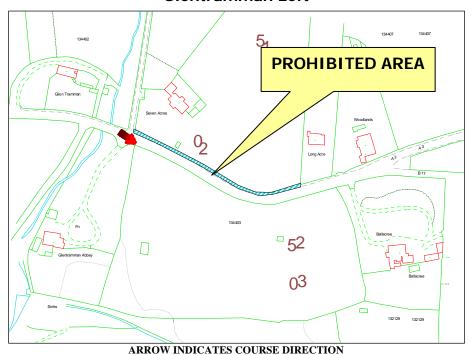

# Prohibited Area Glentramman Left

### WHILE THE ROAD IS CLOSED THE PUBLIC ARE NOT PERMITTED IN THIS AREA