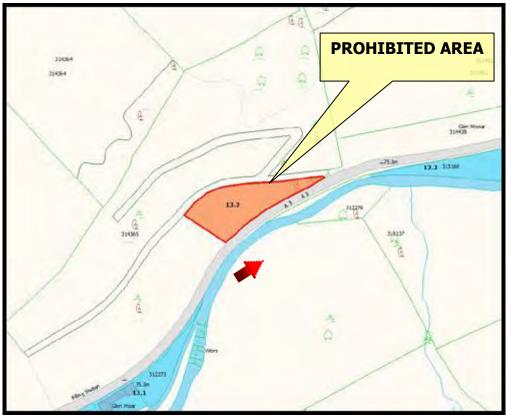

### **Restricted Area Glen Mooar Restaurant**

ARROW INDICATES COURSE DIRECTION

#### WHILE THE ROAD IS CLOSED THE PUBLIC ARE NOT PERMITTED IN THIS AREA

IF YOU ARE IN OR REMAIN IN A PROHIBITED OR RESTRICTED AREA, YOU ARE BREAKING THE LAW AND COULD CAUSE THE RACE OR PRACTICE TO BE STOPPED