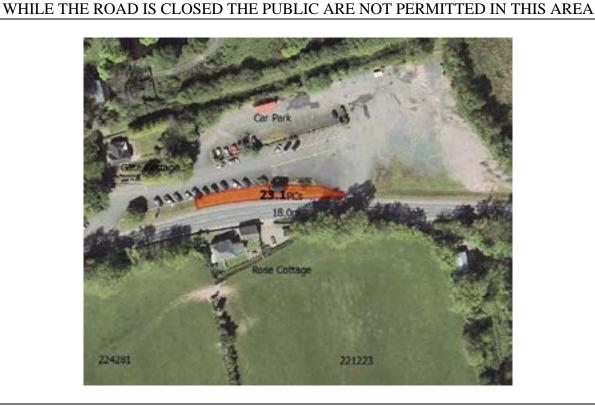

# Prohibited Area Brough Jairg Farm



# WHILE THE ROAD IS CLOSED THE PUBLIC ARE NOT PERMITTED IN THIS AREA



IF YOU ARE IN OR REMAIN IN A PROHIBITED OR RESTRICTED AREA, YOU ARE BREAKING THE LAW AND COULD CAUSE THE RACE OR PRACTICE TO BE STOPPED





### **Prohibited Area BALLAUGH BRIDGE**



ARROW INDICATES COURSE DIRECTION

WHILE THE ROAD IS CLOSED THE PUBLIC ARE NOT PERMITTED IN THIS AREA

### NO PHOTO AVAILABLE

IF YOU ARE IN OR REMAIN IN A PROHIBITED OR RESTRICTED AREA, YOU ARE BREAKING THE LAW AND COULD CAUSE THE RACE OR PRACTICE TO BE STOPPED





# Restricted Area Ballacrye





IF YOU ARE IN OR REMAIN IN A PROHIBITED OR RESTRICTED AREA, YOU ARE BREAKING THE LAW AND COULD CAUSE THE RACE OR PRACTICE TO BE STOPPED

#### **TT/MGP** 23(1)





# Restricted Area Wild Life Park 1









# Prohibited Area Wild Life Park



### WHILE THE ROAD IS CLOSED THE PUBLIC ARE NOT PERMITTED IN THIS AREA







# Prohibited Area Wild Life Park – Gob y Volley



ARROW INDICATES COURSE DIRECTION

### WHILE THE ROAD IS CLOSED THE PUBLIC ARE NOT PERMITTED IN THIS AREA







# Prohibited Area Water Trough



WHILE THE ROAD IS CLOSED THE PUBLIC ARE NOT PERMITTED IN THIS AREA

### PHOTO NOT AVAILABLE

IF YOU ARE IN OR REMAIN IN A PROHIBITED OR RESTRICTED AREA, YOU ARE BREAKING THE LAW AND COULD CAUSE THE RACE OR PRACTICE TO BE STOPPED





# Prohibited Area Sulby School



WHILE THE ROAD IS CLOSED THE PUBLIC ARE NOT PERMITTED IN THIS AREA

#### PHOTO NOT AVAILABLE

IF YOU ARE IN OR REMAIN IN A PROHIBITED OR RESTRICTED AREA, YOU ARE BREAKING THE LAW AND COULD CAUSE THE RACE OR PRACTICE