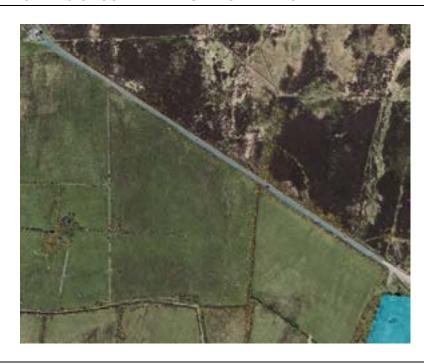

## **Prohibited Area** Quarterbridge Road/Devonshire Road

#### WHILE THE ROAD IS CLOSED THE PUBLIC ARE NOT PERMITTED IN THIS AREA

IF YOU ARE IN OR REMAIN IN A PROHIBITED OR RESTRICTED AREA, YOU ARE BREAKING THE LAW AND COULD CAUSE THE RACE OR PRACTICE TO BE STOPPED