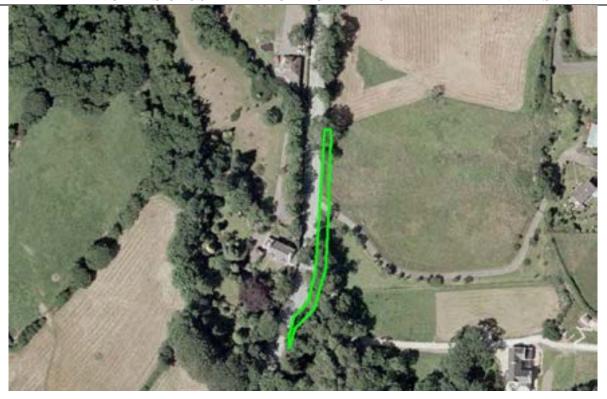

## Prohibited Area Quarterbridge Road/Cronkbourne Road Junction

ARROW INDICATES COURSE DIRECTION