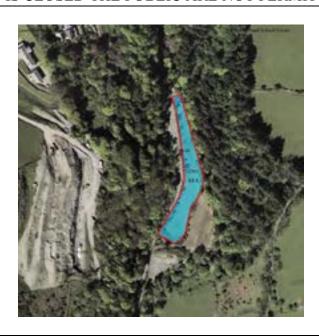

## Prohibited Area Laurel Bank 2

#### WHILE THE ROAD IS CLOSED THE PUBLIC ARE NOT PERMITTED IN THIS AREA