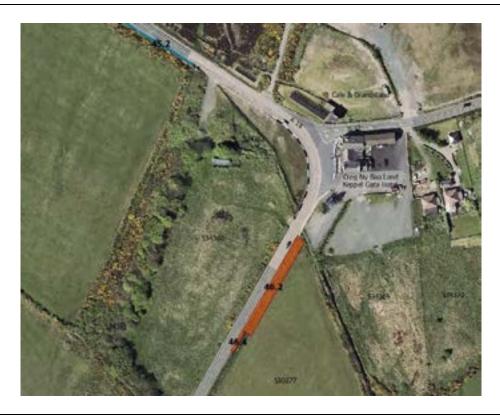

## Prohibited Area Creg ny Baa

ARROW INDICATES COURSE DIRECTION

## WHILE THE ROAD IS CLOSED THE PUBLIC ARE NOT PERMITTED IN THIS AREA