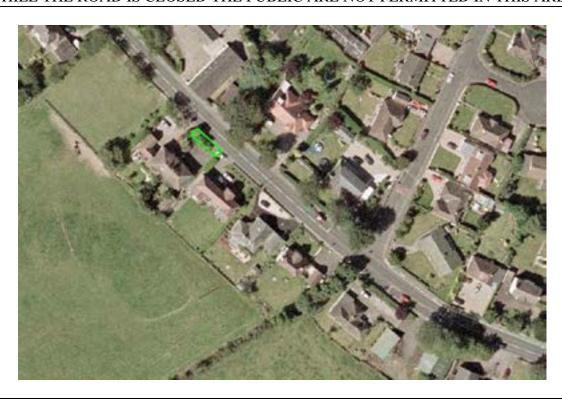

## Prohibited Area Ballagarey – Casa Mia

#### WHILE THE ROAD IS CLOSED THE PUBLIC ARE NOT PERMITTED IN THIS AREA