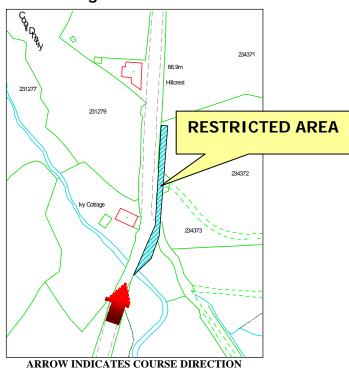

## Prohibited Area Quarterbridge Road/Cronkbourne Road Junction

ARROW INDICATES COURSE DIRECTION