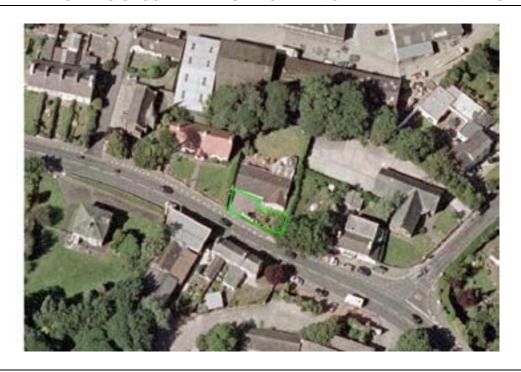

# Prohibited Area Union Mills (left)

ARROW INDICATES COURSE DIRECTION

#### WHILE THE ROAD IS CLOSED THE PUBLIC ARE NOT PERMITTED IN THIS AREA