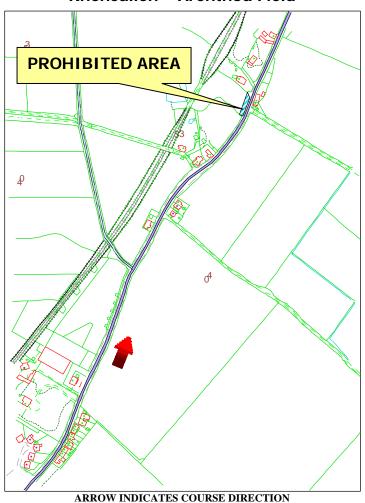

# Prohibited Area Rhencullen – Arenthou Field

### WHILE THE ROAD IS CLOSED THE PUBLIC ARE NOT PERMITTED IN THIS AREA