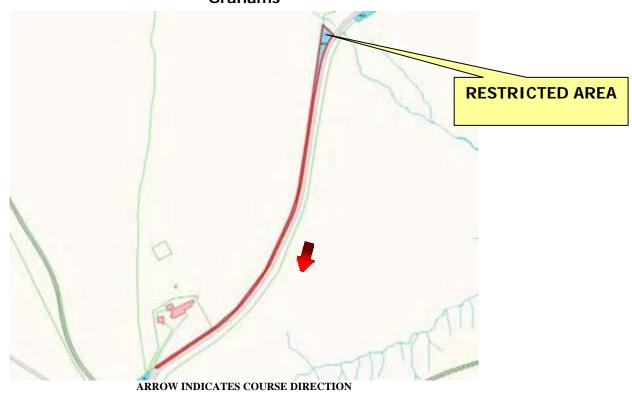

## Restricted Area Grahams

#### WHILE THE ROAD IS CLOSED THE PUBLIC ARE NOT PERMITTED IN THIS AREA