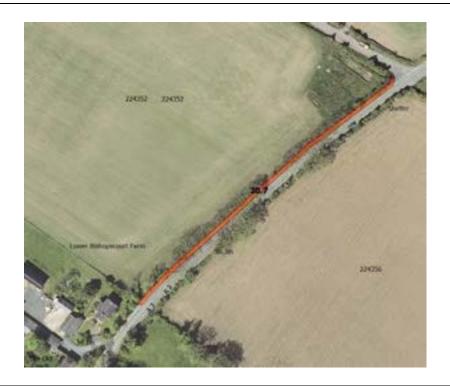

# Prohibited Area Bishopscourt North

WHILE THE ROAD IS CLOSED THE PUBLIC ARE NOT PERMITTED IN THIS AREA