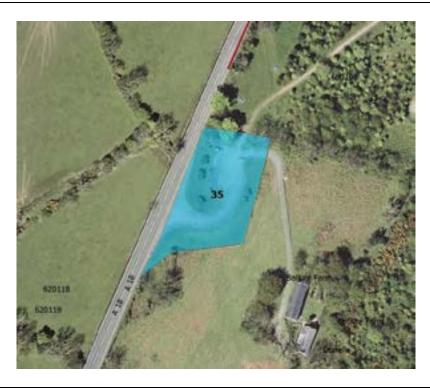

## **Restricted Area** Kerrogarrow

ARROW INDICATES COURSE DIRECTION

#### WHILE THE ROAD IS CLOSED THE PUBLIC ARE NOT PERMITTED IN THIS AREA

IF YOU ARE IN OR REMAIN IN A PROHIBITED OR RESTRICTED AREA, YOU ARE BREAKING THE LAW AND COULD CAUSE THE RACE OR PRACTICE TO BE STOPPED