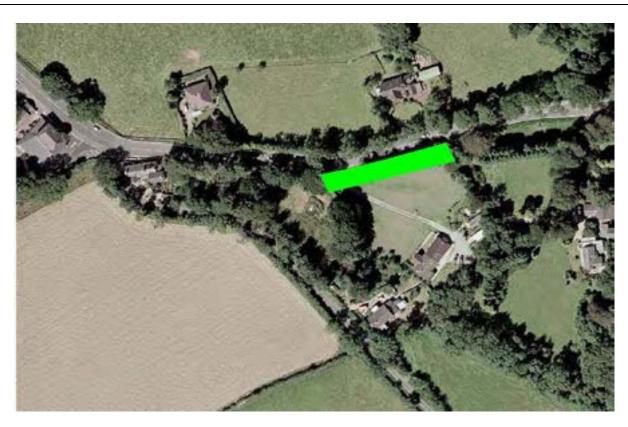

### Prohibited Area No 1 Glen View

## WHILE THE ROAD IS CLOSED THE PUBLIC ARE NOT PERMITTED IN THIS AREA

IF YOU ARE IN OR REMAIN IN A PROHIBITED OR RESTRICTED AREA, YOU ARE BREAKING THE LAW AND COULD CAUSE THE RACE OR PRACTICE TO BE STOPPED