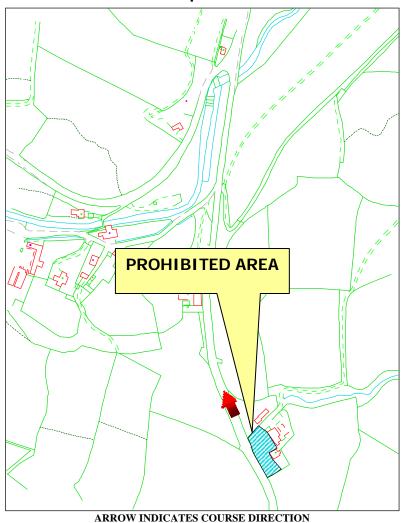

# Restricted Area Ballig Farm Entrance

#### WHILE THE ROAD IS CLOSED THE PUBLIC ARE NOT PERMITTED IN THIS AREA