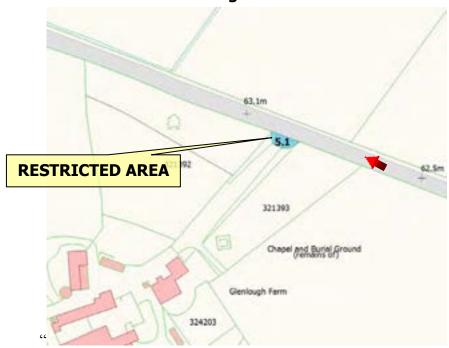

# Restricted Area Glen Lough Entrance

ARROW INDICATES COURSE DIRECTION

#### WHILE THE ROAD IS CLOSED THE PUBLIC ARE NOT PERMITTED IN THIS AREA

IF YOU ARE IN OR REMAIN IN A PROHIBITED OR RESTRICTED AREA, YOU ARE BREAKING THE LAW AND COULD CAUSE THE RACE OR PRACTICE TO BE STOPPED