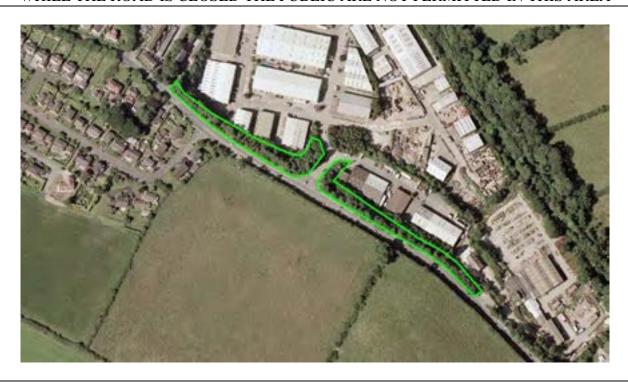

## Prohibited Area Rural Industries to Snugborough House

#### WHILE THE ROAD IS CLOSED THE PUBLIC ARE NOT PERMITTED IN THIS AREA