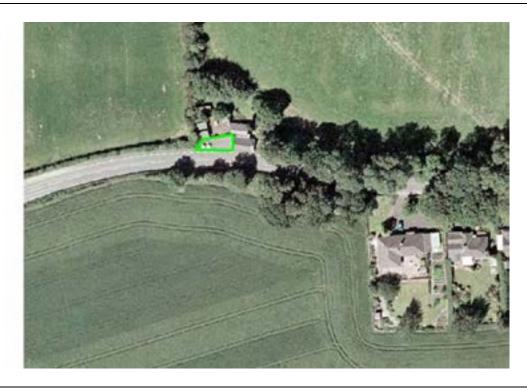

## Prohibited Area Quarterbridge Road/Cronkbourne Road Junction

ARROW INDICATES COURSE DIRECTION

#### WHILE THE ROAD IS CLOSED THE PUBLIC ARE NOT PERMITTED IN THIS AREA