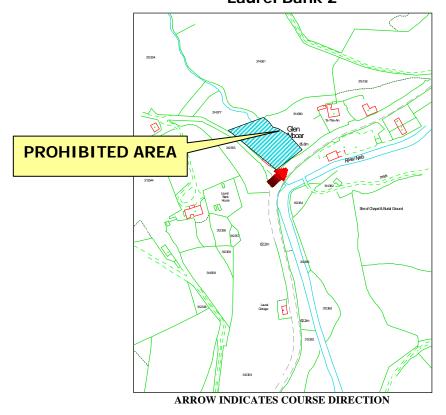

## Prohibited Area Laurel Bank 2

#### WHILE THE ROAD IS CLOSED THE PUBLIC ARE NOT PERMITTED IN THIS AREA