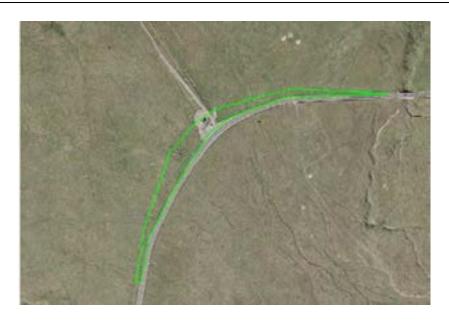

## Restricted Area Mountain Box

ARROW INDICATES COURSE DIRECTION

### WHILE THE ROAD IS CLOSED THE PUBLIC ARE NOT PERMITTED IN THIS AREA