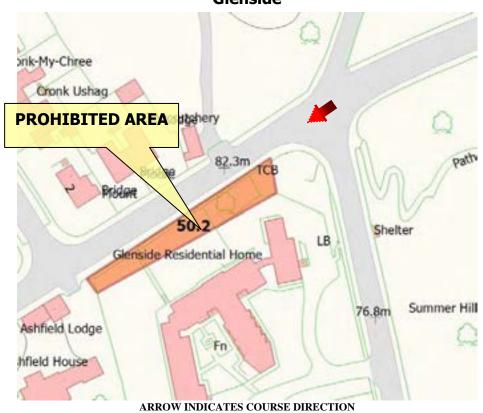

## **Prohibited Area Glenside**

#### WHILE THE ROAD IS CLOSED THE PUBLIC ARE NOT PERMITTED IN THIS AREA