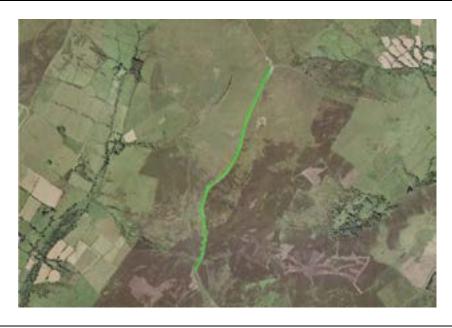

## Prohibited Area Quarterbridge Road/Cronkbourne Road Junction

ARROW INDICATES COURSE DIRECTION