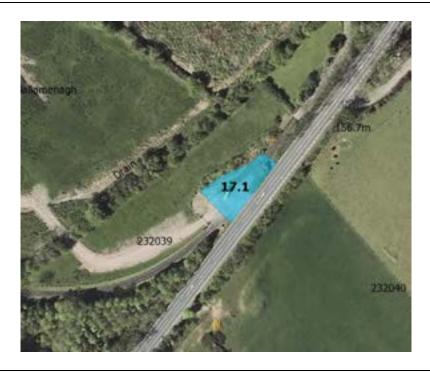

# Restricted Area Handleys - Shough Laigue/Maerfield House

### WHILE THE ROAD IS CLOSED THE PUBLIC ARE NOT PERMITTED IN THIS AREA