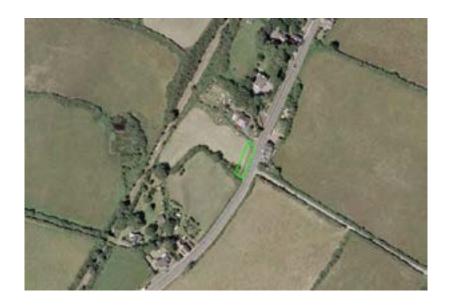

# Prohibited Area Rhencullen – Arenthou Field

### WHILE THE ROAD IS CLOSED THE PUBLIC ARE NOT PERMITTED IN THIS AREA