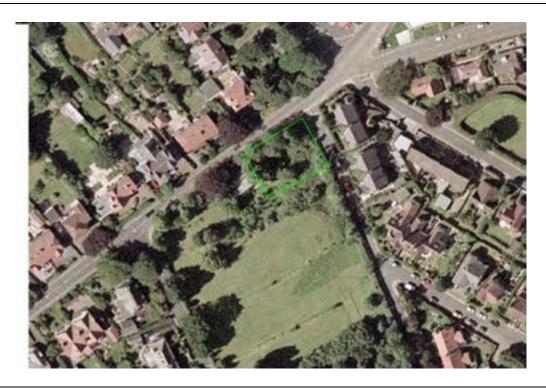

## Prohibited Area Quarterbridge Road/Cronkbourne Road Junction

ARROW INDICATES COURSE DIRECTION

#### WHILE THE ROAD IS CLOSED THE PUBLIC ARE NOT PERMITTED IN THIS AREA