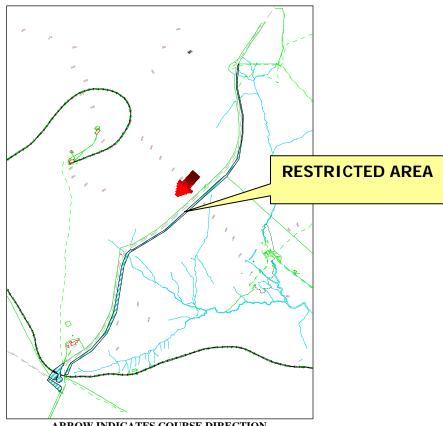

## Restricted Area Grahams

#### WHILE THE ROAD IS CLOSED THE PUBLIC ARE NOT PERMITTED IN THIS AREA