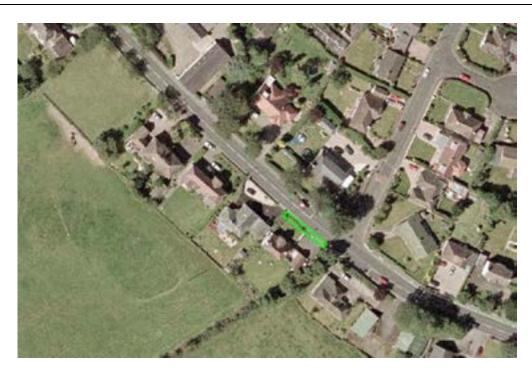

## Prohibited Area Ballagarey – Little Trees

ARROW INDICATES COURSE DIRECTION

#### WHILE THE ROAD IS CLOSED THE PUBLIC ARE NOT PERMITTED IN THIS AREA