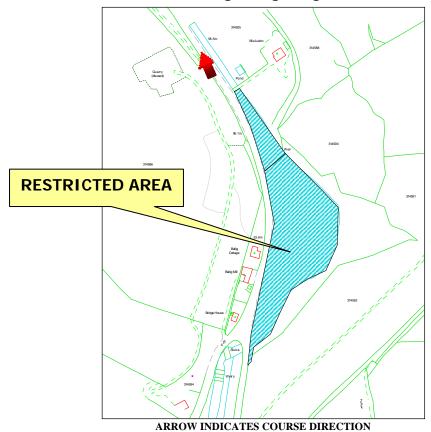

### QB - Braddan Bridge

#### WHILE THE ROAD IS CLOSED THE PUBLIC ARE NOT PERMITTED IN THIS AREA