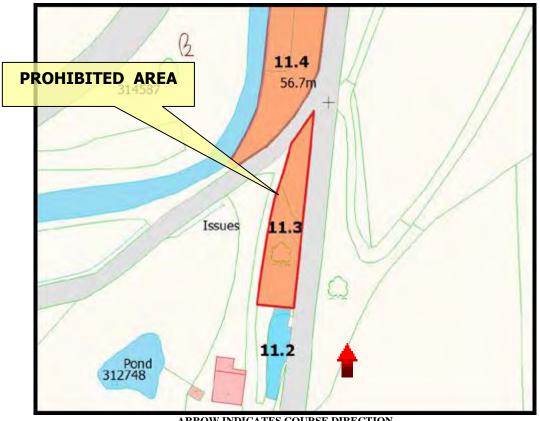

## Prohibited Area Quarterbridge Road/Cronkbourne Road Junction

ARROW INDICATES COURSE DIRECTION

#### WHILE THE ROAD IS CLOSED THE PUBLIC ARE NOT PERMITTED IN THIS AREA