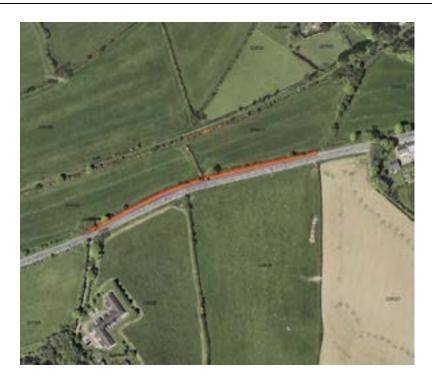

## Prohibited Area Quarterbridge Road/Cronkbourne Road Junction

ARROW INDICATES COURSE DIRECTION