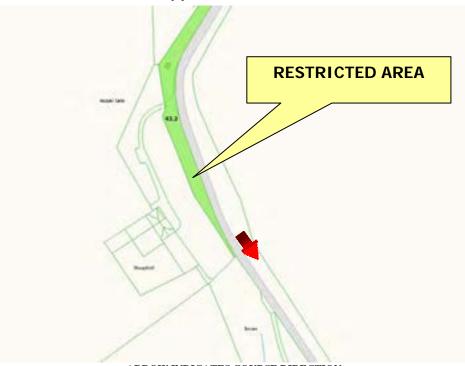

## Prohibited Area Quarterbridge Road/Cronkbourne Road Junction

ARROW INDICATES COURSE DIRECTION

#### WHILE THE ROAD IS CLOSED THE PUBLIC ARE NOT PERMITTED IN THIS AREA