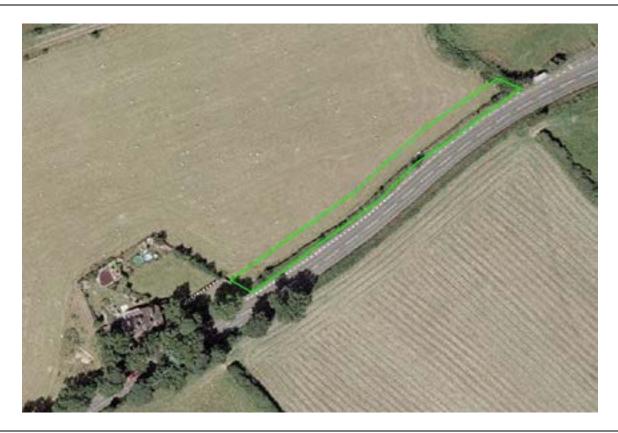

# **Restricted Area Alpine House**

ARROW INDICATES COURSE DIRECTION

### WHILE THE ROAD IS CLOSED THE PUBLIC ARE NOT PERMITTED IN THIS AREA