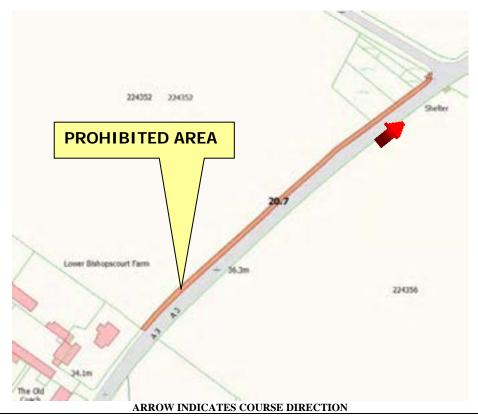

# Prohibited Area Bishopscourt North

WHILE THE ROAD IS CLOSED THE PUBLIC ARE NOT PERMITTED IN THIS AREA