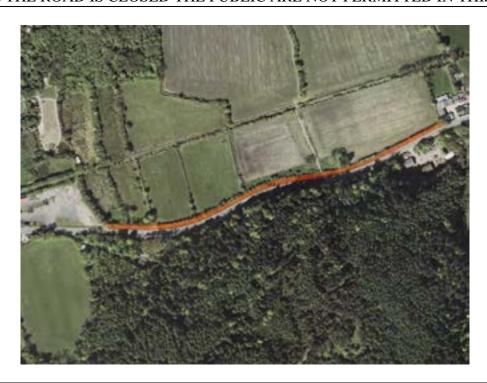

## Prohibited Area Quarterbridge Road/Cronkbourne Road Junction

ARROW INDICATES COURSE DIRECTION

#### WHILE THE ROAD IS CLOSED THE PUBLIC ARE NOT PERMITTED IN THIS AREA