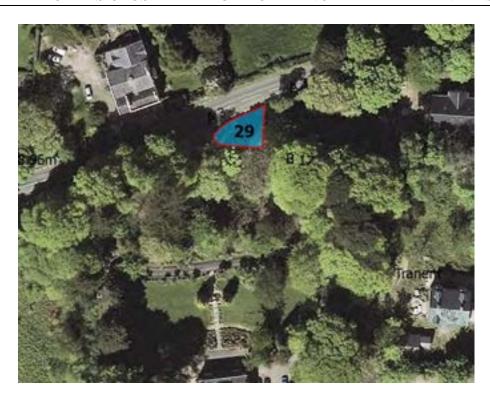

## Prohibited Area Quarterbridge Road/Cronkbourne Road Junction

ARROW INDICATES COURSE DIRECTION