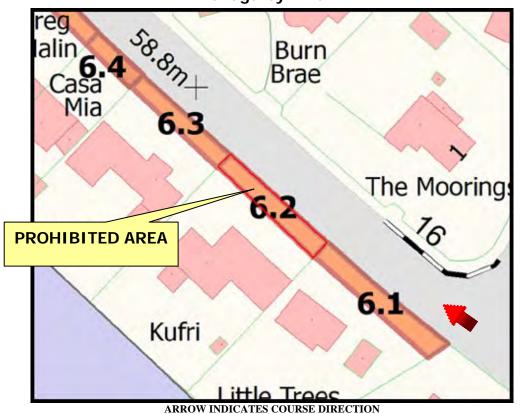

ED THE PUBLIC ARE NOT PERMITTED IN THIS AREA



IF YOU ARE IN OR REMAIN IN A PROHIBITED OR RESTRICTED AREA, YOU ARE BREAKING THE LAW AND COULD CAUSE THE RACE OR PRACTICE TO BE STOPPED





# Restricted Area Glen Lough Entrance



ARROW INDICATES COURSE DIRECTION

#### WHILE THE ROAD IS CLOSED THE PUBLIC ARE NOT PERMITTED IN THIS AREA



IF YOU ARE IN OR REMAIN IN A PROHIBITED OR RESTRICTED AREA, YOU ARE BREAKING THE LAW AND COULD CAUSE THE RACE OR PRACTICE TO BE STOPPED





# **Prohibited Area Glen Lough Camp**



#### WHILE THE ROAD IS CLOSED THE PUBLIC ARE NOT PERMITTED IN THIS AREA







## Prohibited Area Ballagarey – Little Trees



ARROW INDICATES COURSE DIRECTION

#### WHILE THE ROAD IS CLOSED THE PUBLIC ARE NOT PERMITTED IN THIS AREA







## Prohibited Area Ballagarey - Kufri



#### WHILE THE ROAD IS CLOSED THE PUBLIC ARE NOT PERMITTED IN THIS AREA











#### WHILE THE ROAD IS CLOSED THE PUBLIC ARE NOT PERMITTED IN THIS AREA







## Prohibited Area Ballagarey – Casa Mia



#### WHILE THE ROAD IS CLOSED THE PUBLIC ARE NOT PERMITTED IN THIS AREA





#### WHILE THE ROAD IS CLOSED THE PUBLIC ARE NOT PERMITTED IN THIS AREA







## **Restricted Area** Kerrogarrow



ARROW INDICATES COURSE DIRECTION

#### WHILE THE ROAD IS CLOSED THE PUBLIC ARE NOT PERMITTED IN THIS AREA



IF YOU ARE IN OR REMAIN IN A PROHIBITED OR RESTRICTED AREA, YOU ARE BREAKING THE LAW AND COULD CAUSE THE RACE OR PRACTICE TO BE STOPPED



#### WHILE THE ROAD IS CLOSED THE PUBLIC ARE NOT PERMITTED IN THIS AREA







### Prohibited Area Greeba Clubroom



#### WHILE THE ROAD IS CLOSED TH