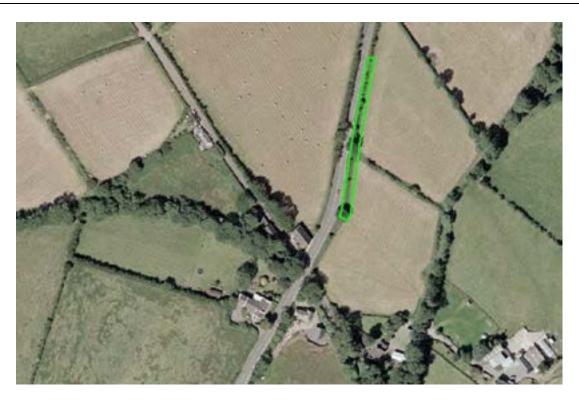

## **Restricted Area** Kerrogarrow

ARROW INDICATES COURSE DIRECTION

#### WHILE THE ROAD IS CLOSED THE PUBLIC ARE NOT PERMITTED IN THIS AREA

IF YOU ARE IN OR REMAIN IN A PROHIBITED OR RESTRICTED AREA, YOU ARE BREAKING THE LAW AND COULD CAUSE THE RACE OR PRACTICE TO BE STOPPED