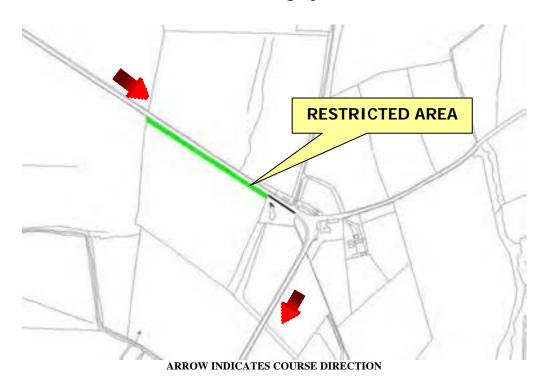

## Prohibited Area Quarterbridge Road/Cronkbourne Road Junction

ARROW INDICATES COURSE DIRECTION