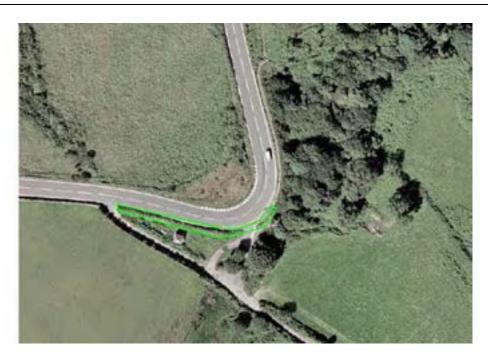

## Restricted Area Gooseneck left

#### WHILE THE ROAD IS CLOSED THE PUBLIC ARE NOT PERMITTED IN THIS AREA