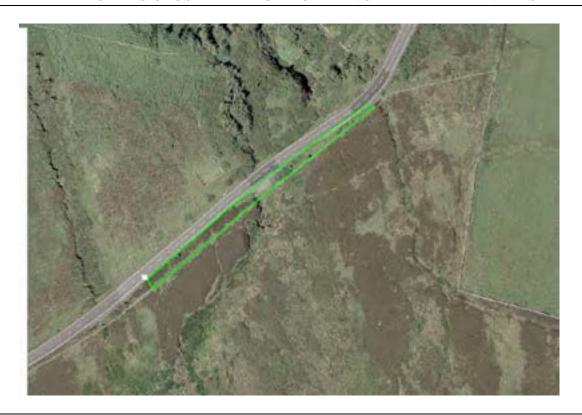

#### **TT/MGP 38(1)**

#### WHILE THE ROAD IS CLOSED THE PUBLIC ARE NOT PERMITTED IN THIS AREA

## Prohibited Area Guthries left

ARROW INDICATES COURSE DIRECTION