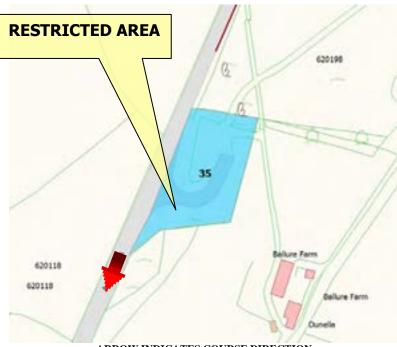

## **Restricted Area** Kerrogarrow

ARROW INDICATES COURSE DIRECTION

#### WHILE THE ROAD IS CLOSED THE PUBLIC ARE NOT PERMITTED IN THIS AREA

IF YOU ARE IN OR REMAIN IN A PROHIBITED OR RESTRICTED AREA, YOU ARE BREAKING THE LAW AND COULD CAUSE THE RACE OR PRACTICE TO BE STOPPED