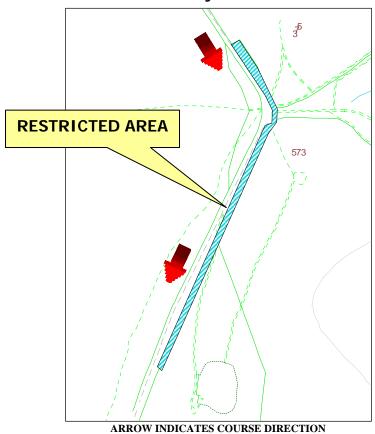

## Prohibited Area Quarterbridge Road/Cronkbourne Road Junction

ARROW INDICATES COURSE DIRECTION