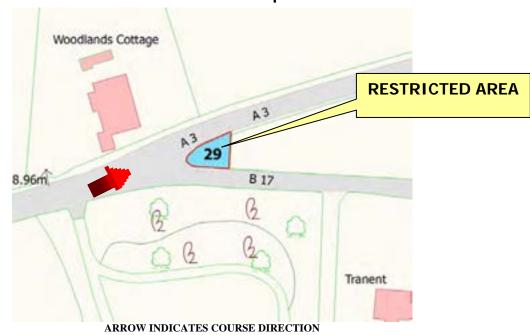

## Prohibited Area Quarterbridge Road/Cronkbourne Road Junction

ARROW INDICATES COURSE DIRECTION