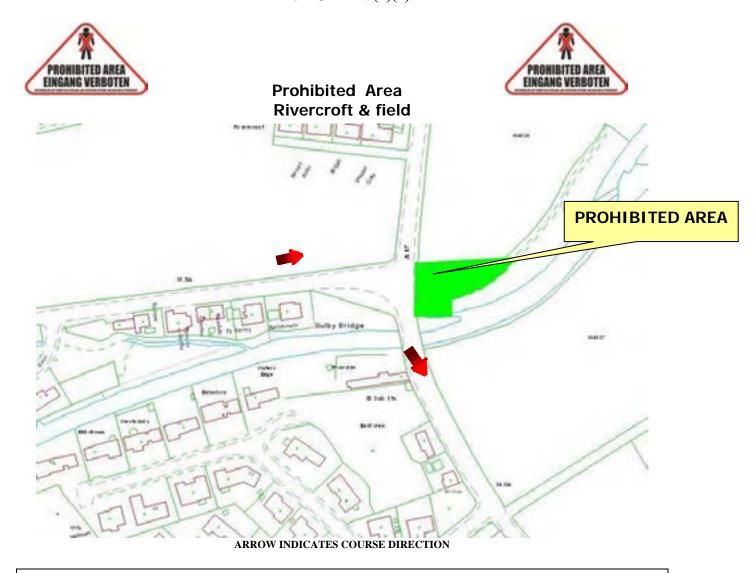

# Prohibited Area Sulby School

WHILE THE ROAD IS CLOSED THE PUBLIC ARE NOT PERMITTED IN THIS AREA

#### PHOTO NOT AVAILABLE

IF YOU ARE IN OR REMAIN IN A PROHIBITED OR RESTRICTED AREA, YOU ARE BREAKING THE LAW AND COULD CAUSE THE RACE OR PRACTICE TO BE STOPPED