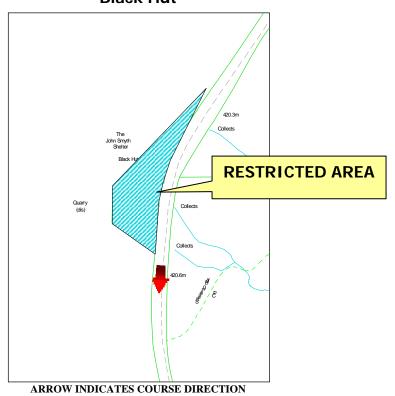

### Restricted Area Black Hut

#### WHILE THE ROAD IS CLOSED THE PUBLIC ARE NOT PERMITTED IN THIS AREA