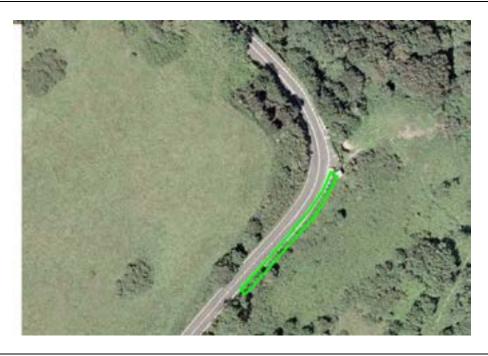

## Prohibited Area Quarterbridge Road/Cronkbourne Road Junction

ARROW INDICATES COURSE DIRECTION