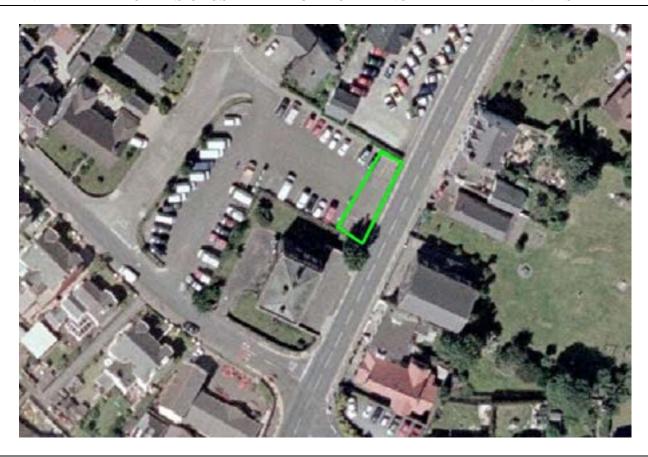

# Prohibited Area Former IOM Bank Kirk Michael

### WHILE THE ROAD IS CLOSED THE PUBLIC ARE NOT PERMITTED IN THIS AREA

### **Prohibited Area Station Road Car park**

### WHILE THE ROAD IS CLOSED THE PUBLIC ARE NOT PERMITTED IN THIS AREA

IF YOU ARE IN OR REMAIN IN A PROHIBITED OR RESTRICTED AREA, YOU ARE BREAKING THE LAW AND COULD CAUSE THE RACE OR PRACTICE TO BE STOPPED