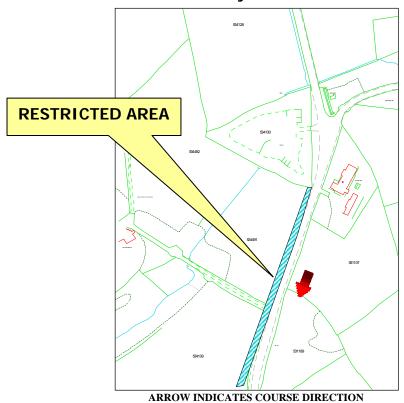

## Restricted Area Creg ny Baa PH



### ARROW INDICATES COURSE DIRECTION

#### WHILE THE ROAD IS CLOSED THE PUBLIC ARE NOT PERMITTED IN THIS AREA







## Prohibited Area Creg ny Baa



ARROW INDICATES COURSE DIRECTION

## WHILE THE ROAD IS CLOSED THE PUBLIC ARE NOT PERMITTED IN THIS AREA







## Restricted Area Creg – Lanjaghan



#### WHILE THE ROAD IS CLOSED THE PUBLIC ARE NOT PERMITTED IN THIS AREA



#### **TT/MGP** 47(1)





## Restricted Area Hillberry DoI Depot



#### WHILE THE ROAD IS CLOSED THE PUBLIC ARE NOT PERMITTED IN THIS AREA



IF YOU ARE IN OR REMAIN IN A PROHIBITED OR RESTRICTED AREA, YOU ARE BREAKING THE LAW AND COULD CAUSE THE RACE OR PRACTICE TO BE STOPPED

UNAUTHORISED REMOVAL OF THIS SIGN MAY RESULT IN PROSECUTION





## Restricted Area Hillberry Glen Dhoo



#### WHILE THE ROAD IS CLOSED THE PUBLIC ARE NOT PERMITTED IN THIS AREA







# Restricted Area Hillberry Left



#### WHILE THE ROAD IS CLOSED THE PUBLIC ARE NOT PERMITTED IN THIS AREA







# Prohibited Area Signpost Corner



#### WHILE THE ROAD IS CLOSED THE PUBLIC ARE NOT PERMITTED IN THIS AREA





WHILE THE ROAD IS CLOSED THE PUBLIC ARE NOT PERMITTED IN THIS AREA







## Restricted Area THE NOOK



WHILE THE ROAD IS CLOSED THE PUBLIC ARE NOT PERMITTED IN THIS AREA





## **Prohibited Area Glenside**



#### WHILE THE ROAD IS CLOSED THE PUBLIC ARE NOT PERMITTED IN THIS AREA