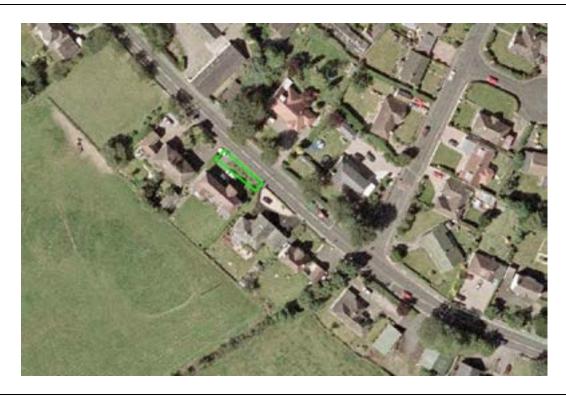

## Prohibited Area Ballagarey – Casa Mia

#### WHILE THE ROAD IS CLOSED THE PUBLIC ARE NOT PERMITTED IN THIS AREA