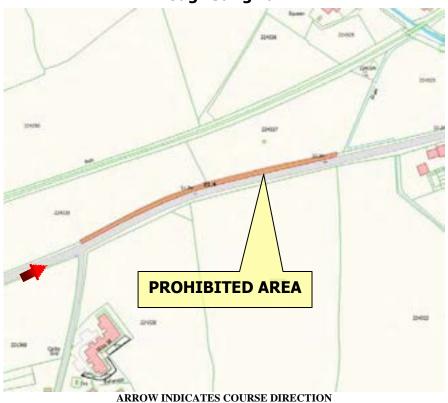

## Prohibited Area Quarterbridge Road/Cronkbourne Road Junction

ARROW INDICATES COURSE DIRECTION