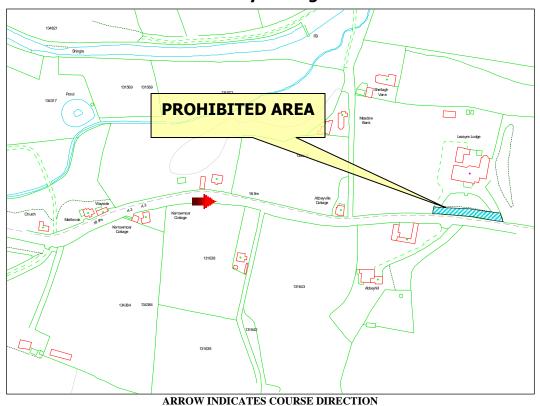

# Prohibited Area Lezayre Lodge

### WHILE THE ROAD IS CLOSED THE PUBLIC ARE NOT PERMITTED IN THIS AREA