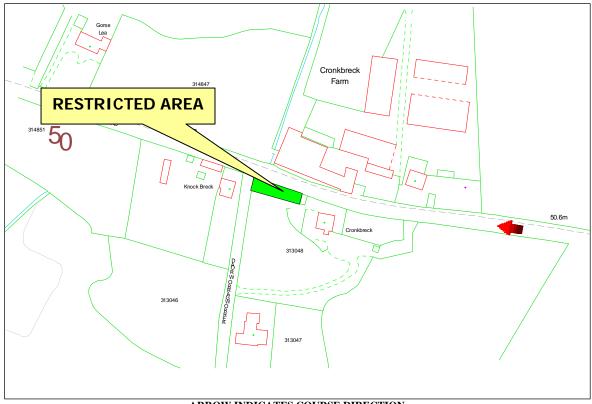

OU ARE BREAKING THE LAW AND COULD CAUSE THE RACE OR PRACTICE TO BE STOPPED





# **Prohibited Area Glen Lough Camp**



#### WHILE THE ROAD IS CLOSED THE PUBLIC ARE NOT PERMITTED IN THIS AREA







## Prohibited Area Ballagarey – Little Trees



ARROW INDICATES COURSE DIRECTION

#### WHILE THE ROAD IS CLOSED THE PUBLIC ARE NOT PERMITTED IN THIS AREA







## Prohibited Area Ballagarey - Kufri



#### WHILE THE ROAD IS CLOSED THE PUBLIC ARE NOT PERMITTED IN THIS AREA











#### WHILE THE ROAD IS CLOSED THE PUBLIC ARE NOT PERMITTED IN THIS AREA







## Prohibited Area Ballagarey – Casa Mia



#### WHILE THE ROAD IS CLOSED THE PUBLIC ARE NOT PERMITTED IN THIS AREA





#### WHILE THE ROAD IS CLOSED THE PUBLIC ARE NOT PERMITTED IN THIS AREA







## **Restricted Area** Kerrogarrow



ARROW INDICATES COURSE DIRECTION

#### WHILE THE ROAD IS CLOSED THE PUBLIC ARE NOT PERMITTED IN THIS AREA



IF YOU ARE IN OR REMAIN IN A PROHIBITED OR RESTRICTED AREA, YOU ARE BREAKING THE LAW AND COULD CAUSE THE RACE OR PRACTICE TO BE STOPPED



#### WHILE THE ROAD IS CLOSED THE PUBLIC ARE NOT PERMITTED IN THIS AREA







### Prohibited Area Greeba Clubroom



#### WHILE THE ROAD IS CLOSED THE PUBLIC ARE NOT PERMITTED IN THIS AREA







## Restricted Area Ballacraine



#### WHILE THE ROAD IS CLOSED THE PUBLIC ARE NOT PERMITTED IN THIS AREA







# Prohibited Area Ballaspur Farm



#### ARROW INDICATES COURSE DIRECTION

#### WHILE THE ROAD IS CLOSED THE PUBLIC ARE NOT PERMITTED IN THIS AREA



#### **TT/MGP** 11(1)



#### WHILE THE ROAD IS CLOSED THE PUBLIC ARE NOT PERMITTED IN THI