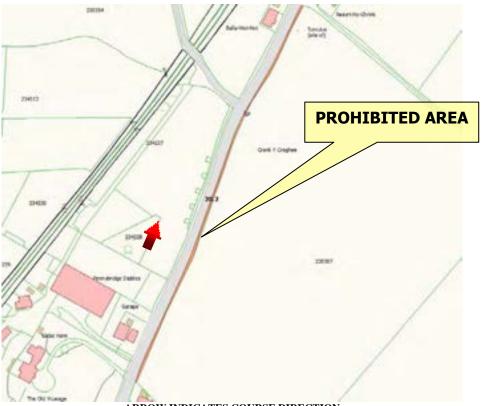

# Prohibited Area Rhencullen – Arenthou Field

### WHILE THE ROAD IS CLOSED THE PUBLIC ARE NOT PERMITTED IN THIS AREA