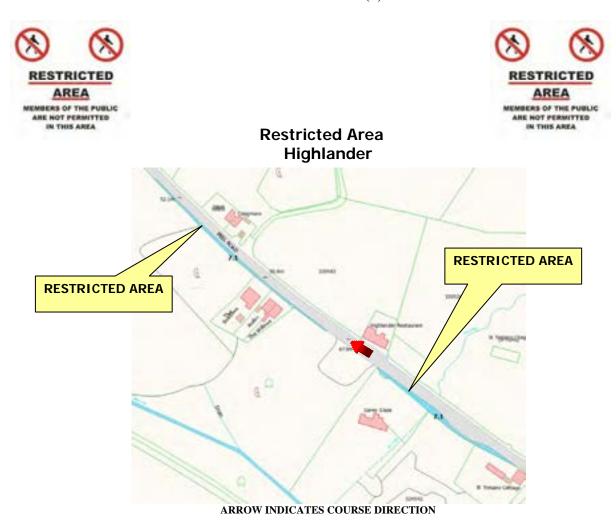

### **Restricted Area Glen Mooar Restaurant**

ARROW INDICATES COURSE DIRECTION

#### WHILE THE ROAD IS CLOSED THE PUBLIC ARE NOT PERMITTED IN THIS AREA

IF YOU ARE IN OR REMAIN IN A PROHIBITED OR RESTRICTED AREA, YOU ARE BREAKING THE LAW AND COULD CAUSE THE RACE OR PRACTICE TO BE STOPPED