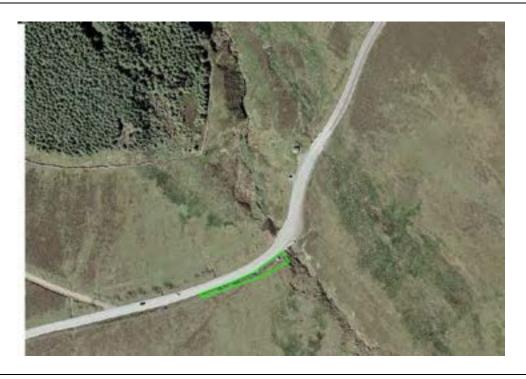

## Prohibited Area Guthries left

ARROW INDICATES COURSE DIRECTION

### WHILE THE ROAD IS CLOSED THE PUBLIC ARE NOT PERMITTED IN THIS AREA