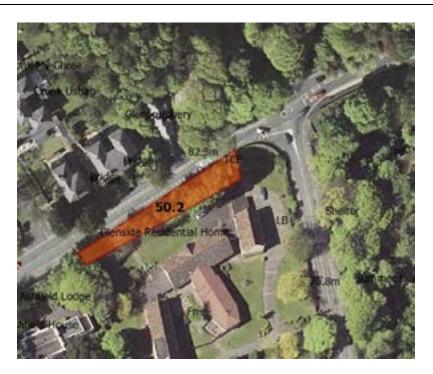

## **Prohibited Area Glenside**

#### WHILE THE ROAD IS CLOSED THE PUBLIC ARE NOT PERMITTED IN THIS AREA