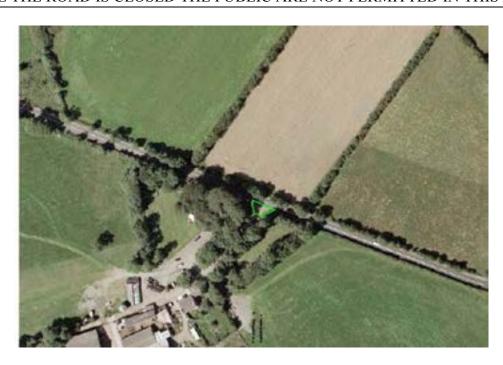

# Restricted Area Glen Lough Entrance

ARROW INDICATES COURSE DIRECTION

#### WHILE THE ROAD IS CLOSED THE PUBLIC ARE NOT PERMITTED IN THIS AREA

IF YOU ARE IN OR REMAIN IN A PROHIBITED OR RESTRICTED AREA, YOU ARE BREAKING THE LAW AND COULD CAUSE THE RACE OR PRACTICE TO BE STOPPED