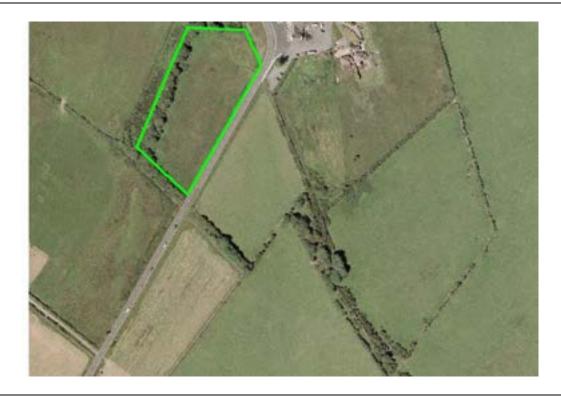

## Restricted Area Creg ny Baa PH

### ARROW INDICATES COURSE DIRECTION

#### WHILE THE ROAD IS CLOSED THE PUBLIC ARE NOT PERMITTED IN THIS AREA