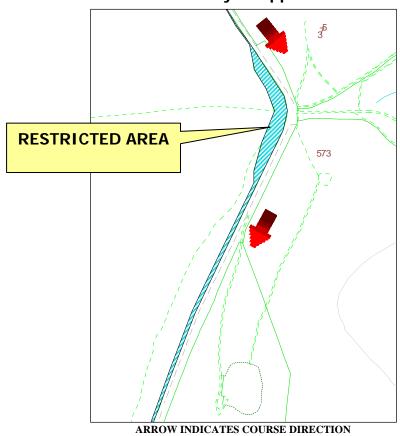

## Prohibited Area Quarterbridge Road/Cronkbourne Road Junction

ARROW INDICATES COURSE DIRECTION