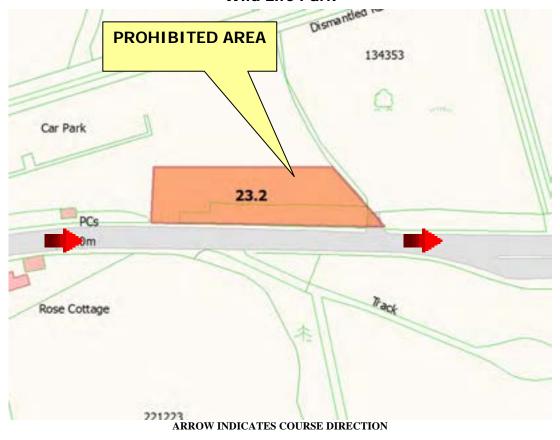

# **Prohibited Area** Rose Cottage - Holly Lodge

### WHILE THE ROAD IS CLOSED THE PUBLIC ARE NOT PERMITTED IN THIS AREA