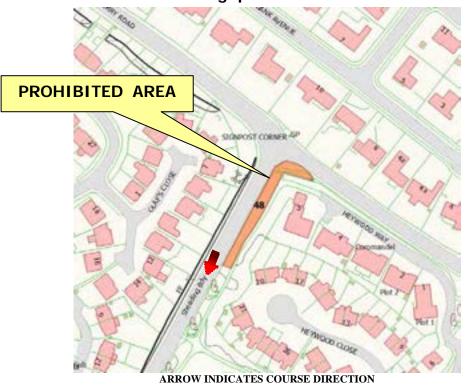

# Prohibited Area Signpost Corner

#### WHILE THE ROAD IS CLOSED THE PUBLIC ARE NOT PERMITTED IN THIS AREA

WHILE THE ROAD IS CLOSED THE PUBLIC ARE NOT PERMITTED IN THIS AREA