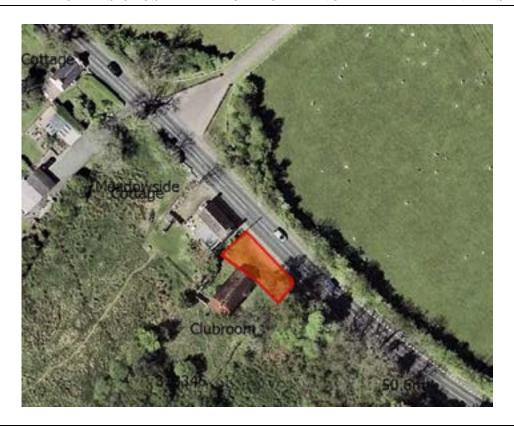

### Prohibited Area Greeba Clubroom

#### WHILE THE ROAD IS CLOSED THE PUBLIC ARE NOT PERMITTED IN THIS AREA