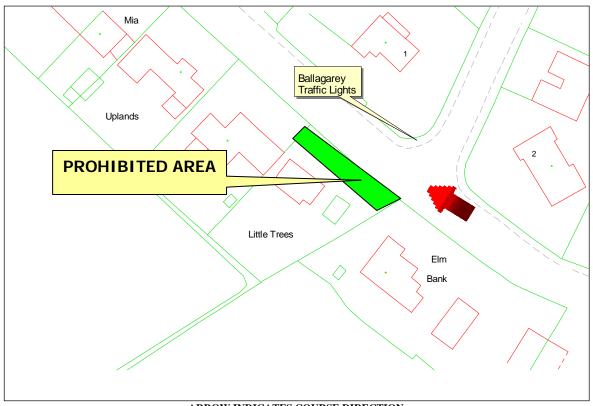

## Prohibited Area Ballagarey – Little Trees

ARROW INDICATES COURSE DIRECTION

#### WHILE THE ROAD IS CLOSED THE PUBLIC ARE NOT PERMITTED IN THIS AREA