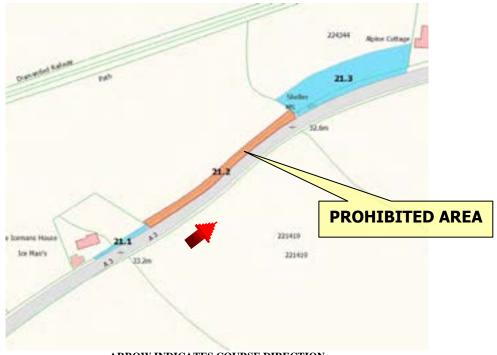

# **Restricted Area Alpine House**

ARROW INDICATES COURSE DIRECTION

### WHILE THE ROAD IS CLOSED THE PUBLIC ARE NOT PERMITTED IN THIS AREA