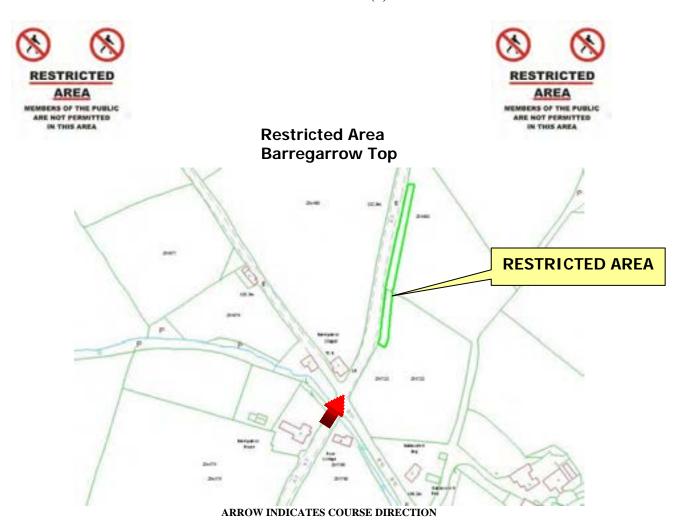

## **Restricted Area** Kerrogarrow

ARROW INDICATES COURSE DIRECTION

#### WHILE THE ROAD IS CLOSED THE PUBLIC ARE NOT PERMITTED IN THIS AREA

IF YOU ARE IN OR REMAIN IN A PROHIBITED OR RESTRICTED AREA, YOU ARE BREAKING THE LAW AND COULD CAUSE THE RACE OR PRACTICE TO BE STOPPED