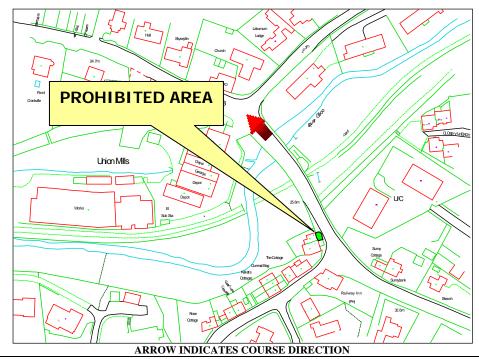

#### WHILE THE ROAD IS CLOSED THE PUBLIC ARE NOT PERMITTED IN THIS AREA







## Restricted Area Braddan Bridge House



#### WHILE THE ROAD IS CLOSED THE PUBLIC ARE NOT PERMITTED IN THIS AREA







## Prohibited Area Braddan Bridge steps to Access Road



ARROW INDICATES COURSE DIRECTION

#### WHILE THE ROAD IS CLOSED THE PUBLIC ARE NOT PERMITTED IN THIS AREA







## Prohibited Area Rural Industries to Snugborough House



#### WHILE THE ROAD IS CLOSED THE PUBLIC ARE NOT PERMITTED IN THIS AREA







### Prohibited Area No 1 Glen View



## WHILE THE ROAD IS CLOSED THE PUBLIC ARE NOT PERMITTED IN THIS AREA



IF YOU ARE IN OR REMAIN IN A PROHIBITED OR RESTRICTED AREA, YOU ARE BREAKING THE LAW AND COULD CAUSE THE RACE OR PRACTICE TO BE STOPPED





### Prohibited Area No 2 Glen View



WHILE THE ROAD IS CLOSED THE PUBLIC ARE NOT PERMITTED IN THIS AREA



IF YOU ARE IN OR REMAIN IN A PROHIBITED OR RESTRICTED AREA, YOU ARE BREAKING THE LAW AND COULD CAUSE THE RACE OR PRACTICE TO BE STOPPED





# Prohibited Area Union Mills (left)



ARROW INDICATES COURSE DIRECTION

#### WHILE THE ROAD IS CLOSED THE PUBLIC ARE NOT PERMITTED IN THIS AREA







# Prohibited Area Union Mills (right)



## WHILE THE ROAD IS CLOSED THE PUBLIC ARE NOT PERMITTED IN THIS AREA



IF YOU ARE IN OR REMAIN IN A PROHIBITED OR RESTRICTED AREA, YOU ARE BREAKING THE LAW AND COULD CAUSE THE RACE OR PRACTICE TO BE STOPPED





# Prohibited Area Skyrwyllin Union Mills



#### WHILE THE ROAD IS CLOSED THE PUBLIC ARE NOT PERMITTED IN THIS AREA







## Prohibited Area Union Mills PO Car Park



#### WHILE