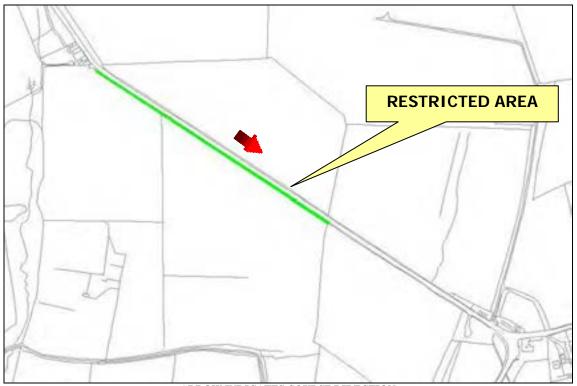

## **Prohibited Area** Quarterbridge Road/Devonshire Road

#### WHILE THE ROAD IS CLOSED THE PUBLIC ARE NOT PERMITTED IN THIS AREA

IF YOU ARE IN OR REMAIN IN A PROHIBITED OR RESTRICTED AREA, YOU ARE BREAKING THE LAW AND COULD CAUSE THE RACE OR PRACTICE TO BE STOPPED