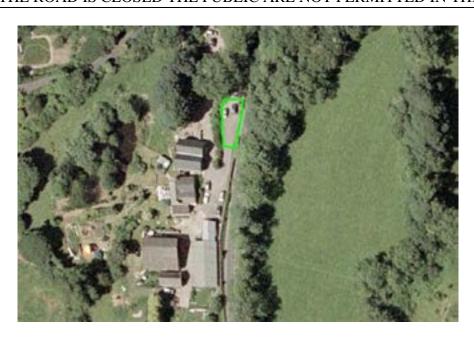

## Prohibited Area Quarterbridge Road/Cronkbourne Road Junction

ARROW INDICATES COURSE DIRECTION

#### WHILE THE ROAD IS CLOSED THE PUBLIC ARE NOT PERMITTED IN THIS AREA