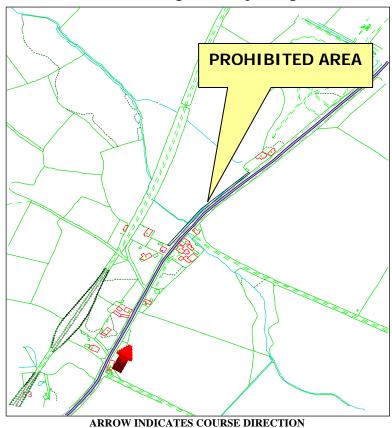

## Prohibited Area Quarterbridge Road/Cronkbourne Road Junction

ARROW INDICATES COURSE DIRECTION

#### WHILE THE ROAD IS CLOSED THE PUBLIC ARE NOT PERMITTED IN THIS AREA