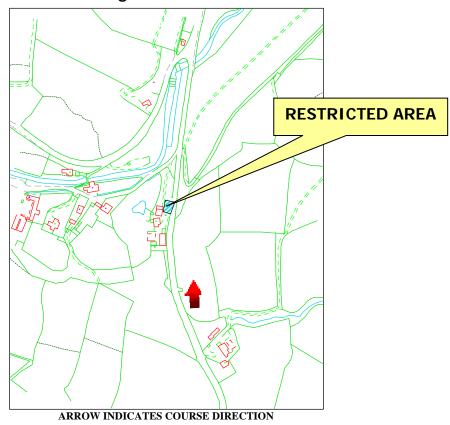

## **Prohibited Area** Quarterbridge Road/Devonshire Road

#### WHILE THE ROAD IS CLOSED THE PUBLIC ARE NOT PERMITTED IN THIS AREA

IF YOU ARE IN OR REMAIN IN A PROHIBITED OR RESTRICTED AREA, YOU ARE BREAKING THE LAW AND COULD CAUSE THE RACE OR PRACTICE TO BE STOPPED