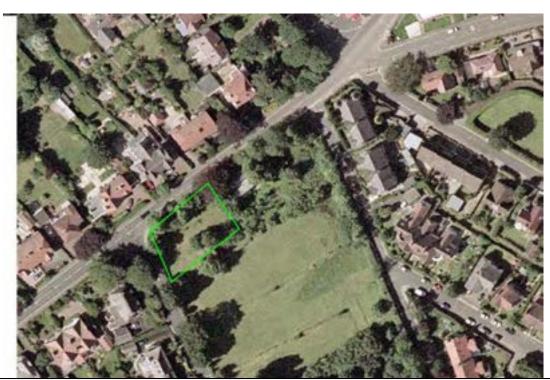

## Prohibited Area Quarterbridge Road/Cronkbourne Road Junction

ARROW INDICATES COURSE DIRECTION