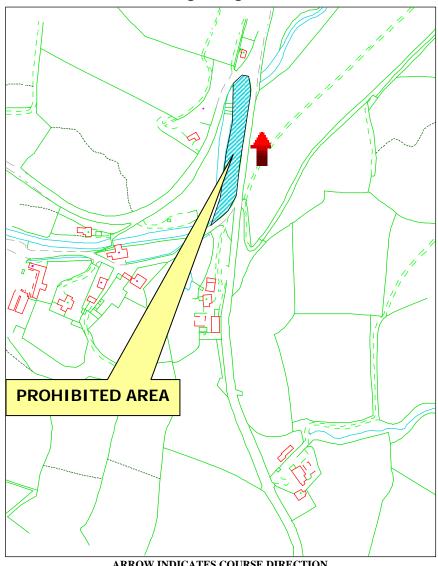

## Prohibited Area Quarterbridge Road/Cronkbourne Road Junction

ARROW INDICATES COURSE DIRECTION