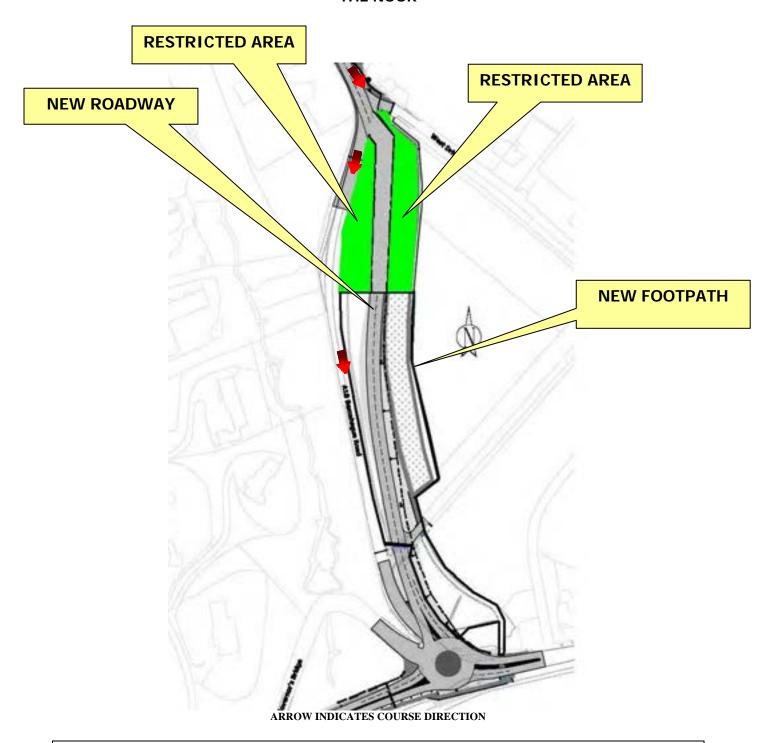

## Restricted Area THE NOOK

WHILE THE ROAD IS CLOSED THE PUBLIC ARE NOT PERMITTED IN THIS AREA