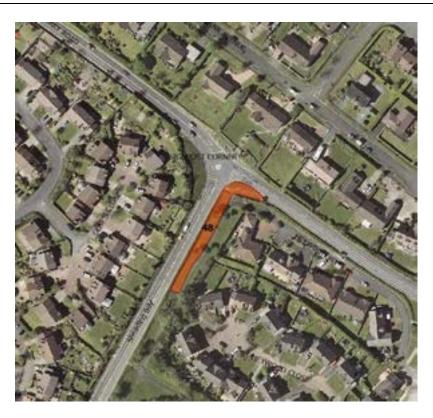

# Prohibited Area Signpost Corner

#### WHILE THE ROAD IS CLOSED THE PUBLIC ARE NOT PERMITTED IN THIS AREA

WHILE THE ROAD IS CLOSED THE PUBLIC ARE NOT PERMITTED IN THIS AREA