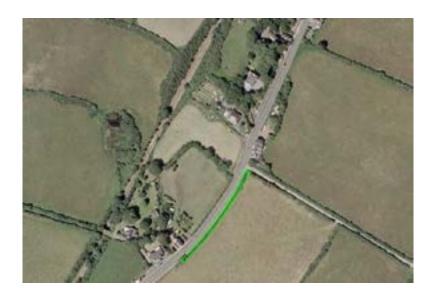

## Prohibited Area Quarterbridge Road/Cronkbourne Road Junction

ARROW INDICATES COURSE DIRECTION

#### WHILE THE ROAD IS CLOSED THE PUBLIC ARE NOT PERMITTED IN THIS AREA