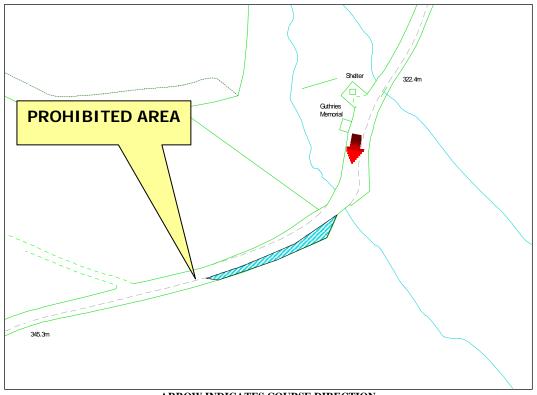

## Prohibited Area Guthries left

ARROW INDICATES COURSE DIRECTION

### WHILE THE ROAD IS CLOSED THE PUBLIC ARE NOT PERMITTED IN THIS AREA