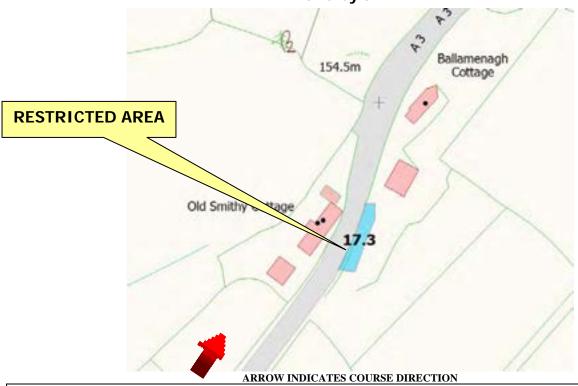

# Restricted Area Handleys – the Smithy

ARROW INDICATES COURSE DIRECTION

### WHILE THE ROAD IS CLOSED THE PUBLIC ARE NOT PERMITTED IN THIS AREA