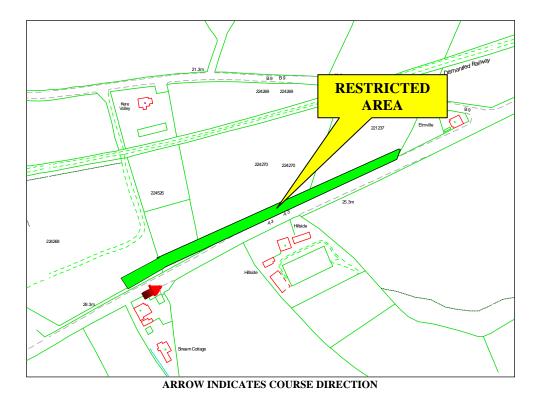

# Prohibited Area Brough Jairg Farm

# WHILE THE ROAD IS CLOSED THE PUBLIC ARE NOT PERMITTED IN THIS AREA

IF YOU ARE IN OR REMAIN IN A PROHIBITED OR RESTRICTED AREA, YOU ARE BREAKING THE LAW AND COULD CAUSE THE RACE OR PRACTICE TO BE STOPPED