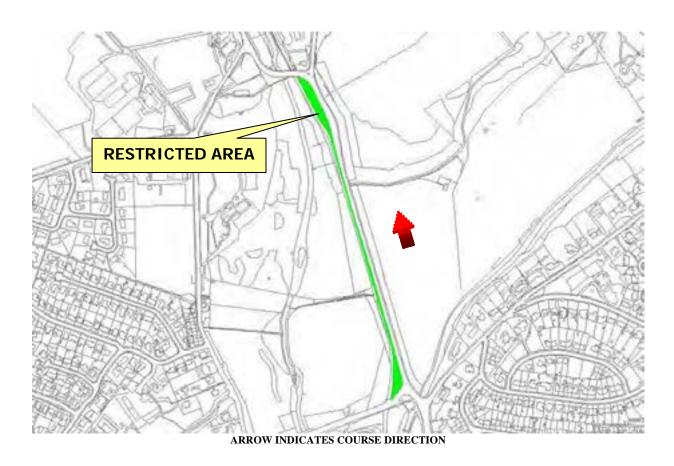

## Prohibited Area Quarterbridge Road/Cronkbourne Road Junction

ARROW INDICATES COURSE DIRECTION

#### WHILE THE ROAD IS CLOSED THE PUBLIC ARE NOT PERMITTED IN THIS AREA