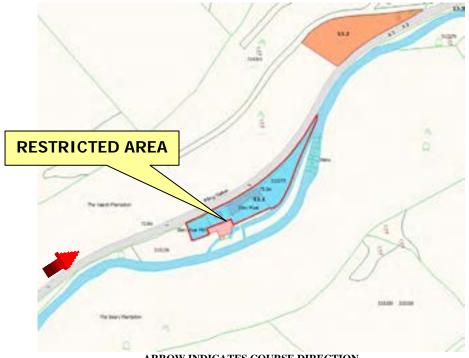

# Restricted Area Glen Lough Entrance

ARROW INDICATES COURSE DIRECTION

#### WHILE THE ROAD IS CLOSED THE PUBLIC ARE NOT PERMITTED IN THIS AREA

IF YOU ARE IN OR REMAIN IN A PROHIBITED OR RESTRICTED AREA, YOU ARE BREAKING THE LAW AND COULD CAUSE THE RACE OR PRACTICE TO BE STOPPED