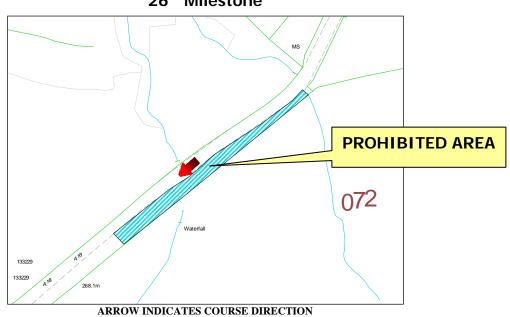

# Prohibited Area 11<sup>th</sup> Milestone

### WHILE THE ROAD IS CLOSED THE PUBLIC ARE NOT PERMITTED IN THIS AREA