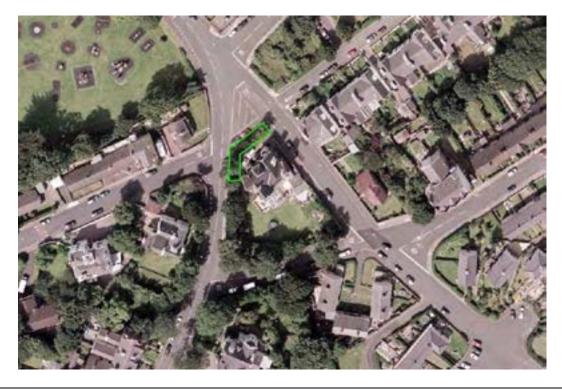

## Prohibited Area Quarterbridge Road/Cronkbourne Road Junction

ARROW INDICATES COURSE DIRECTION