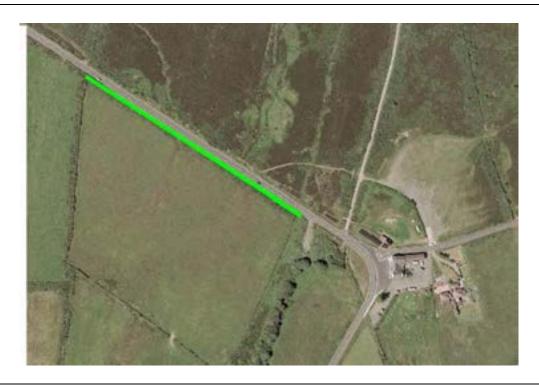

## Prohibited Area Quarterbridge Road/Cronkbourne Road Junction

ARROW INDICATES COURSE DIRECTION