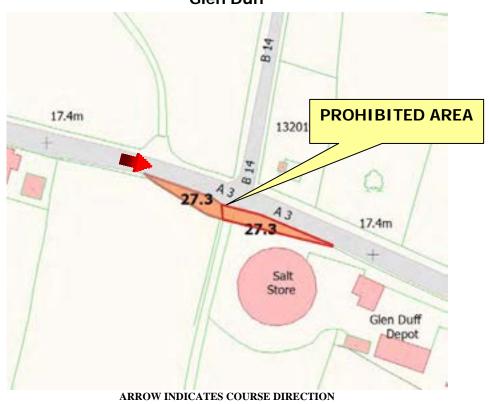

# Prohibited Area Glen Duff

### WHILE THE ROAD IS CLOSED THE PUBLIC ARE NOT PERMITTED IN THIS AREA