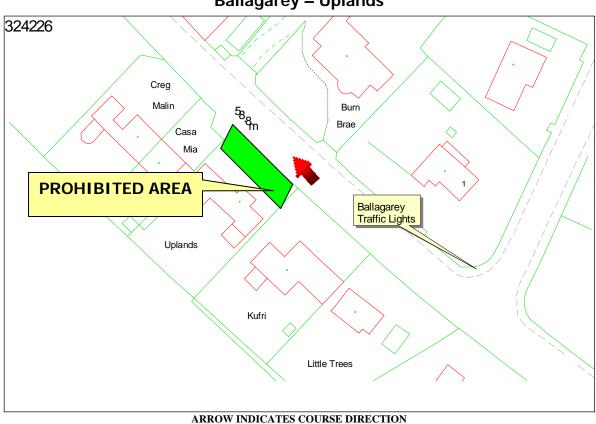

## Prohibited Area Ballagarey – Casa Mia

#### WHILE THE ROAD IS CLOSED THE PUBLIC ARE NOT PERMITTED IN THIS AREA