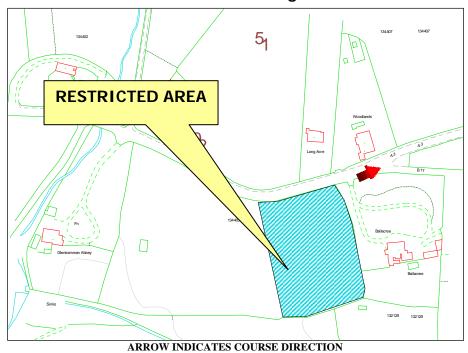

## Prohibited Area Quarterbridge Road/Cronkbourne Road Junction

ARROW INDICATES COURSE DIRECTION

#### WHILE THE ROAD IS CLOSED THE PUBLIC ARE NOT PERMITTED IN THIS AREA