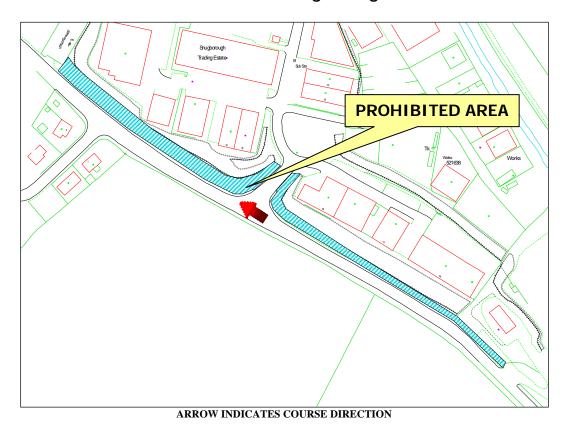

## Prohibited Area Rural Industries to Snugborough House

#### WHILE THE ROAD IS CLOSED THE PUBLIC ARE NOT PERMITTED IN THIS AREA