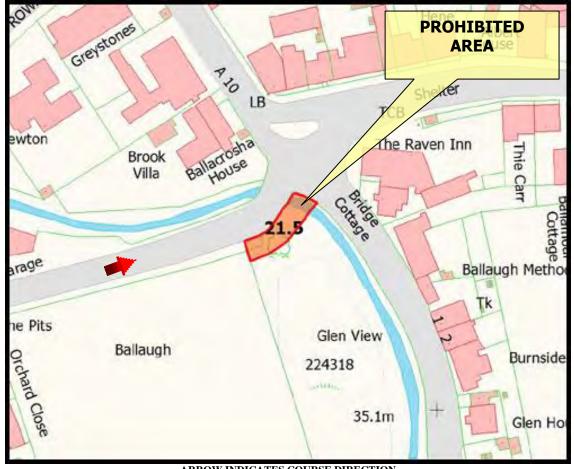

### Prohibited Area No 1 Glen View

## WHILE THE ROAD IS CLOSED THE PUBLIC ARE NOT PERMITTED IN THIS AREA

IF YOU ARE IN OR REMAIN IN A PROHIBITED OR RESTRICTED AREA, YOU ARE BREAKING THE LAW AND COULD CAUSE THE RACE OR PRACTICE TO BE STOPPED