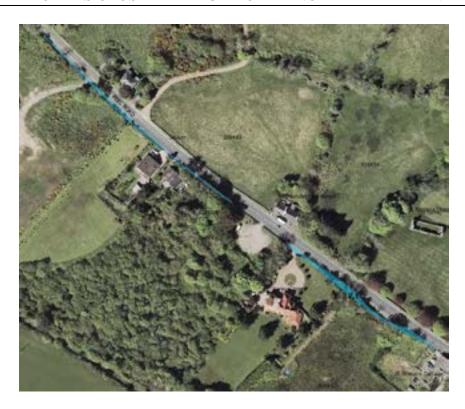

### **Restricted Area Glen Mooar Restaurant**

ARROW INDICATES COURSE DIRECTION

#### WHILE THE ROAD IS CLOSED THE PUBLIC ARE NOT PERMITTED IN THIS AREA

IF YOU ARE IN OR REMAIN IN A PROHIBITED OR RESTRICTED AREA, YOU ARE BREAKING THE LAW AND COULD CAUSE THE RACE OR PRACTICE TO BE STOPPED