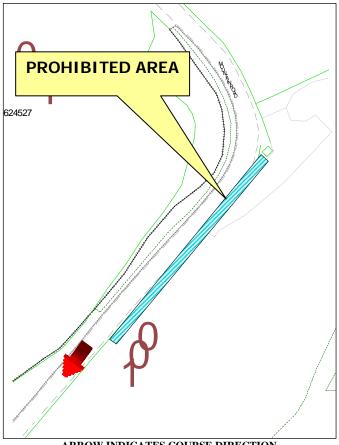

## Prohibited Area Quarterbridge Road/Cronkbourne Road Junction

ARROW INDICATES COURSE DIRECTION