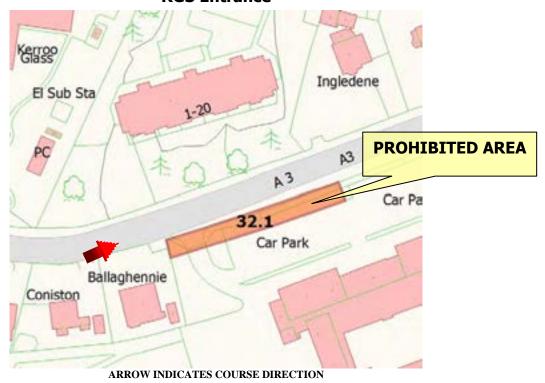

## Prohibited Area Quarterbridge Road/Cronkbourne Road Junction

ARROW INDICATES COURSE DIRECTION

#### WHILE THE ROAD IS CLOSED THE PUBLIC ARE NOT PERMITTED IN THIS AREA