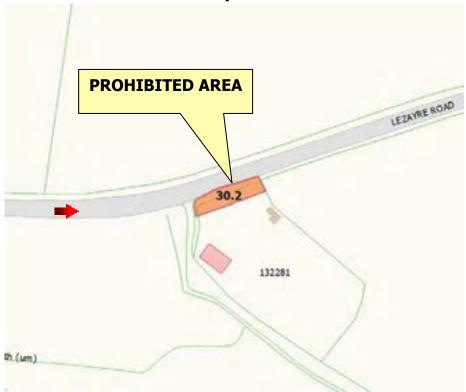

# Prohibited Area Lezayre Lodge

### WHILE THE ROAD IS CLOSED THE PUBLIC ARE NOT PERMITTED IN THIS AREA