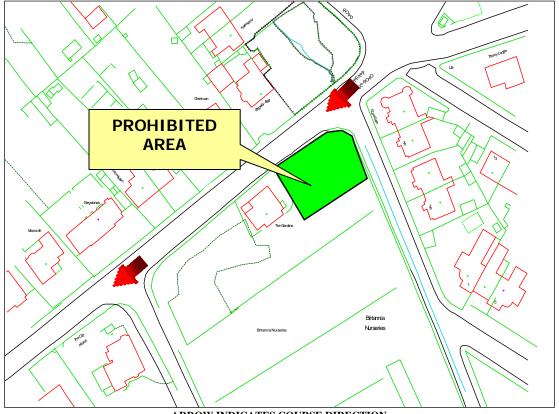

## Prohibited Area Quarterbridge Road/Cronkbourne Road Junction

ARROW INDICATES COURSE DIRECTION

#### WHILE THE ROAD IS CLOSED THE PUBLIC ARE NOT PERMITTED IN THIS AREA