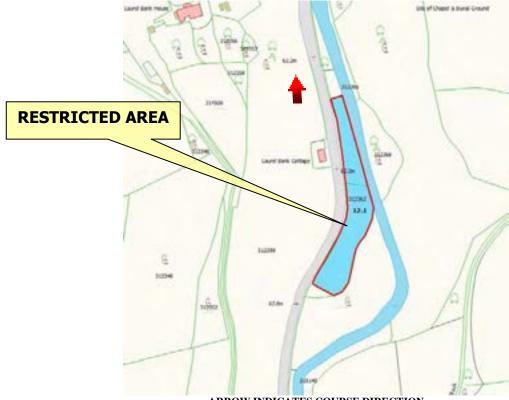

# Restricted Area Laurel Bank 1

ARROW INDICATES COURSE DIRECTION

#### WHILE THE ROAD IS CLOSED THE PUBLIC ARE NOT PERMITTED IN THIS AREA