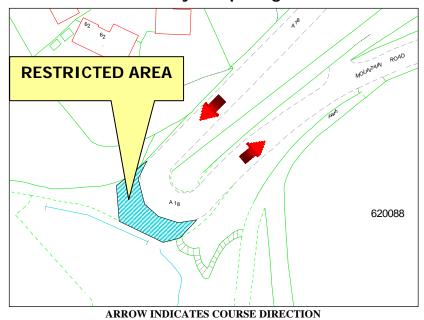

### **Restricted Area Glen Mooar Restaurant**

ARROW INDICATES COURSE DIRECTION

#### WHILE THE ROAD IS CLOSED THE PUBLIC ARE NOT PERMITTED IN THIS AREA

IF YOU ARE IN OR REMAIN IN A PROHIBITED OR RESTRICTED AREA, YOU ARE BREAKING THE LAW AND COULD CAUSE THE RACE OR PRACTICE TO BE STOPPED