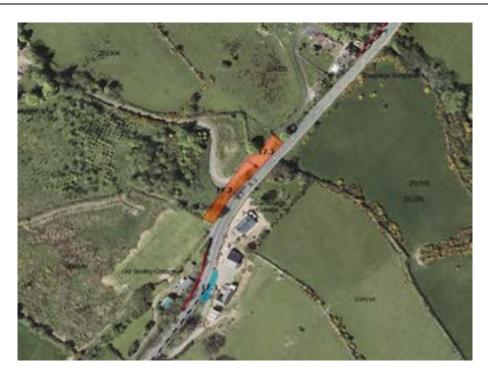

# Restricted Area Handleys – the Smithy

ARROW INDICATES COURSE DIRECTION

### WHILE THE ROAD IS CLOSED THE PUBLIC ARE NOT PERMITTED IN THIS AREA