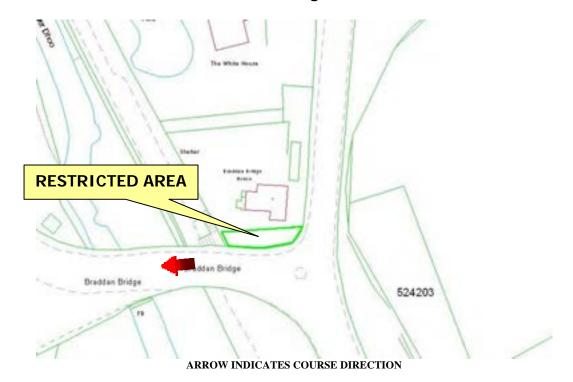

### QB - Braddan Bridge

#### WHILE THE ROAD IS CLOSED THE PUBLIC ARE NOT PERMITTED IN THIS AREA