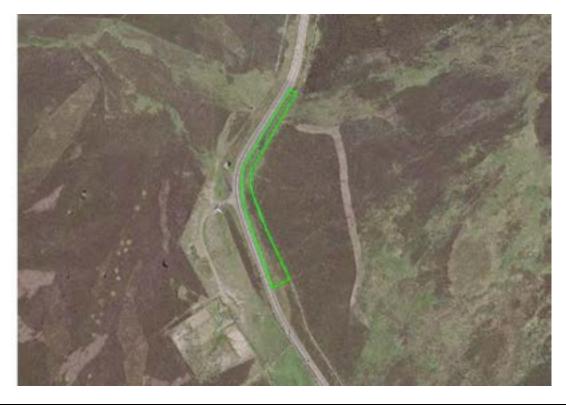

## Prohibited Area Quarterbridge Road/Cronkbourne Road Junction

ARROW INDICATES COURSE DIRECTION

#### WHILE THE ROAD IS CLOSED THE PUBLIC ARE NOT PERMITTED IN THIS AREA