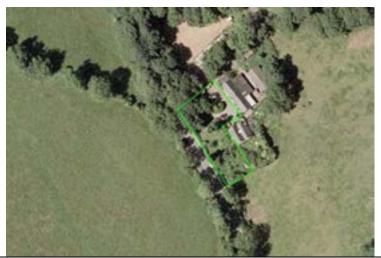

# Restricted Area Ballig Farm Entrance

#### WHILE THE ROAD IS CLOSED THE PUBLIC ARE NOT PERMITTED IN THIS AREA