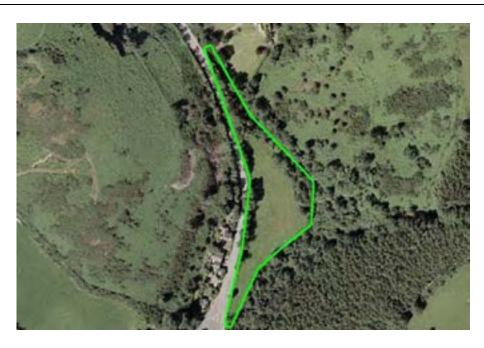

# Restricted Area Laurel Bank 1

ARROW INDICATES COURSE DIRECTION

#### WHILE THE ROAD IS CLOSED THE PUBLIC ARE NOT PERMITTED IN THIS AREA