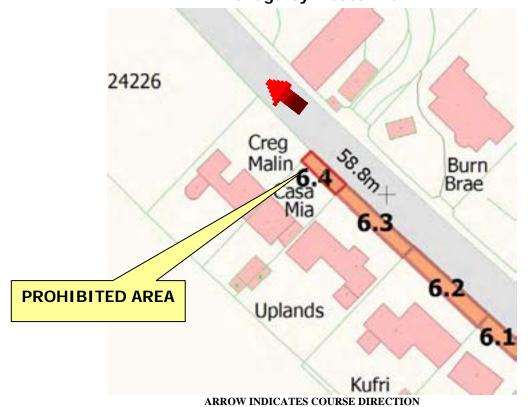

## Prohibited Area Ballagarey – Casa Mia

#### WHILE THE ROAD IS CLOSED THE PUBLIC ARE NOT PERMITTED IN THIS AREA