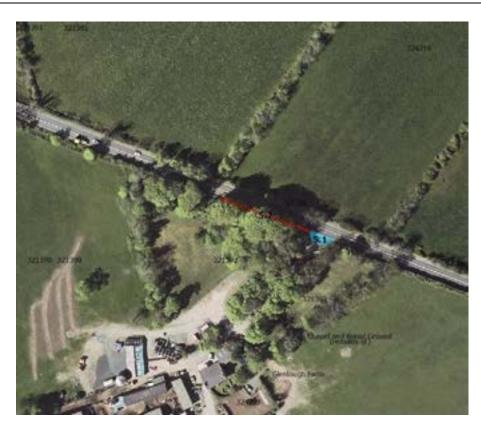

# Restricted Area Glen Lough Entrance

ARROW INDICATES COURSE DIRECTION

#### WHILE THE ROAD IS CLOSED THE PUBLIC ARE NOT PERMITTED IN THIS AREA

IF YOU ARE IN OR REMAIN IN A PROHIBITED OR RESTRICTED AREA, YOU ARE BREAKING THE LAW AND COULD CAUSE THE RACE OR PRACTICE TO BE STOPPED