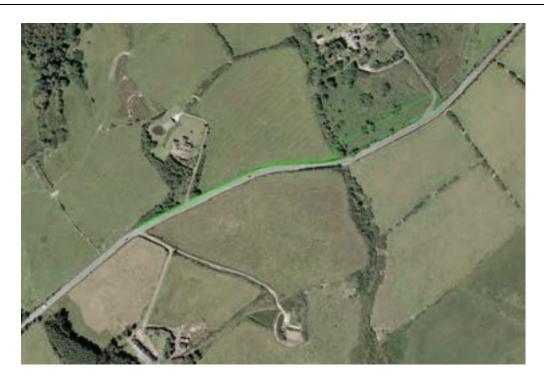

# Prohibited Area 11<sup>th</sup> Milestone

### WHILE THE ROAD IS CLOSED THE PUBLIC ARE NOT PERMITTED IN THIS AREA