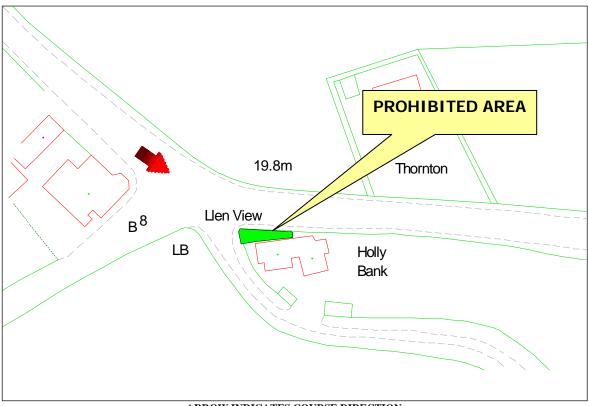

### Prohibited Area No 1 Glen View

## WHILE THE ROAD IS CLOSED THE PUBLIC ARE NOT PERMITTED IN THIS AREA

IF YOU ARE IN OR REMAIN IN A PROHIBITED OR RESTRICTED AREA, YOU ARE BREAKING THE LAW AND COULD CAUSE THE RACE OR PRACTICE TO BE STOPPED