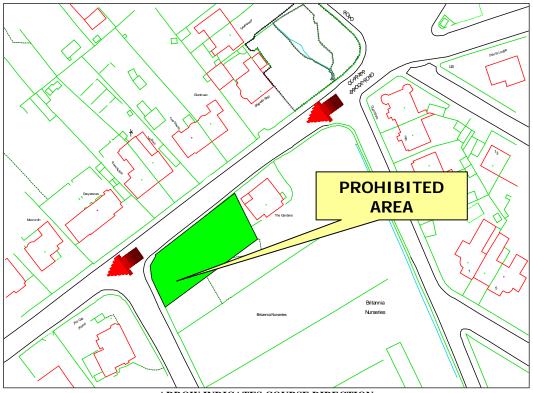

## Prohibited Area Quarterbridge Road/Cronkbourne Road Junction

ARROW INDICATES COURSE DIRECTION