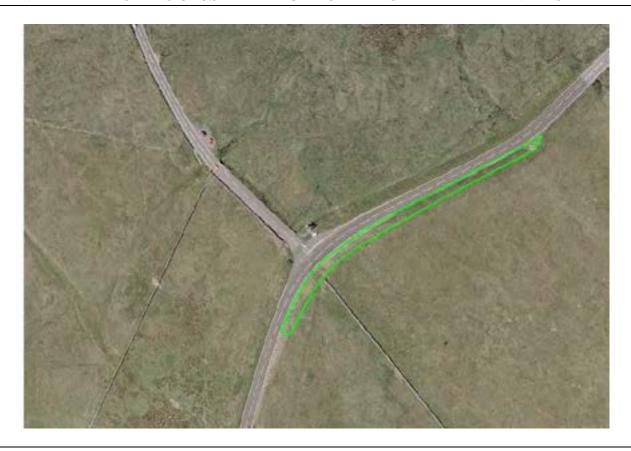

## Prohibited Area Quarterbridge Road/Cronkbourne Road Junction

ARROW INDICATES COURSE DIRECTION

#### WHILE THE ROAD IS CLOSED THE PUBLIC ARE NOT PERMITTED IN THIS AREA