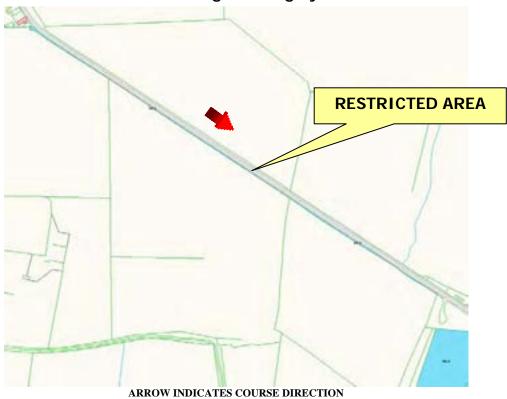

## **Prohibited Area** Quarterbridge Road/Devonshire Road

#### WHILE THE ROAD IS CLOSED THE PUBLIC ARE NOT PERMITTED IN THIS AREA

IF YOU ARE IN OR REMAIN IN A PROHIBITED OR RESTRICTED AREA, YOU ARE BREAKING THE LAW AND COULD CAUSE THE RACE OR PRACTICE TO BE STOPPED