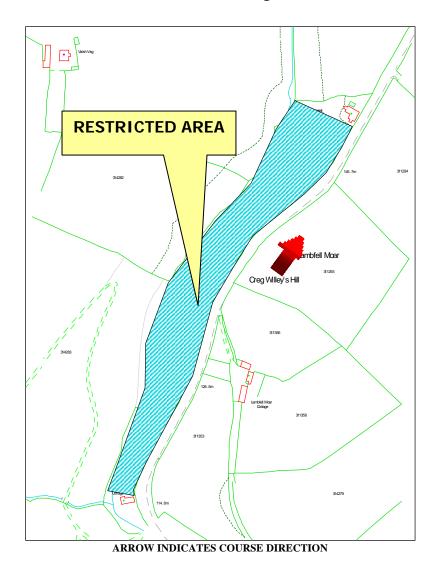

## **Restricted Area** Kerrogarrow

ARROW INDICATES COURSE DIRECTION

#### WHILE THE ROAD IS CLOSED THE PUBLIC ARE NOT PERMITTED IN THIS AREA

IF YOU ARE IN OR REMAIN IN A PROHIBITED OR RESTRICTED AREA, YOU ARE BREAKING THE LAW AND COULD CAUSE THE RACE OR PRACTICE TO BE STOPPED