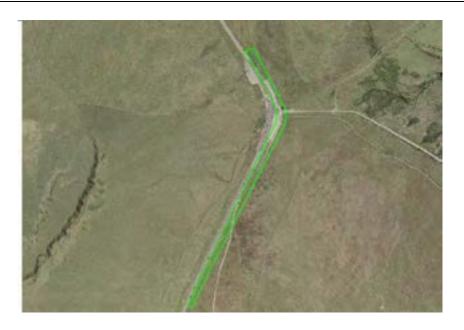

## Prohibited Area Quarterbridge Road/Cronkbourne Road Junction

ARROW INDICATES COURSE DIRECTION