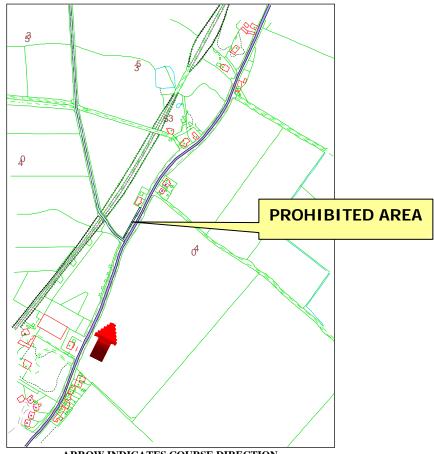

## Prohibited Area Quarterbridge Road/Cronkbourne Road Junction

ARROW INDICATES COURSE DIRECTION

#### WHILE THE ROAD IS CLOSED THE PUBLIC ARE NOT PERMITTED IN THIS AREA