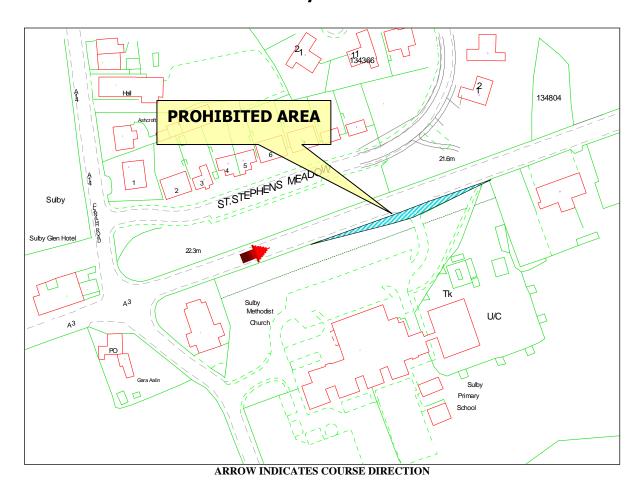

# Prohibited Area Sulby School

WHILE THE ROAD IS CLOSED THE PUBLIC ARE NOT PERMITTED IN THIS AREA