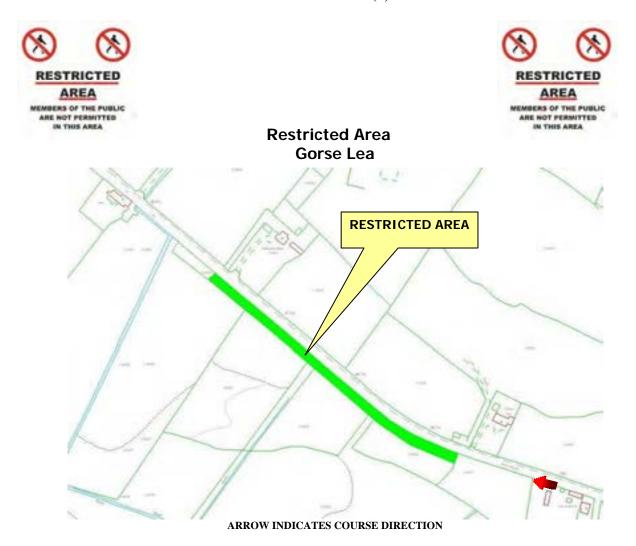

ARROW INDICATES COURSE DIRECTION

#### WHILE THE ROAD IS CLOSED THE PUBLIC ARE NOT PERMITTED IN THIS AREA







## Prohibited Area Ballagarey - Kufri



#### WHILE THE ROAD IS CLOSED THE PUBLIC ARE NOT PERMITTED IN THIS AREA











#### WHILE THE ROAD IS CLOSED THE PUBLIC ARE NOT PERMITTED IN THIS AREA







## Prohibited Area Ballagarey – Casa Mia



#### WHILE THE ROAD IS CLOSED THE PUBLIC ARE NOT PERMITTED IN THIS AREA





#### WHILE THE ROAD IS CLOSED THE PUBLIC ARE NOT PERMITTED IN THIS AREA







## **Restricted Area** Kerrogarrow



ARROW INDICATES COURSE DIRECTION

#### WHILE THE ROAD IS CLOSED THE PUBLIC ARE NOT PERMITTED IN THIS AREA



IF YOU ARE IN OR REMAIN IN A PROHIBITED OR RESTRICTED AREA, YOU ARE BREAKING THE LAW AND COULD CAUSE THE RACE OR PRACTICE TO BE STOPPED



#### WHILE THE ROAD IS CLOSED THE PUBLIC ARE NOT PERMITTED IN THIS AREA







### Prohibited Area Greeba Clubroom



#### WHILE THE ROAD IS CLOSED THE PUBLIC ARE NOT PERMITTED IN THIS AREA







## Restricted Area Ballacraine



#### WHILE THE ROAD IS CLOSED THE PUBLIC ARE NOT PERMITTED IN THIS AREA







# Prohibited Area Ballaspur Farm



#### ARROW INDICATES COURSE DIRECTION

#### WHILE THE ROAD IS CLOSED THE PUBLIC ARE NOT PERMITTED IN THIS AREA



#### **TT/MGP** 11(1)



#### WHILE THE ROAD IS CLOSED THE PUBLIC ARE NOT PERMITTED IN THIS AREA







# Restricted Area Ballig Farm Entrance



#### WHILE THE ROAD IS CLOSED THE PUBLIC ARE NOT PERMITTED IN THIS AREA







## **Prohibited Area Ballig Farm Exit**



ARROW INDICATES COURSE DIRECTION

WHILE THE ROAD IS CLOSED THE PUBLIC