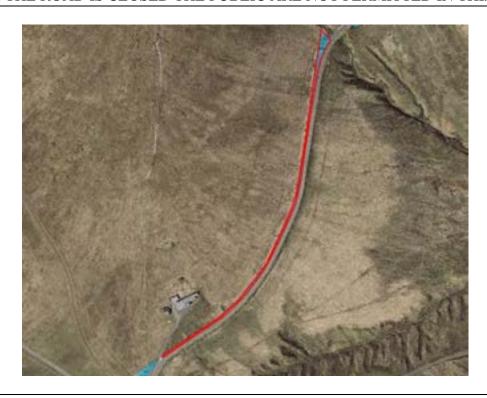

# Restricted Area Bungalow

#### WHILE THE ROAD IS CLOSED THE PUBLIC ARE NOT PERMITTED IN THIS AREA