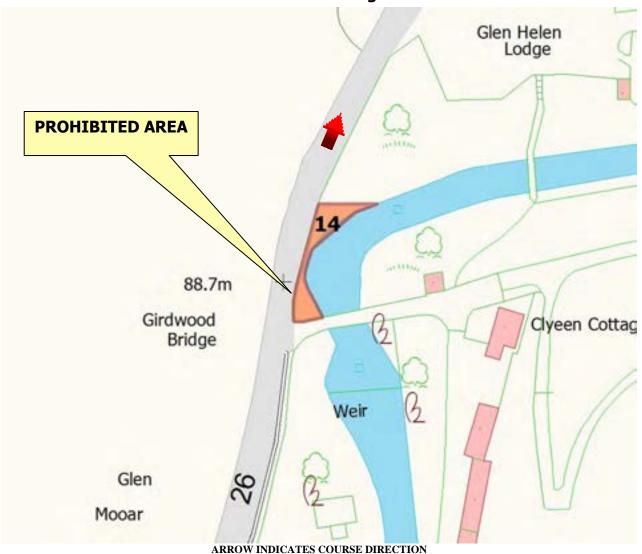

## Prohibited Area Girdwood Bridge

WHILE THE ROAD IS CLOSED THE PUBLIC ARE NOT PERMITTED IN THIS AREA