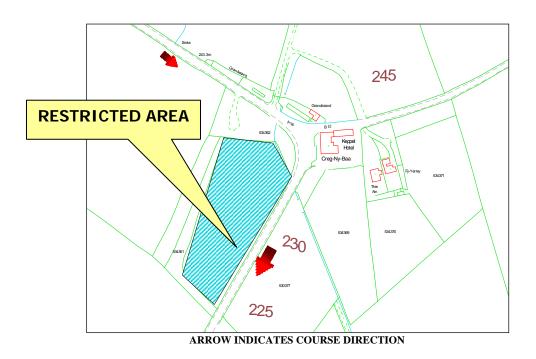

## Restricted Area Creg ny Baa PH

### ARROW INDICATES COURSE DIRECTION

#### WHILE THE ROAD IS CLOSED THE PUBLIC ARE NOT PERMITTED IN THIS AREA