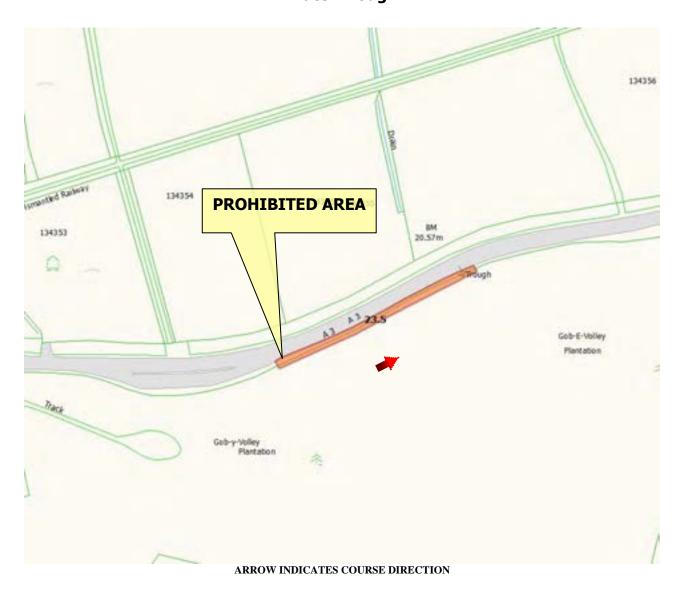

# Prohibited Area Water Trough

WHILE THE ROAD IS CLOSED THE PUBLIC ARE NOT PERMITTED IN THIS AREA