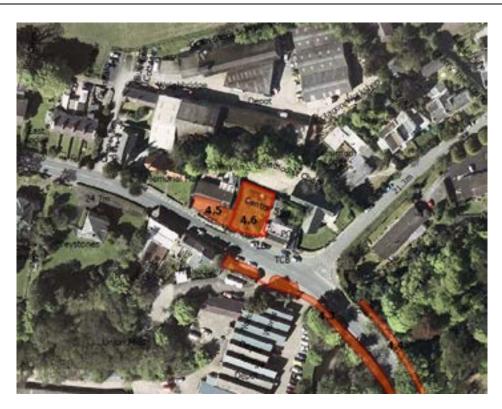

AREA



IF YOU ARE IN OR REMAIN IN A PROHIBITED OR RESTRICTED AREA, YOU ARE BREAKING THE LAW AND COULD CAUSE THE RACE OR PRACTICE TO BE STOPPED





# Prohibited Area Union Mills (left)



ARROW INDICATES COURSE DIRECTION

#### WHILE THE ROAD IS CLOSED THE PUBLIC ARE NOT PERMITTED IN THIS AREA







# Prohibited Area Union Mills (right)



## WHILE THE ROAD IS CLOSED THE PUBLIC ARE NOT PERMITTED IN THIS AREA



IF YOU ARE IN OR REMAIN IN A PROHIBITED OR RESTRICTED AREA, YOU ARE BREAKING THE LAW AND COULD CAUSE THE RACE OR PRACTICE TO BE STOPPED





# Prohibited Area Skyrwyllin Union Mills



#### WHILE THE ROAD IS CLOSED THE PUBLIC ARE NOT PERMITTED IN THIS AREA







## Prohibited Area Union Mills PO Car Park



#### WHILE THE ROAD IS CLOSED THE PUBLIC ARE NOT PERMITTED IN THIS AREA



IF YOU ARE IN OR REMAIN IN A PROHIBITED OR RESTRICTED AREA, YOU ARE BREAKING THE LAW AND COULD CAUSE THE RACE OR PRACTICE TO BE STOPPED





# Restricted Area Glen Lough Entrance



ARROW INDICATES COURSE DIRECTION

#### WHILE THE ROAD IS CLOSED THE PUBLIC ARE NOT PERMITTED IN THIS AREA



IF YOU ARE IN OR REMAIN IN A PROHIBITED OR RESTRICTED AREA, YOU ARE BREAKING THE LAW AND COULD CAUSE THE RACE OR PRACTICE TO BE STOPPED





# **Prohibited Area Glen Lough Camp**



#### WHILE THE ROAD IS CLOSED THE PUBLIC ARE NOT PERMITTED IN THIS AREA







## Prohibited Area Ballagarey – Little Trees



ARROW INDICATES COURSE DIRECTION

#### WHILE THE ROAD IS CLOSED THE PUBLIC ARE NOT PERMITTED IN THIS AREA







## Prohibited Area Ballagarey - Kufri



#### WHILE THE ROAD IS CLOSED THE PUBLIC ARE