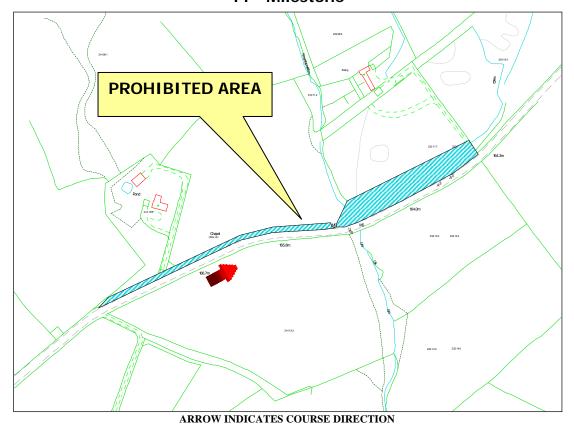

# Prohibited Area 11<sup>th</sup> Milestone

### WHILE THE ROAD IS CLOSED THE PUBLIC ARE NOT PERMITTED IN THIS AREA