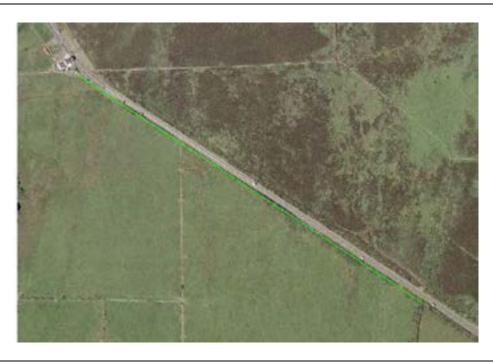

## **Prohibited Area** Quarterbridge Road/Devonshire Road

#### WHILE THE ROAD IS CLOSED THE PUBLIC ARE NOT PERMITTED IN THIS AREA

IF YOU ARE IN OR REMAIN IN A PROHIBITED OR RESTRICTED AREA, YOU ARE BREAKING THE LAW AND COULD CAUSE THE RACE OR PRACTICE TO BE STOPPED