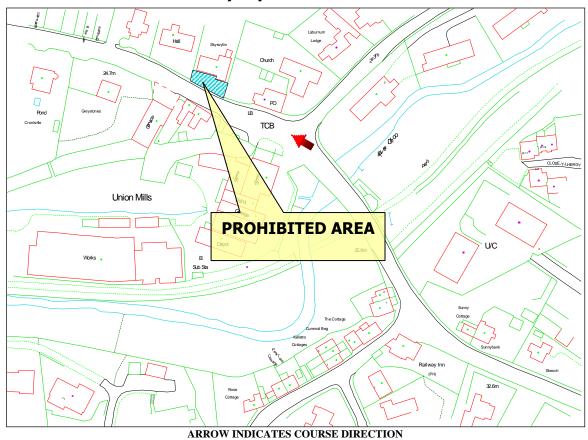

# Prohibited Area Union Mills (left)

ARROW INDICATES COURSE DIRECTION

#### WHILE THE ROAD IS CLOSED THE PUBLIC ARE NOT PERMITTED IN THIS AREA