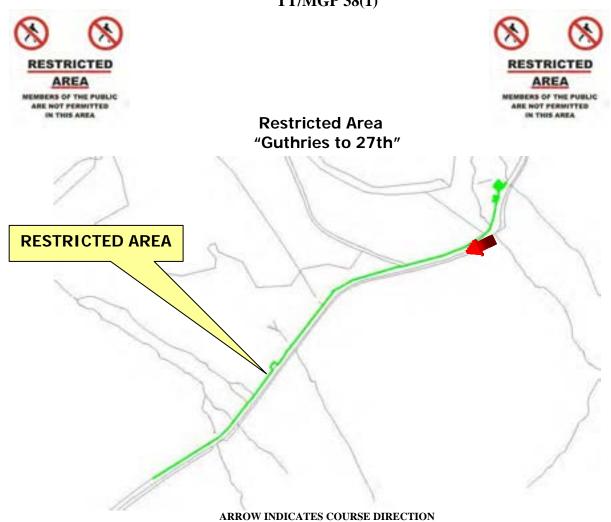

#### **TT/MGP 38(1)**

#### WHILE THE ROAD IS CLOSED THE PUBLIC ARE NOT PERMITTED IN THIS AREA