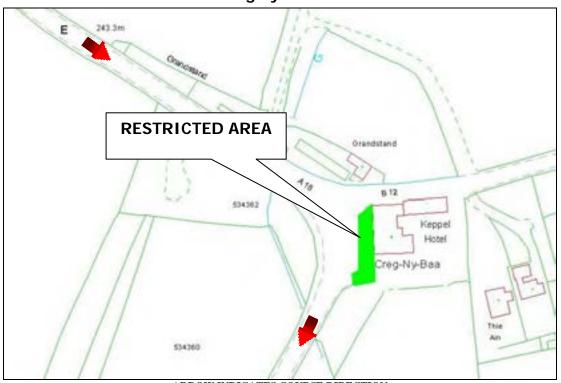

## Restricted Area Creg ny Baa PH

### ARROW INDICATES COURSE DIRECTION

#### WHILE THE ROAD IS CLOSED THE PUBLIC ARE NOT PERMITTED IN THIS AREA