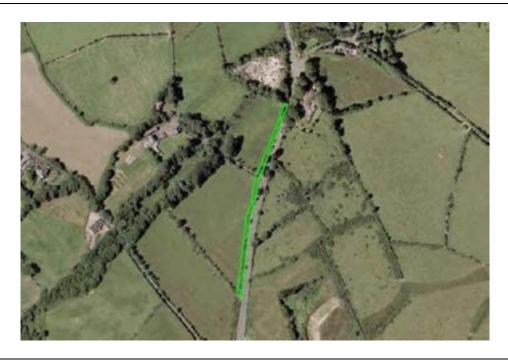

## Prohibited Area Quarterbridge Road/Cronkbourne Road Junction

ARROW INDICATES COURSE DIRECTION

#### WHILE THE ROAD IS CLOSED THE PUBLIC ARE NOT PERMITTED IN THIS AREA