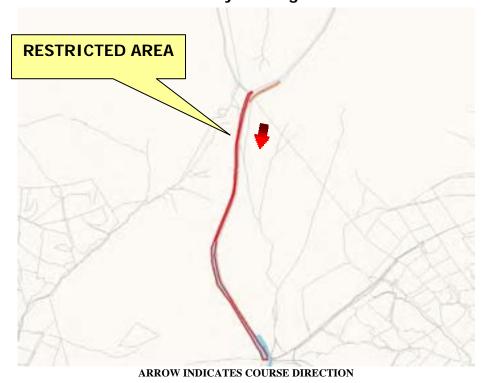

## Prohibited Area Quarterbridge Road/Cronkbourne Road Junction

ARROW INDICATES COURSE DIRECTION

#### WHILE THE ROAD IS CLOSED THE PUBLIC ARE NOT PERMITTED IN THIS AREA