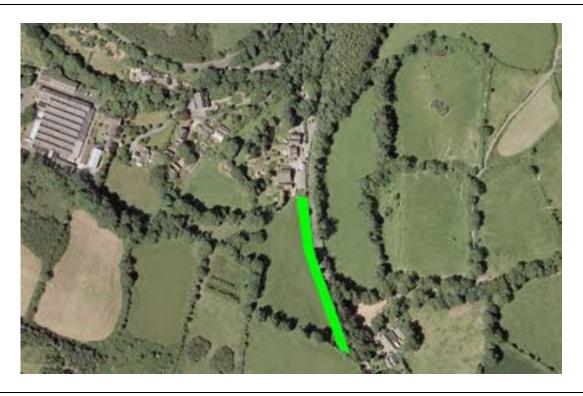

## **Prohibited Area** Quarterbridge Road/Devonshire Road

#### WHILE THE ROAD IS CLOSED THE PUBLIC ARE NOT PERMITTED IN THIS AREA

IF YOU ARE IN OR REMAIN IN A PROHIBITED OR RESTRICTED AREA, YOU ARE BREAKING THE LAW AND COULD CAUSE THE RACE OR PRACTICE TO BE STOPPED