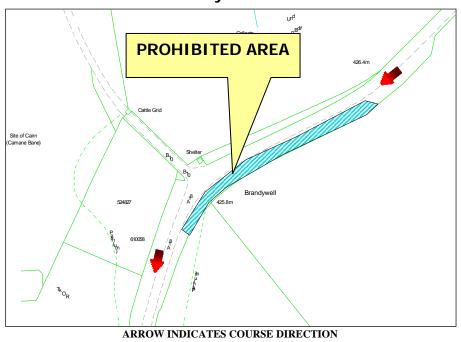

# Prohibited Area Brandywell Left

#### WHILE THE ROAD IS CLOSED THE PUBLIC ARE NOT PERMITTED IN THIS AREA

IF YOU ARE IN OR REMAIN IN A PROHIBITED OR RESTRICTED AREA, YOU ARE BREAKING THE LAW AND COULD CAUSE THE RACE OR PRACTICE TO BE STOPPED

UNAUTHORISED REMOVAL OF THIS SIGN MAY RESULT IN PROSECUTION