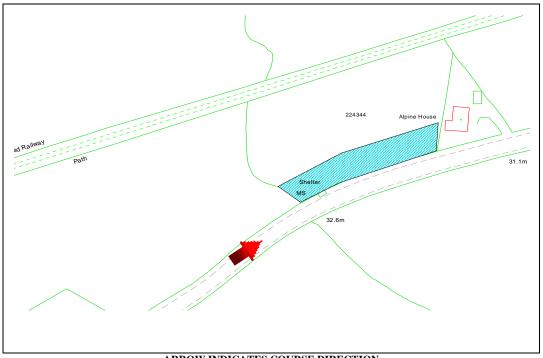

# **Restricted Area Alpine House**

ARROW INDICATES COURSE DIRECTION

### WHILE THE ROAD IS CLOSED THE PUBLIC ARE NOT PERMITTED IN THIS AREA