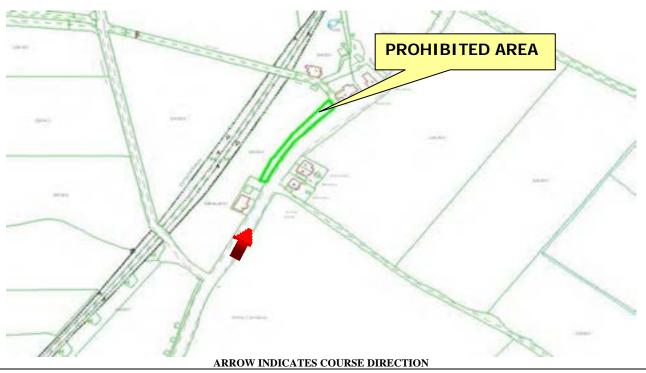

## Prohibited Area Quarterbridge Road/Cronkbourne Road Junction

ARROW INDICATES COURSE DIRECTION

#### WHILE THE ROAD IS CLOSED THE PUBLIC ARE NOT PERMITTED IN THIS AREA