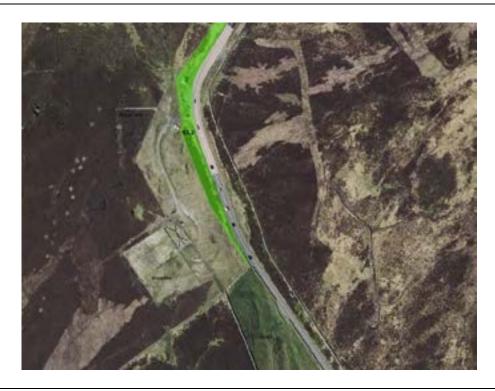

## Prohibited Area Quarterbridge Road/Cronkbourne Road Junction

ARROW INDICATES COURSE DIRECTION

#### WHILE THE ROAD IS CLOSED THE PUBLIC ARE NOT PERMITTED IN THIS AREA