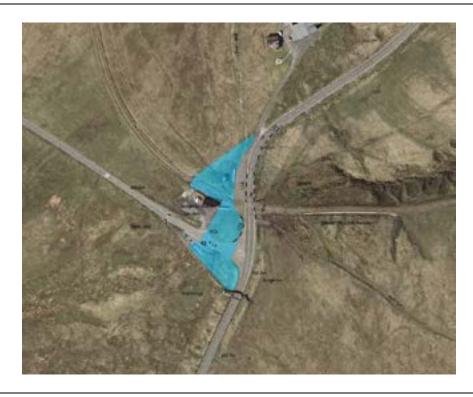

# Prohibited Area Brandywell Left

#### WHILE THE ROAD IS CLOSED THE PUBLIC ARE NOT PERMITTED IN THIS AREA

IF YOU ARE IN OR REMAIN IN A PROHIBITED OR RESTRICTED AREA, YOU ARE BREAKING THE LAW AND COULD CAUSE THE RACE OR PRACTICE TO BE STOPPED

UNAUTHORISED REMOVAL OF THIS SIGN MAY RESULT IN PROSECUTION