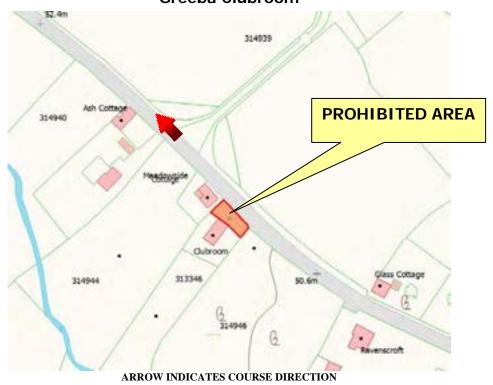

### Prohibited Area Greeba Clubroom

#### WHILE THE ROAD IS CLOSED THE PUBLIC ARE NOT PERMITTED IN THIS AREA