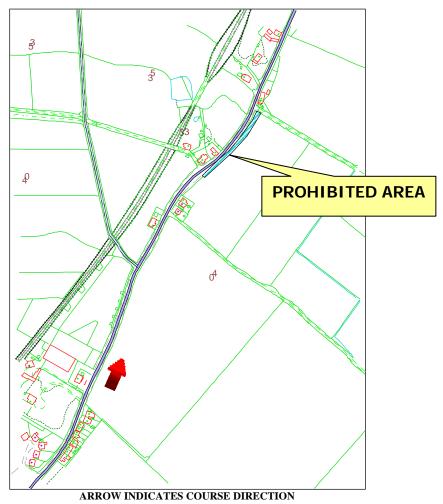

## Prohibited Area Quarterbridge Road/Cronkbourne Road Junction

ARROW INDICATES COURSE DIRECTION

#### WHILE THE ROAD IS CLOSED THE PUBLIC ARE NOT PERMITTED IN THIS AREA