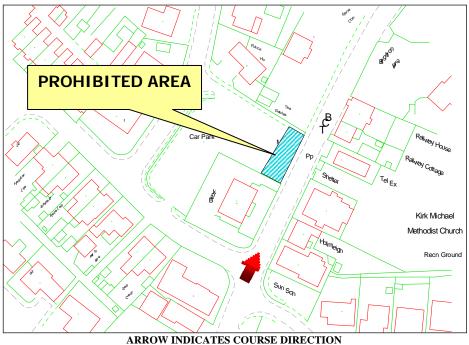

# Prohibited Area Former IOM Bank Kirk Michael

### WHILE THE ROAD IS CLOSED THE PUBLIC ARE NOT PERMITTED IN THIS AREA

### **Prohibited Area Station Road Car park**

### WHILE THE ROAD IS CLOSED THE PUBLIC ARE NOT PERMITTED IN THIS AREA

IF YOU ARE IN OR REMAIN IN A PROHIBITED OR RESTRICTED AREA, YOU ARE BREAKING THE LAW AND COULD CAUSE THE RACE OR PRACTICE TO BE STOPPED