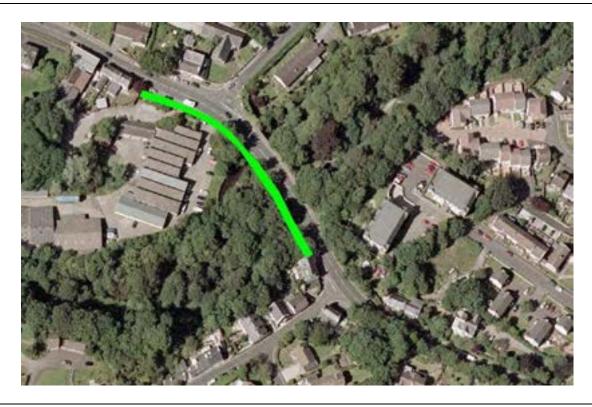

### Prohibited Area No 1 Glen View

### Prohibited Area No 2 Glen View

WHILE THE ROAD IS CLOSED THE PUBLIC ARE NOT PERMITTED IN THIS AREA

IF YOU ARE IN OR REMAIN IN A PROHIBITED OR RESTRICTED AREA, YOU ARE BREAKING THE LAW AND COULD CAUSE THE RACE OR PRACTICE TO BE STOPPED