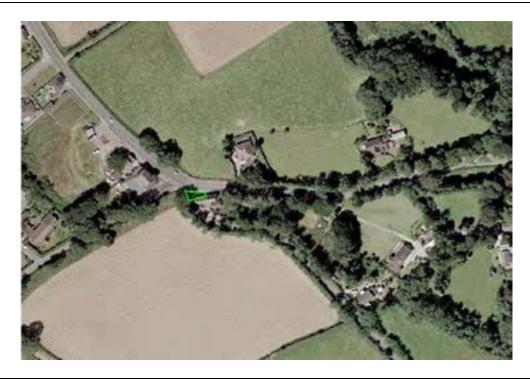

### Prohibited Area No 1 Glen View

## WHILE THE ROAD IS CLOSED THE PUBLIC ARE NOT PERMITTED IN THIS AREA

IF YOU ARE IN OR REMAIN IN A PROHIBITED OR RESTRICTED AREA, YOU ARE BREAKING THE LAW AND COULD CAUSE THE RACE OR PRACTICE TO BE STOPPED